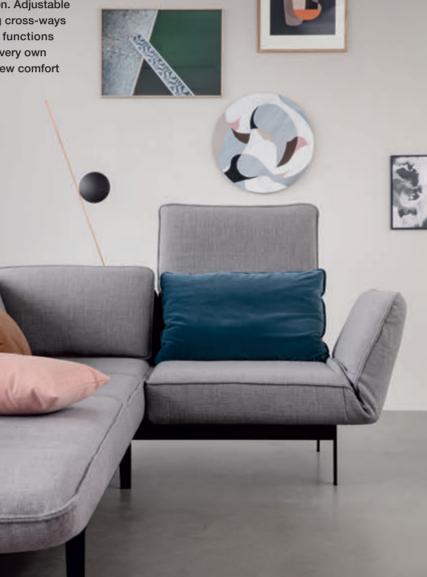

### Surprisingly flexible, reassuringly comfortable.

possibilities.

In times where even living space is becoming more and more of a luxury, creative solutions are needed that can easily make more out of less. This is why Rolf Benz MERA has been designed as a real game changer in terms of space. Although not immediately apparent, the sleek style conceals a remarkably smart system, as the various combinations of flexible back rests, seats and side sections accommodate a wide range of sofa compositions with personalised reclining and seating positions. In the position for raising the legs, the foot section is exactly at seat height. This not only feels great, but it looks good, because it allows self-contained islands to be created. A steplessly adjustable back and upwards-folding cushions create an extra-high back rest that offers exceptional comfort. Even the headrest can be moved to the user's preferred position. Adjustable side sections for reclining and sitting cross-ways complete the many hidden comfort functions that turn every living space into your very own dream space. And every day offers new comfort

Living S o f a s Rolf Benz AURA 71