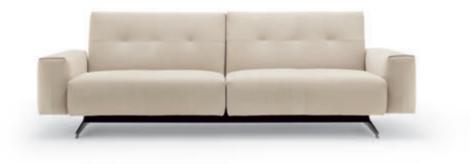

Rolf Benz VOLO

#### Catches the eye. And never lets go.

Discover a new perspective on life and enjoy the exquisite feeling of luxurious lightness and superlative comfort with the Rolf Benz VOLO sofa range. The elegant composition of super-soft cushions, fine covered framework and graceful feet appears to float in the room. Whether as a single or a sectional sofa, Rolf Benz VOLO can be

perfectly adapted with a range of design options to fit personal preferences and has been designed to accommodate flexible living. The individual elements can optionally be free-standing in the room or joined together. Upholstered modules without backs or integrated tables also provide visual transparency.