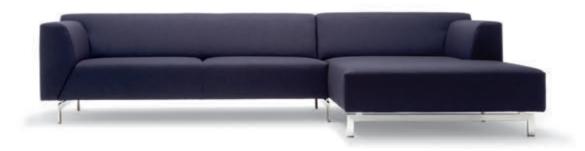

## Pure variability.

There are numerous paths you can take in life. All kinds of different demands you can place on life. But to whom should you always remain true? To yourself, of course. One sofa that is as individual as you are and that complements your lifestyle is Rolf Benz VIDA. You can select your individual

sofa look and choose from 5 seat widths, 8 modular elements, 9 side elements and 6 foot variants. And it goes without saying that Rolf Benz VIDA also satisfies your entirely personal wishes for comfort in terms of upholstery, seat depth and seat height.

#### Modern character.

Rolf Benz VIDA is also convincing as an individual sofa. Upholstered in leather, with a metal leg arch and side elements throughout, it blends in perfectly with a modern living style. Just like the modular elements, the individual sofas are