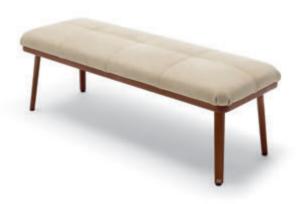

#### Rolf Benz 944

Design formstelle

Naturally talented in every way.

In addition to the striking solid wooden frame in oak or walnut, the Rolf Benz 944 bench impresses with its slimline construction and comfortable upholstery. It enhances living room environments with an additional seating opportunity, serves as a storage area in entrance halls and even looks great at the end of the bed in the bedroom. Rolf Benz 944 is available in 2 widths and can be custom-covered in all fabrics and leathers in the Rolf Benz collection.