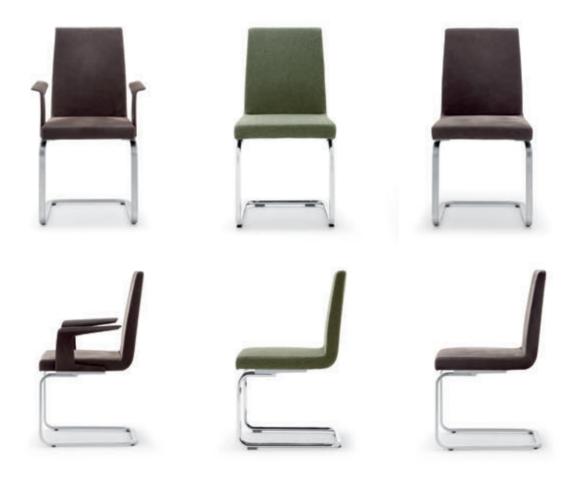

# Chairs

DiningC h a i r sRolf Benz 629173

#### Rolf Benz 629

Design
This Weber

### Harmonious lightness.

The Rolf Benz 629 bench and chair are the result of many years of design evolution. Inspired by the middle of the last century, they impress with their striking and warm design. Equally majestic are their elegant and carefully crafted legs, available in two solid wood versions (oak or walnut) and two painted metal versions (traffic black or umbra grey). The models are particularly customisation-friendly thanks to their choice of covers: the bench and stool can be configured in a single

colour or using the mix & match option, with the back shell in leather and the seat in fabric. They create a harmonious duet, blending in perfectly with their exquisitely tasteful surroundings. The bench and chair are each available in two seat heights (48 or 50 cm), while the chair optionally comes with or without a swivel function and the bench is available in four sizes (180, 200, 220 or 240 cm).