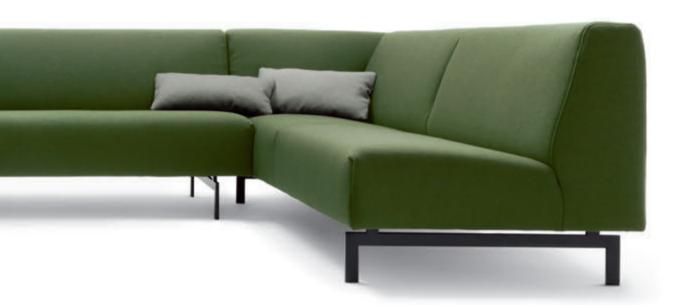

Living S o f a s Rolf Benz PLURA 77

One sofa with many faces.

Rolf Benz PLURA is the new definition of freedom – it gives you all the possibilities you could wish for to live the way you want to. Whether you want to sit upright, lounge about or sleep in total comfort – very little effort is required to adjust this multi-functional sofa to your favourite position.

Different elements and designs give you the freedom to adapt Rolf Benz PLURA to completely match your personal needs. With the reclining option, for example, the back can be adjusted from its upright position to a reclining position.

# Always different, always ideal.

The soft, radius-accentuating design of the cushions stands in charming contrast on Rolf Benz PLURA to the rectilinear metal frame that comes in silver -, black-painted or polished chrome to match your personal style and design preferences. Carefully finished decorative seams highlight the sofa's superlative quality, which comes in 3 different seating heights to reflect your ergonomic needs. Rolf Benz PLURA adapts to your comfort requirements whenever you want it to. The folding

side element, the swivelling seat and the steplessly backwards- and upwards-adjustable back are what makes this versatility possible. Whether it be sitting, lounging, relaxing or sleeping – now there's nothing stopping you from doing whatever you want. Fold the back upwards, and Rolf Benz PLURA transforms into a high-backed chair. Fold the side element down and swivel the seat, and Rolf Benz PLURA becomes a comfortable long chair.