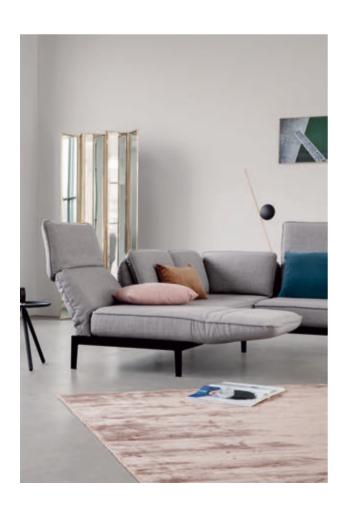

### Surprisingly flexible, reassuringly comfortable.

possibilities.

In times where even living space is becoming more and more of a luxury, creative solutions are needed that can easily make more out of less. This is why Rolf Benz MERA has been designed as a real game changer in terms of space. Although not immediately apparent, the sleek style conceals a remarkably smart system, as the various combinations of flexible back rests, seats and side sections accommodate a wide range of sofa compositions with personalised reclining and seating positions. In the position for raising the legs, the foot section is exactly at seat height. This not only feels great, but it looks good, because it allows self-contained islands to be created. A steplessly adjustable back and upwards-folding cushions create an extra-high back rest that offers exceptional comfort. Even the headrest can be moved to the user's preferred position. Adjustable side sections for reclining and sitting cross-ways complete the many hidden comfort functions that turn every living space into your very own dream space. And every day offers new comfort

Living S o f a s Rolf Benz AURA 71