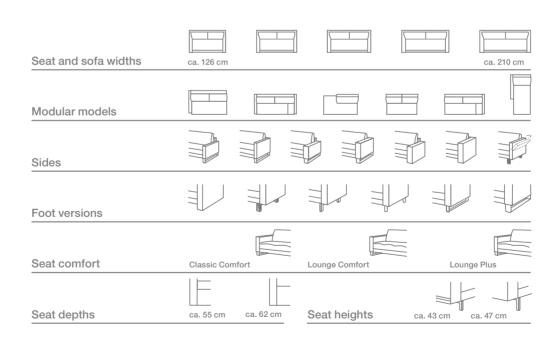

nly available for a limited period in leathers 60.500-60.516.





Clear beauty.

Rolf Benz VIDA emanates its unique charm even in relatively small rooms. The clear language of form ensures elegance and harmony. The loose back cushions and the point-elastic seat upholstery throughout provide maximum comfort - when sitting, lying or relaxing. Anyone who loves the natural look will also love Rolf Benz VIDA. With legs made from a solid wood arch (in oak, walnut

or elm), the sofa range also accentuates the natural living style. The side elements can be folded down, and this in combination with the adjustable headrest ensures informal relaxing at any time. Rolf Benz VIDA is perfectly complemented by the associated armchair which can be configured to match the sofa.

# **Combination options**









Living S o f a s Rolf Benz MERA 65



## Wonderfully stylish and functional.

The new Rolf Benz MERA single or sectional sofa is love at first sight – and at second glance too, because the graceful appearance conceals a

wealth of functionality. As a result, the sofa offers superb individuality, both in terms of its design and comfort.









## Nicer than sitting: floating.

Rolf Benz MERA is impressively small on proportions but big on lightness: slimline feet and a delicate frame make the sofa look like it's floating. And that's also just how it feels, thanks to the superbly soft seating. Even in a small space, the sofa offers plenty of room for personality, because you can choose from 2 seat heights, different cover options and a frame in silver, traffic black, umbra grey and