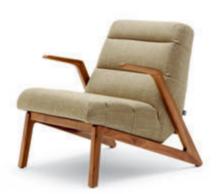

### **Armchairs**

**Living** Arm chairs Rolf Benz 571/572/573/574 **111** 

#### Rolf Benz 571

## Comfort in every position.

Rolf Benz 50 (572), Rolf Benz NUVOLA (573) and Rolf Benz CARA (574) sofa ranges, but they look equally stunning on their own. The upholstery can be chosen in accordance with your tastes (firm, medium or Lounge Plus). A swivel cross foot (polished aluminium or traffic black) or a swivel star foot (steel painted in traffic black or umbra grey, or chrome-plated steel) ensures maximum stability.

Rolf Benz 572

Rolf Benz 573

Rolf Benz 574

Living Armchairs Rolf Benz 562/580 113