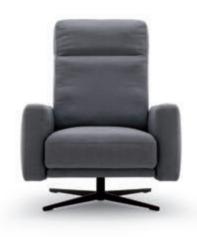

### **Armchairs**

**Living** Arm chairs Rolf Benz 571/572/573/574 **111** 

#### Rolf Benz 571

## Comfort in every position.

Rolf Benz 50 (572), Rolf Benz NUVOLA (573) and Rolf Benz CARA (574) sofa ranges, but they look equally stunning on their own. The upholstery can be chosen in accordance with your tastes (firm, medium or Lounge Plus). A swivel cross foot (polished aluminium or traffic black) or a swivel star foot (steel painted in traffic black or umbra grey, or chrome-plated steel) ensures maximum stability.

Rolf Benz 572

Rolf Benz 573

Rolf Benz 574

Living Armchairs Rolf Benz 562/580 113