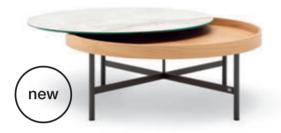

#### Rolf Benz 920

Design Annette Lang

Height 33 cm: 80 cm (round). Height 42 cm: 50 cm (round). Top: oak, black oak, European walnut or old grey European walnut (solid, clear varnish). Frame: coordinated with design of the tabletop.