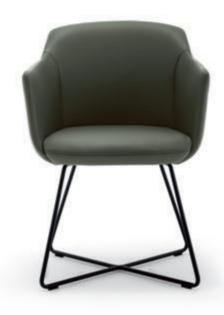

g it even more customisable. The range of chairs harmonises perfectly with the matching solid wood Rolf Benz 965 (p. 194) in an oval or round design with a filigree branching underframe, which is also an eye-catcher in its own right.





#### Fulfils dreams and fills rooms.

The Rolf Benz 650 is also well-suited for a complete room concept. The bar stool – available in oak or American walnut – makes its own magic with its low and comfortable back shell and comfortable footrests. It is available in 2 seating

heights and with wood or metal foot designs. The bar stool can optionally be equipped with a loose seat cushion made from recycled polyester or breathable premium synthetic, as well as a fixed upholstery with a versatile, customisable design.



#### Rolf Benz 640

Design
This Weber



An engaging shape – with inviting comfort.

The timeless Rolf Benz 640 seat sculpture combines the generous comfort of an armchair with the fine aesthetics of a chair, making it the perfect seating solution both at the dining table and on its own in a room. The shell shape, with its discreet armrests, is accentuated with lovingly-stitched decorative seams. The hybrid chair/armchair has a stylish foot made from solid oak or walnut and is also available with a painted metal foot in umbra grey, black or polished chrome, with an optional swivel function.

#### Rolf Benz 641

Design

This Weber & labsdesign



Stands for casual relaxation, wherever it stands.

In just as good shape as its popular predecessor, but just a little bit more casual: the new Rolf Benz 641 hybrid chair/armchair combi