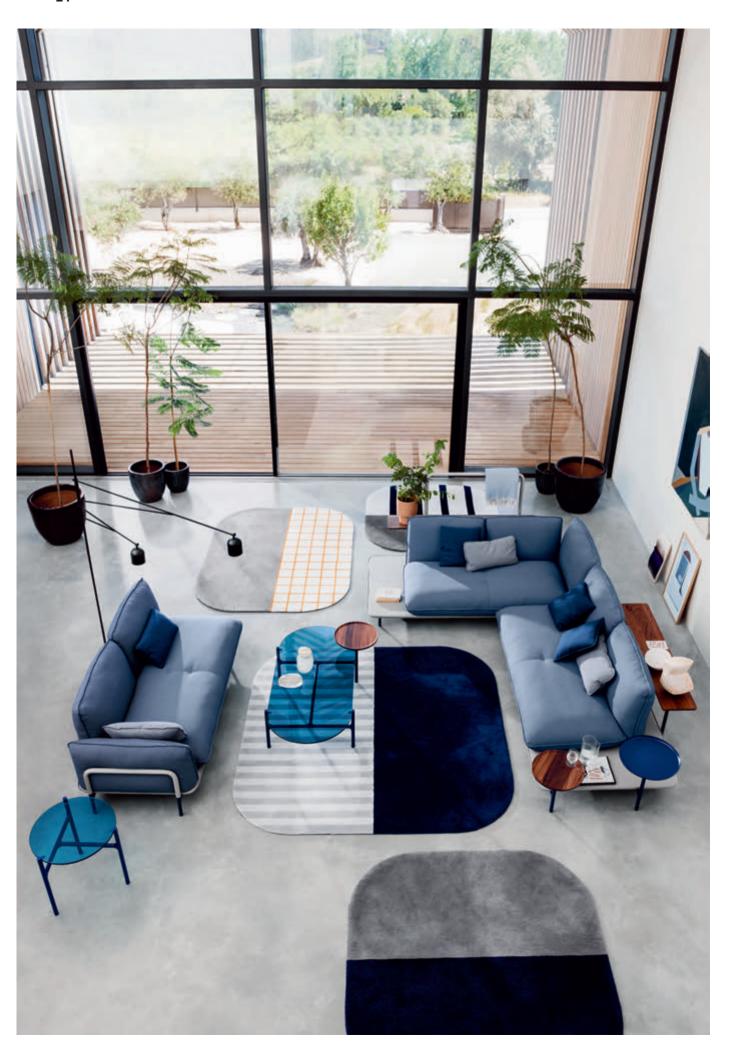

# Sofas

More than ever, our lives today are subject to change. For Berlin designers Tina Bunyaprasit and Werner Aisslinger, this was the motivation and inspiration behind creating Rolf Benz ADDIT, a freely movable living collage. The result is a modular sofa landscape in an iconic design that

adapts to virtually every wish and every room situation – and which can also, when required, be expanded piece by piece. The graphically linear, floating appearance blends with any surroundings. The voluminous cushions make Rolf Benz ADDIT the ultimate feel-good experience.

## Wonderfully extendable.

Is that even still a sofa? Rolf Benz ADDIT is a media point, a meeting place for the family, a home office, a play area, a place to chat and a cabinet of curiosities all in one. Rolf Benz ADDIT is made up of individual upholstered elements that sit on a fine, leather-covered frame. The design communicates a playful, lightweight appearance yet has the elegance of a modern classic. As an individual sofa or in a combination of modular elements, it is ideal for all floor plans. Combined with shelving

units and trays, with brackets and matching coffee tables and rugs, Rolf Benz ADDIT creates an unending number of possibilities. Add, for example, a shelving unit on the back – positioned in the middle or to the side. On its own or in combination with a bracket, it brings together a cosy comfort zone and elegant storage. In order to satisfy not only your taste but also your physique, you can choose between two seat heights.