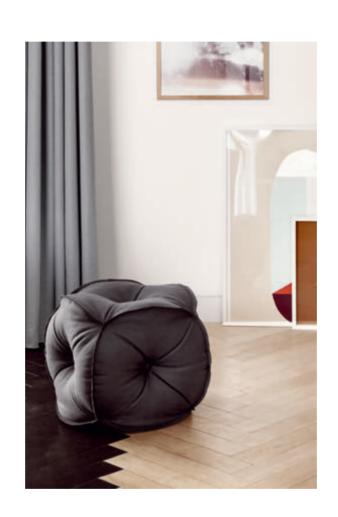

#### Rolf Benz 950

Flexibility all the way.

Need another place for an unexpected guest? Or want somewhere to put your feet up in style? The round Rolf Benz 950 footstool on round sliders is ideal for a variety of uses in all kinds of different living spaces. A woven, specially developed textile piping gives the footstool, available in 3 colours, a high-quality and individual appearance. Its wooden body, featuring a foam structure, provides

pleasant seating comfort, even on a small space. The seating cube of the same name, with an edge length of 45 cm, requires little space, but offers plenty of possibilities: for example as a coffee table or an impromptu seating opportunity. In terms of design, the choice is yours from all leathers and fabrics in the Rolf Benz cover collection.