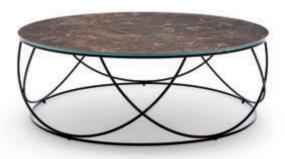

#### Rolf Benz 971

Design Gino Carollo

Height 37 cm:  $80 \times 120$ ,  $80 \times 80$  or  $100 \times 100$  cm. Height 26 cm:  $80 \times 120$ ,  $80 \times 80$  or  $100 \times 100$  cm. Top: graphite brown natural stone. Feet: polished aluminium cast foot.