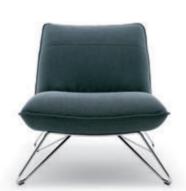

## Pure variability.

There are numerous paths you can take in life. All kinds of different demands you can place on life. But to whom should you always remain true? To yourself, of course. One sofa that is as individual as you are and that complements your lifestyle is Rolf Benz VIDA. You can select your individual

sofa look and choose from 5 seat widths, 8 modular elements, 9 side elements and 6 foot variants. And it goes without saying that Rolf Benz VIDA also satisfies your entirely personal wishes for comfort in terms of upholstery, seat depth and seat height.

#### Modern character.

Rolf Benz VIDA is also convincing as an individual sofa. Upholstered in leather, with a metal leg arch and side elements throughout, it blends in perfectly with a modern living style. Just like the modular elements, the individual sofas are

also available in various seat widths, seat depths, seat heights and upholstering. Would you like to make Rolf Benz VIDA into a comfortable place to sleep? Then simply put the loose back cushions to one side.