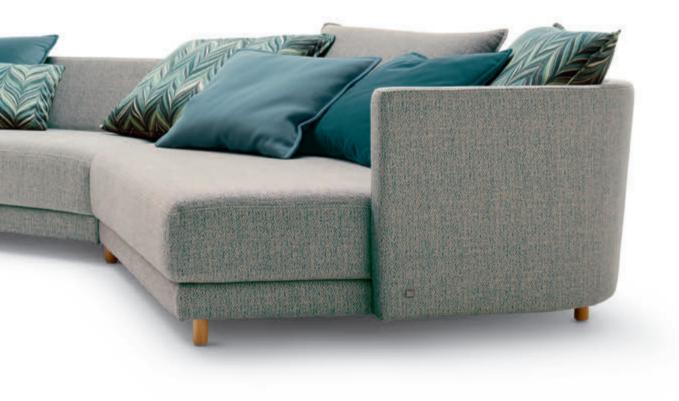

# **Combination options**

Living S o f a s Rolf Benz MERA 65

## Wonderfully stylish and functional.

The new Rolf Benz MERA single or sectional sofa is love at first sight – and at second glance too, because the graceful appearance conceals a

wealth of functionality. As a result, the sofa offers superb individuality, both in terms of its design and comfort.

## Nicer than sitting: floating.

Rolf Benz MERA is impressively small on proportions but big on lightness: slimline feet and a delicate frame make the sofa look like it's floating. And that's also just how it feels, thanks to the superbly soft seating. Even in a small space, the sofa offers plenty of room for personality, because you can choose from 2 seat heights, different cover options and a frame in silver, traffic black, umbra grey and polished chrome textured paint. Optional additional cushions complete the overall picture and complement the feel-good experience.