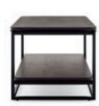

#### Rolf Benz 947

Design This Weber

Height 37 cm: shelf 70 or 90 cm (round), tabletop 60 or 80 cm (round). Height 47 cm: shelf 47 cm (round), tabletop 37 cm (round). Height 47 cm: shelf 80 x 37 cm, tabletop 80 x 35 cm. Tabletop: natural stone in graphite brown or oak, black oak, American walnut (solid, clear varnish). Shelf as tabletop or grey Parsol glass. Frame: steel painted in traffic black, bronze or umbra grey (any combination; best match for the Rolf Benz RONDO sofa range).