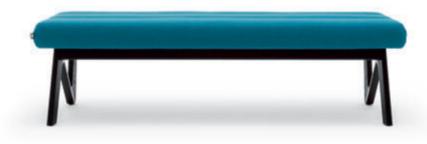

#### Rolf Benz 944

Design formstelle

Naturally talented in every way.

In addition to the striking solid wooden frame in oak or walnut, the Rolf Benz 944 bench impresses with its slimline construction and comfortable upholstery. It enhances living room environments with an additional seating opportunity, serves as a storage area in entrance halls and even looks great at the end of the bed in the bedroom. Rolf Benz 944 is available in 2 widths and can be custom-covered in all fabrics and leathers in the Rolf Benz collection.