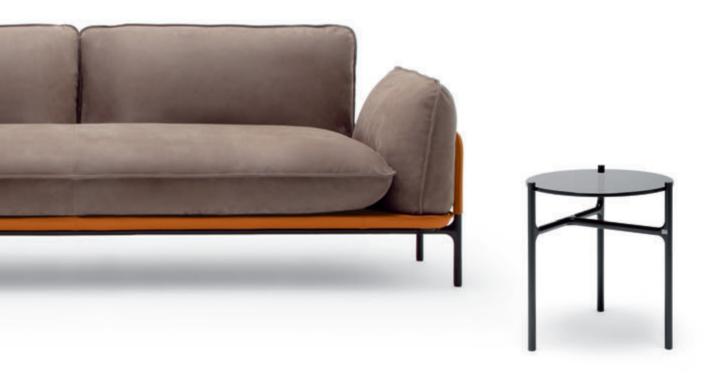

The Rolf Benz 925 coffee table range (p. 123) was created as an ideal compliment to the Rolf Benz ALMA. It offers additional combination elements, giving you free rein when creating your own personal favourite place. It includes round and rectangular tables in light or dark oak or walnut. In some instances, it can also be connected to Rolf Benz ALMA seating elements on one or both sides. As a round coffee table and rectangular side table, Rolf Benz 925 is also available with sophisticated leather inlays in light grey or anthracite, which harmonise wonderfully with the leather straps of the Rolf Benz ALMA.