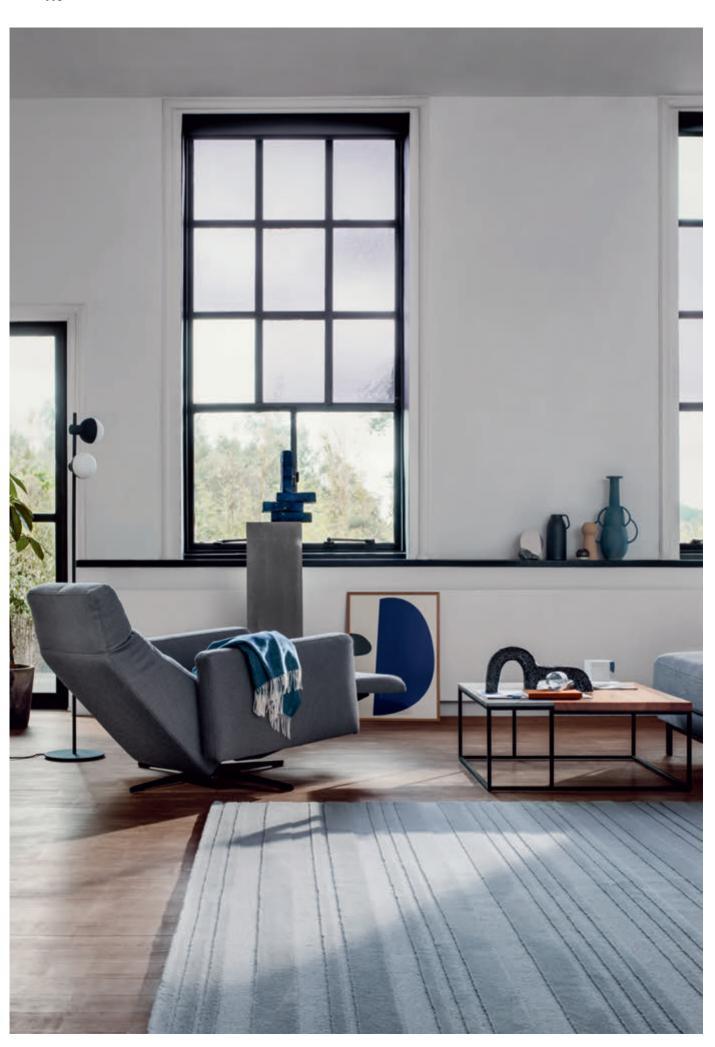

### **Armchairs**

**Living** Arm chairs Rolf Benz 571/572/573/574 **111** 

#### Rolf Benz 571

## Comfort in every position.

Rolf Benz 50 (572), Rolf Benz NUVOLA (573) and Rolf Benz CARA (574) sofa ranges, but they look equally stunning on their own. The upholstery can be chosen in accordance with your tastes (firm, medium or Lounge Plus). A swivel cross foot (polished aluminium or traffic black) or a swivel star foot (steel painted in traffic black or umbra grey, or chrome-plated steel) ensures maximum stability.

Rolf Benz 572

Rolf Benz 573

Rolf Benz 574

Living Armchairs Rolf Benz 562/580 113