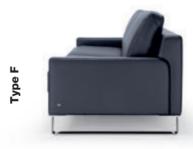

## The EGO principle.

Our classic in the new look and feel – Rolf Benz EGO is clearly focused on what matters most: you and your wishes. The number of possible combinations is impressive. Choose from 2 basic types, 5 seat widths, 6 modular elements, 17 side sections, 8 foot designs, 3 upholsteries, 3 seat depths and 3 seat heights. Not least thanks to the sumptuous choice of over 200 fabrics and over 100 leather coverings,

your sofa is guaranteed to be unique. Depending on your personal taste, decide on one of the two basic Rolf Benz EGO shapes, Type G or Type F, which we will present to you in more detail on the following pages. From the smallest apartment to a spacious loft: Rolf Benz EGO offers you unique seating comfort in every shape.

Purist and linear.

With Rolf Benz EGO Type G, you are opting for classic design. The straight side pieces with the back rest located in between are striking features. Discover the tremendous diversity of Rolf Benz EGO Type G as a living landscape or as a classic

individual sofa. Type G offers an especially large selection of side parts. Their width influences the overall dimensions of the sofa decisively and can also be selected to save space in small rooms.

Modern and elegant.