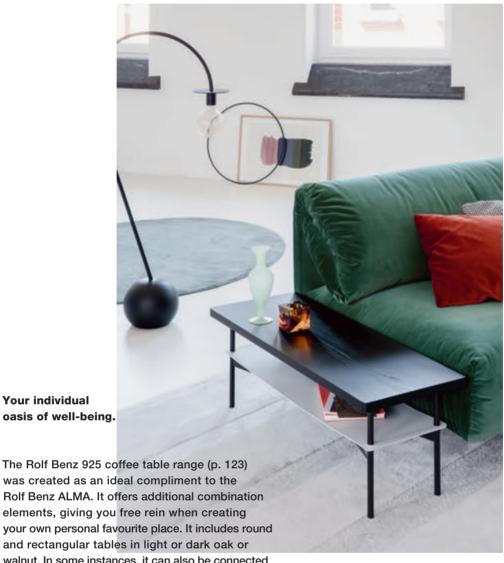

### Unwind – and relish premium comfort.

Sometimes you just need to mellow out. And that's exactly what you get with the Rolf Benz ALMA. At the very first glance, this sofa emanates a feeling of freedom, providing you with enormous potential to become your new favourite place. The graceful legs give the sofa the appearance of floating and the upholstery in the Comfort Lounge Deluxe also provide a weightless seating experience. An innovative back rest rounds off this experience of well-being and ensures soft, pillow-like reclining comfort thanks to the newly developed back. There are no limits when designing your own personal refuge: the modular Rolf Benz ALMA sofa range

includes 2 seat heights and 3 foot designs, and consists of seating elements that all stand on 4 feet, ensuring flexible connections of the elements. In addition, visual gaps and other exciting compositions can be created due to adjustable coffee tables and backless upholstered benches. Leather straps secured with wooden buttons represent a stylistic highlight, which can encompass the sofa and be individually selected. You can choose between light grey leather straps with buttons in oak or anthracite leather straps with buttons in walnut. In the version without this detail, the Rolf Benz ALMA still wows with its extreme, simple elegance.

The Rolf Benz 925 coffee table range (p. 123) was created as an ideal compliment to the Rolf Benz ALMA. It offers additional combination elements, giving you free rein when creating your own personal favourite place. It includes round and rectangular tables in light or dark oak or walnut. In some instances, it can also be connected to Rolf Benz ALMA seating elements on one or both sides. As a round coffee table and rectangular side table, Rolf Benz 925 is also available with sophisticated leather inlays in light grey or anthracite, which harmonise wonderfully with the leather straps of the Rolf Benz ALMA.

Your individual

Living Sofas Rolf Benz ALMA 85

Living S o f a s Rolf Benz TONDO 89