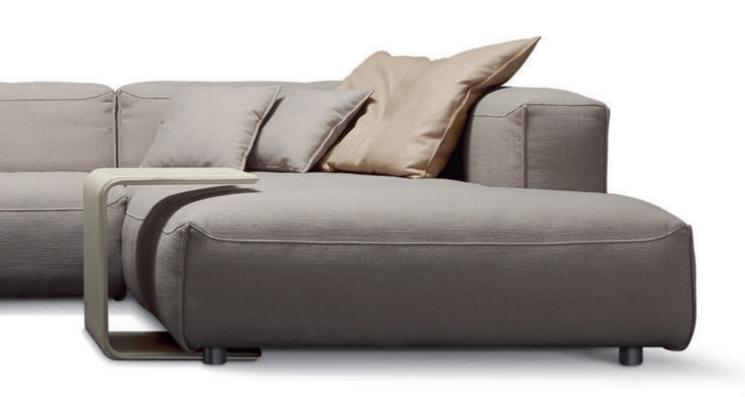

# Sofas

More than ever, our lives today are subject to change. For Berlin designers Tina Bunyaprasit and Werner Aisslinger, this was the motivation and inspiration behind creating Rolf Benz ADDIT, a freely movable living collage. The result is a modular sofa landscape in an iconic design that

adapts to virtually every wish and every room situation – and which can also, when required, be expanded piece by piece. The graphically linear, floating appearance blends with any surroundings. The voluminous cushions make Rolf Benz ADDIT the ultimate feel-good experience.

## Wonderfully extendable.

Is that even still a sofa? Rolf Benz ADDIT is a media point, a meeting place for the family, a home office, a play area, a place to chat and a cabinet of curiosities all in one. Rolf Benz ADDIT is made up of individual upholstered elements that sit on a fine, leather-covered frame. The design communicates a playful, lightweight appearance yet has the elegance of a modern classic. As an individual sofa or in a combination of modular elements, it is ideal for all floor plans. Combined with shelving

units and trays, with brackets and matching coffee tables and rugs, Rolf Benz ADDIT creates an unending number of possibilities. Add, for example, a shelving unit on the back – positioned in the middle or to the side. On its own or in combination with a bracket, it brings together a cosy comfort zone and elegant storage. In order to satisfy not only your taste but also your physique, you can choose between two seat heights.

#### Add your style.

The striking frame, which supports the fine leather framework, can be designed with traffic black, telegrey 4 or sapphire blue surfaces. The optional trays are available in steel (also in traffic black, telegrey 4 or sapphire blue) or like the shelves in solid wood (oak, black oak or walnut). The brackets can be covered in all leathers from the collection.

The comfortable Rolf Benz ADDIT armchair with optional tray impresses both as an individual piece and as an ideal add-on to the sofa. Designers Tina Bunyaprasit and Werner Aisslinger are also the creators of the coffee tables of the same name, which are available in various sizes and surfaces (p. 121). The duo have also created the four rugs, as fitting companions for Rolf Benz ADDIT in terms of their look and materials (p. 155).