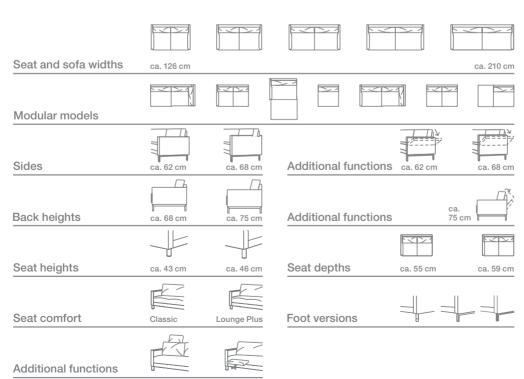

A.



#### Relaxation

in your

hands.

Everyone has their own personal idea of what relaxation means. And Rolf Benz CARA lives up to every single one. That's because the system range offers optional additional functions that intelligently increase comfort and allow operation with few hand movements. The side sections can be completely folded down for comfortable reclining and moved stably to any position in between. The back rests can be equipped with a concealed headrest and – in the "high" version – a stepless relax function. The optional footrest adds the final touch to your idea of perfect comfort – with a twist, it can be moved to the ideal position.

Rolf Benz CARA is set to become even more diverse from January 2020 – find out more at www.rolf-benz.com starting from 15.12.2019.





Rolf Benz VIDA







## Pure variability.

There are numerous paths you can take in life. All kinds of different demands you can place on life. But to whom should you always remain true? To yourself, of course. One sofa that is as individual as you are and that complements your lifestyle is Rolf Benz VIDA. You can select your individual

sofa look and choose from 5 seat widths, 8 modular elements, 9 side elements and 6 foot variants. And it goes without saying that Rolf Benz VIDA also satisfies your entirely personal wishes for comfort in terms of upholstery, seat depth and seat height.



#### Modern character.

Rolf Benz VIDA is also convincing as an individual sofa. Upholstered in leather, with a metal leg arch and side elements throughout, it blends in perfectly with a modern living