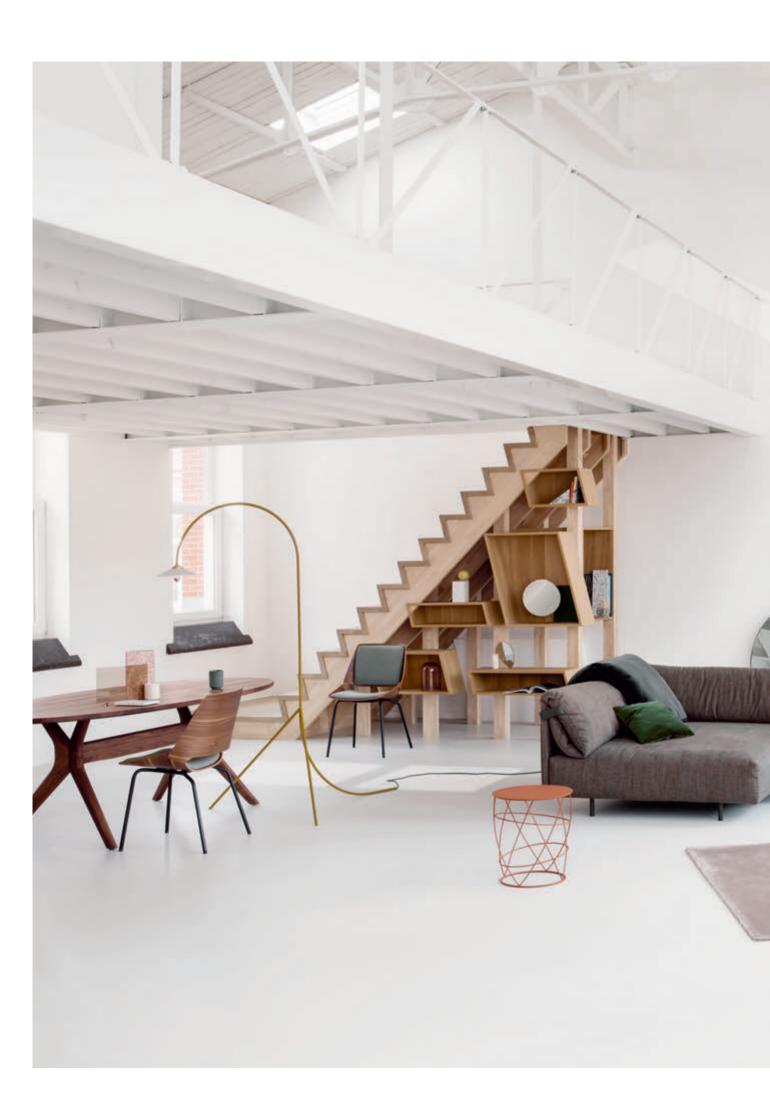

Living S o f a s Rolf Benz ALMA 83

### Unwind – and relish premium comfort.

Sometimes you just need to mellow out. And that's exactly what you get with the Rolf Benz ALMA. At the very first glance, this sofa emanates a feeling of freedom, providing you with enormous potential to become your new favourite place. The graceful legs give the sofa the appearance of floating and the upholstery in the Comfort Lounge Deluxe also provide a weightless seating experience. An innovative back rest rounds off this experience of well-being and ensures soft, pillow-like reclining comfort thanks to the newly developed back. There are no limits when designing your own personal refuge: the modular Rolf Benz ALMA sofa range

includes 2 seat heights and 3 foot designs, and consists of seating elements that all stand on 4 feet, ensuring flexible connections of the elements. In addition, visual gaps and other exciting compositions can be created due to adjustable coffee tables and backless upholstered benches. Leather straps secured with wooden buttons represent a stylistic highlight, which can encompass the sofa and be individually selected. You can choose between light grey leather straps with buttons in oak or anthracite leather straps with buttons in walnut. In the version without this detail, the Rolf Benz ALMA still wows with its extreme, simple elegance.