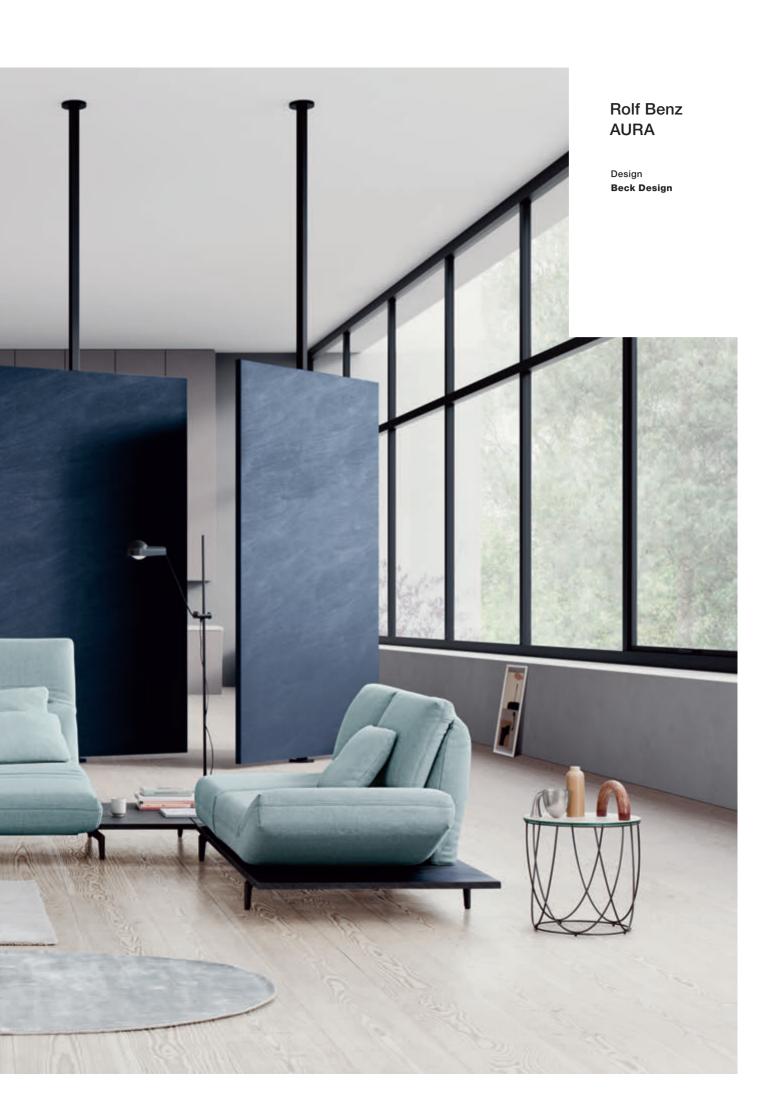

Living S o f a s Rolf Benz AURA 71

## Relaxed presence.

Flexibility and adaptability are everything in today's world. That's precisely why the new Rolf Benz AURA sofa range fits perfectly into "now". It is perfect for large and small rooms, whether as an individual sofa or seating group,

for relaxed evenings at home or when friends are round. Designed to let you do everything that is important to you to create a relaxed atmosphere: relaxing, reading, just being with loved ones.

## Authentic elegance.

The lightweight Rolf Benz AURA functional sofa range is a tribute to elegance, picking up on the trend for authentic materials. The luxurious seat cushions in this configuration appear to rest on a delicate tabletop, which is available

with five surfaces – veneered walnut, natural or black-painted veneered oak, genuine veneered slate or covered with leather. Rolf Benz AURA thus combines top-quality craftsmanship with luxurious seating comfort.

Living S o f a s Rolf Benz AURA 73

Rolf Benz AURA adapts perfectly to the most diverse situations and requirements. Choose between an individual sofa (244 cm wide) and modular elements to fit into the most diverse room layouts. You are guaranteed amazing flexibility, regardless of which layout you opt for. The back cushions can be folded out to create an extremely high back rest, which can be steplessly adjusted to create a comfortable position in which to relax. The 2 available seat heights allow you to ergonomically adapt it perfectly to your needs – however you wish to relax. And you have even more creative freedom when it comes to the look and comfort, with different designs of optional additional cushions. And

talking of comfort, the adjustable side sections provide for side support and a comfortable lying position. If you fold the side section down and swivel the seat, Rolf Benz AURA becomes a comfortable long chair, with the free platform simultaneously turning into a practical table for glasses, plates, books or trays. This function lets you create 2 individually adjustable sitting or lying positions with the individual sofa, while interlocking tables provide additional storage space and individual transparency, if required. The light and airy appearance of Rolf Benz AURA is underlined by its delicate and elegant cast aluminium feet, which are available in black, umbra grey and polished.