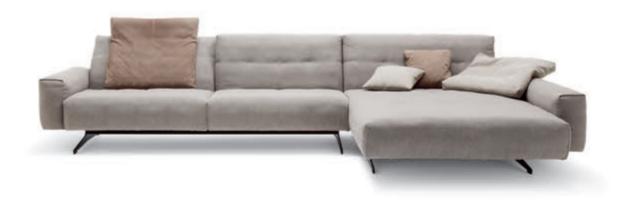

### Make life at home.

Spend time with your family, welcome friends and acquaintances – or simply enjoy a moment of calm on your own. Rolf Benz NUVOLA is made for your life. The generous comfort system range offers a variety of individual elements to choose from that

allow you to create all manner of flexible floor plan solutions. The sectional sofa impresses with its lightweight appearance, reflecting international trends, and transforms any living space into a vibrant place or a calm oasis, just as you wish.

#### Freedom of movement.

With Rolf Benz NUVOLA, you have the ability to change yourself and your personal living style whenever you want. Every individual element in the modular range can be joined together or freestanding. The seating elements can be selected in various sizes, with and without armrests, and combined with backless ottomans. Floor plans can therefore be rearranged and brightened up at any time. Create your flexible living room environment and design your sofa in line with your own preferences: there are 3 seat heights to choose from, 3 foot designs (polished cast aluminium, traffic black or umbra grey) and 2 upholstery comfort variants - Lounge Plus and Lounge Deluxe. It can feel so wonderful simply to fall back and let go of everyday stresses. Now it's more comfortable