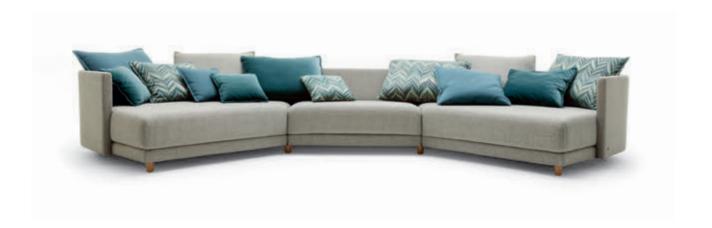

Rolf Benz VOLO

#### Catches the eye. And never lets go.

Discover a new perspective on life and enjoy the exquisite feeling of luxurious lightness and superlative comfort with the Rolf Benz VOLO sofa range. The elegant composition of super-soft cushions, fine covered framework and graceful feet appears to float in the room. Whether as a single or a sectional sofa, Rolf Benz VOLO can be

perfectly adapted with a range of design options to fit personal preferences and has been designed to accommodate flexible living. The individual elements can optionally be free-standing in the room or joined together. Upholstered modules without backs or integrated tables also provide visual transparency.