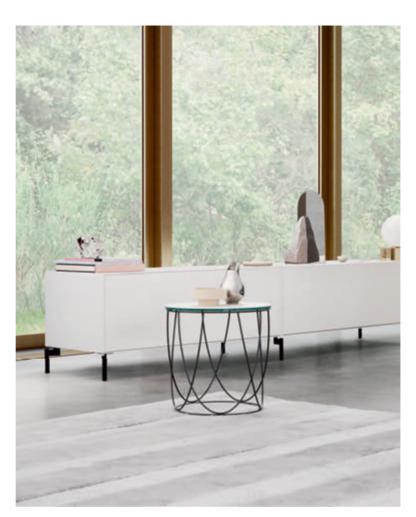

The Rolf Benz 925 coffee table range (p. 123) was created as an ideal compliment to the Rolf Benz ALMA. It offers additional combination elements, giving you free rein when creating your own personal favourite place. It includes round and rectangular tables in light or dark oak or walnut. In some instances, it can also be connected to Rolf Benz ALMA seating elements on one or both sides. As a round coffee table and rectangular side table, Rolf Benz 925 is also available with sophisticated leather inlays in light grey or anthracite, which harmonise wonderfully with the leather straps of the Rolf Benz ALMA.