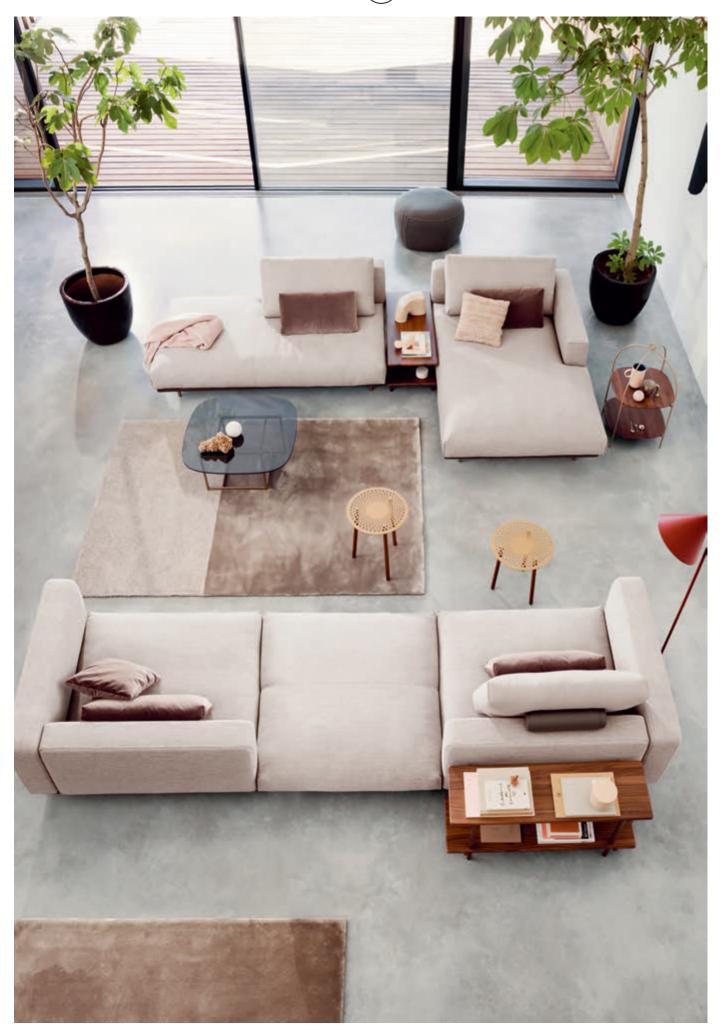

# Sofas

More than ever, our lives today are subject to change. For Berlin designers Tina Bunyaprasit and Werner Aisslinger, this was the motivation and inspiration behind creating Rolf Benz ADDIT, a freely movable living collage. The result is a modular sofa landscape in an iconic design that

adapts to virtually every wish and every room situation – and which can also, when required, be expanded piece by piece. The graphically linear, floating appearance blends with any surroundings. The voluminous cushions make Rolf Benz ADDIT the ultimate feel-good experience.

## Wonderfully extendable.

Is that even still a sofa? Rolf Benz ADDIT is a media point, a meeting place for the family, a home office, a play area, a place to chat and a cabinet of curiosities all in one. Rolf Benz ADDIT is made up of individual upholstered elements that sit on a fine, leather-covered frame. The design communicates a playful, lightweight appearance yet has the elegance of a modern classic. As an individual sofa or in a combination of modular elements, it is ideal for all floor plans. Combined with shelving