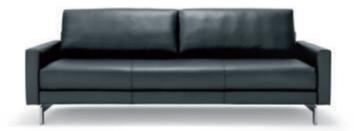

### Rolf Benz LINEA

Design

Cuno Frommherz

Clear line - clear style.

Rolf Benz LINEA combines clear design with unique seating comfort. The optional lower back cushions in the super-deep version ensure maximum back comfort and can contrast in terms of material and colour. A special design detail is the modern brace leg, which is available in stainless steel or black-painted metal. Alternatively Rolf Benz LINEA stands on individual ball feet in oak or walnut. Choose from 2 seat depths and 2 seat heights, and enjoy feeling great across the whole line.

As an individual sofa or as a modular group: Rolf Benz LINEA impresses with its clear, purist design that blends in beautifully with all kinds of lifestyles. It is one thing above all: a true favourite piece for individualists. Together with the comfortable armchair and matching upholstered bench element, it makes every home an oasis of clear style and exquisite taste.