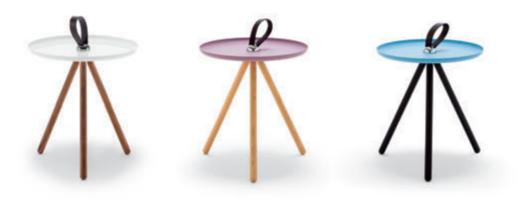

#### **Rolf Benz ADDIT**

Design Tina Bunyaprasit & Werner Aisslinger

Height 37 cm: 136 x 62 cm, 118 x 62 cm or 102 cm (round). Height 44 cm: 63 cm (round). Height 52 cm: 52 cm (round). Top: grey Parsol glass, blue glass or graphite brown natural stone (leather-covered).

Frame and tray (optional) in steel, painted: traffic black, telegrey 4 or sapphire blue. Or tray in oak, black oak or American walnut (best match for the Rolf Benz ADDIT sofa range).