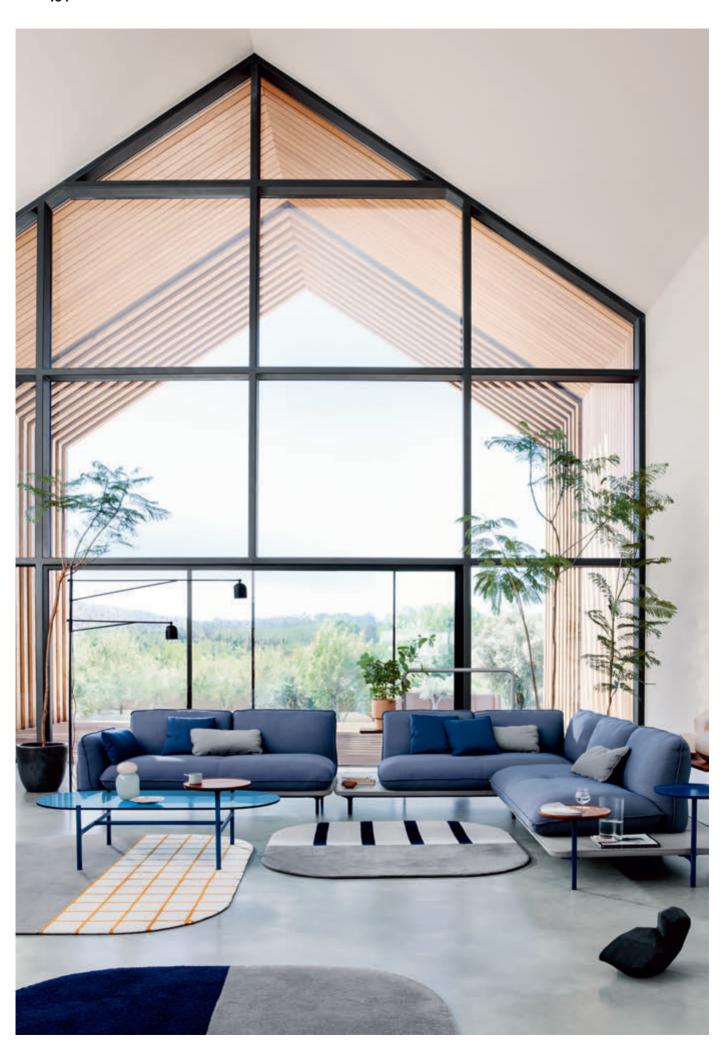

# Sofas

More than ever, our lives today are subject to change. For Berlin designers Tina Bunyaprasit and Werner Aisslinger, this was the motivation and inspiration behind creating Rolf Benz ADDIT, a freely movable living collage. The result is a modular sofa landscape in an iconic design that

adapts to virtually every wish and every room situation – and which can also, when required, be expanded piece by piece. The graphically linear, floating appearance blends with any surroundings. The voluminous cushions make Rolf Benz ADDIT the ultimate feel-good experience.

## Wonderfully extendable.

Is that even still a sofa? Rolf Benz ADDIT is a media point, a meeting place for the family, a home office, a play area, a place to chat and a cabinet of curiosities all in one. Rolf Benz ADDIT is made up of individual upholstered elements that sit on a fine, leather-covered frame. The design communicates a playful, lightweight appearance yet has the elegance of a modern classic. As an individual sofa or in a combination of modular elements, it is ideal for all floor plans. Combined with shelving