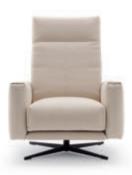

### **Armchairs**

**Living** Arm chairs Rolf Benz 571/572/573/574 **111** 

#### Rolf Benz 571

## Comfort in every position.

Rolf Benz 50 (572), Rolf Benz NUVOLA (573) and Rolf Benz CARA (574) sofa ranges, but they look equally stunning on their own. The upholstery can be chosen in accordance with your tastes (firm, medium or Lounge Plus). A swivel cross foot (polished aluminium or traffic black) or a swivel star foot (steel painted in traffic black or umbra grey, or chrome-plated steel) ensures maximum stability.

Rolf Benz 572

Rolf Benz 573

Rolf Benz 574

Living Armchairs Rolf Benz 562/580 113