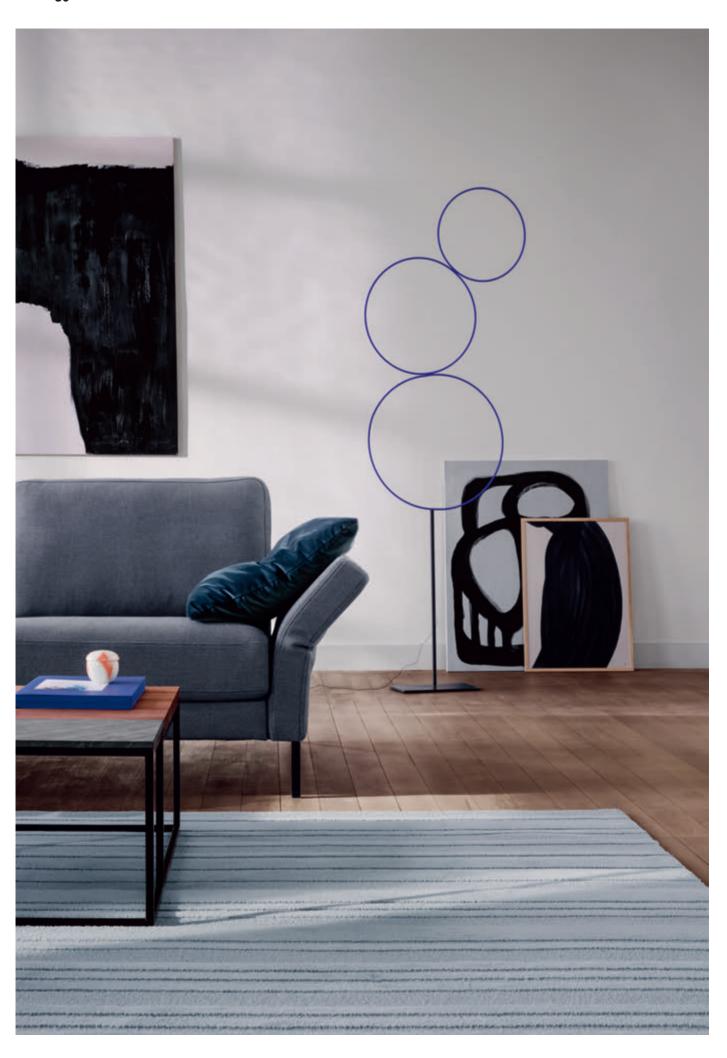

# Sofas

More than ever, our lives today are subject to change. For Berlin designers Tina Bunyaprasit and Werner Aisslinger, this was the motivation and inspiration behind creating Rolf Benz ADDIT, a freely movable living collage. The result is a modular sofa landscape in an iconic design that

adapts to virtually every wish and every room situation – and which can also, when required, be expanded piece by piece. The graphically linear, floating appearance blends with any surroundings. The voluminous cushions make Rolf Benz ADDIT the ultimate feel-good experience.

## Wonderfully extendable.

Is that even still a sofa? Rolf Benz ADDIT is a media point, a meeting place for the family, a home office, a play area, a place to chat and a cabinet of curiosities all in one. Rolf Benz ADDIT is made up of individual upholstered elements that sit on a fine, leather-covered frame. The design communicates a playful, lightweight appearance yet has the elegance of a modern classic. As an individual sofa or in a combination of modular elements, it is ideal for all floor plans. Combined with shelving