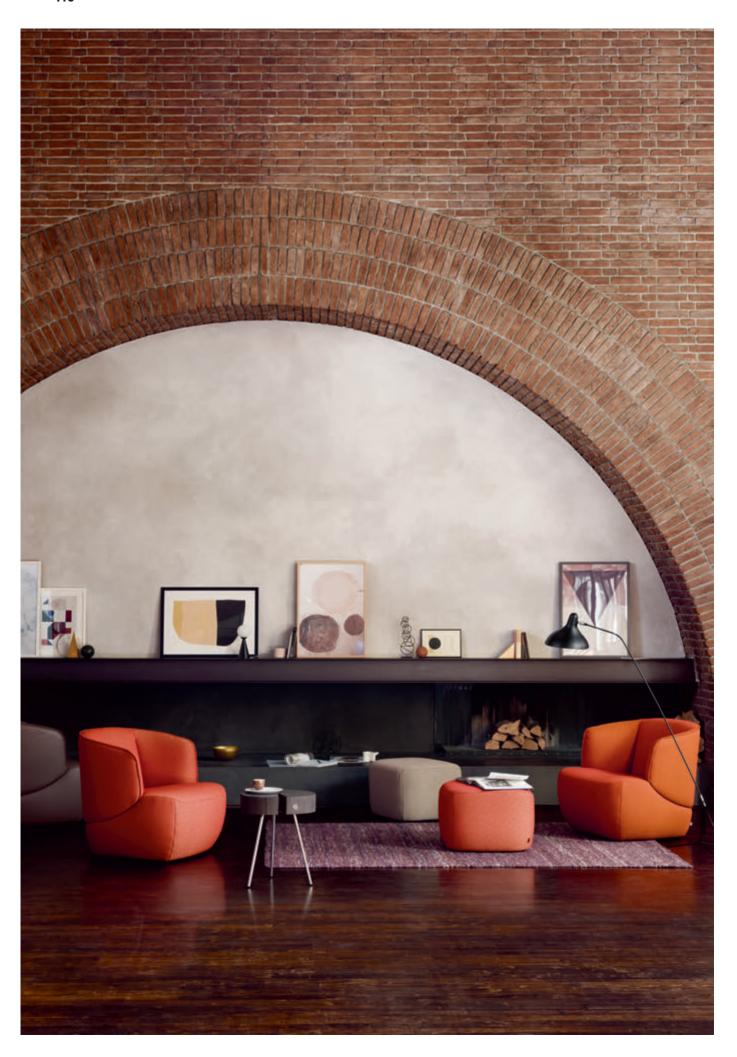

# Sofas

More than ever, our lives today are subject to change. For Berlin designers Tina Bunyaprasit and Werner Aisslinger, this was the motivation and inspiration behind creating Rolf Benz ADDIT, a freely movable living collage. The result is a modular sofa landscape in an iconic design that

adapts to virtually every wish and every room situation – and which can also, when required, be expanded piece by piece. The graphically linear, floating appearance blends with any surroundings. The voluminous cushions make Rolf Benz ADDIT the ultimate feel-good experience.

## Wonderfully extendable.

Is that even still a sofa? Rolf Benz ADDIT is a media point, a meeting place for the family, a home office, a play area, a place to chat and a cabinet of curiosities all in one. Rolf Benz ADDIT is made up of individual upholstered elements that sit on a fine, leather-covered frame. The design communicates a playful, lightweight appearance yet has the elegance of a modern classic. As an individual sofa or in a combination of modular elements, it is ideal for all floor plans. Combined with shelving

units and trays, with brackets and matching coffee tables and rugs, Rolf Benz ADDIT creates an unending number of possibilities. Add, for example, a shelving unit on the back – positioned in the middle or to the side. On its own or in combination with a bracket, it brings together a cosy comfort zone and elegant storage. In order to satisfy not only your taste but also your physique, you can choose between two seat heights.

#### Add your style.

The striking frame, which supports the fine leather framework, can be designed with traffic black, telegrey 4 or sapphire blue surfaces. The optional trays are available in steel (also in traffic black, telegrey 4 or sapphire blue) or like the shelves in solid wood (oak, black oak or walnut). The brackets can be covered in all leathers from the collection.

The comfortable Rolf Benz ADDIT armchair with optional tray impresses both as an individual piece and as an ideal add-on to the sofa. Designers Tina Bunyaprasit and Werner Aisslinger are also the creators of the coffee tables of the same name, which are available in various sizes and surfaces (p. 121). The duo have also created the four rugs, as fitting companions for Rolf Benz ADDIT in terms of their look and materials (p. 155).