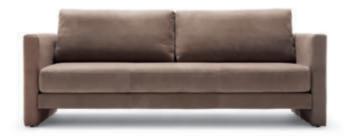

### Versatile reduction.

Rolf Benz 310 will simply amaze each and every purist with its reduced language of form as an especially compact individual sofa starting at a total width of 161 cm – and it also features unparalleled versatility. Uncomplicated and with varieties of combinations, it also boasts impressive seating comfort. You can easily configure the Rolf Benz 310 to fit your floor plan and living style by selecting from 5 sofa widths, 6 modular elements, 2 seat heights and 2 foot designs. The sofa is complemented perfectly with a matching armchair, upholstered bench or footstool.

In the current "Colors of Rolf Benz" special edition, available at a promotional price, choose from 2 high-quality fabrics in a total of 31 modern colours.\*

Further information can be obtained from participating dealers and at www.rolf-benz.com. Promotion only available for a limited period for fabrics 05.208–05.222 and 05.350–05.365.