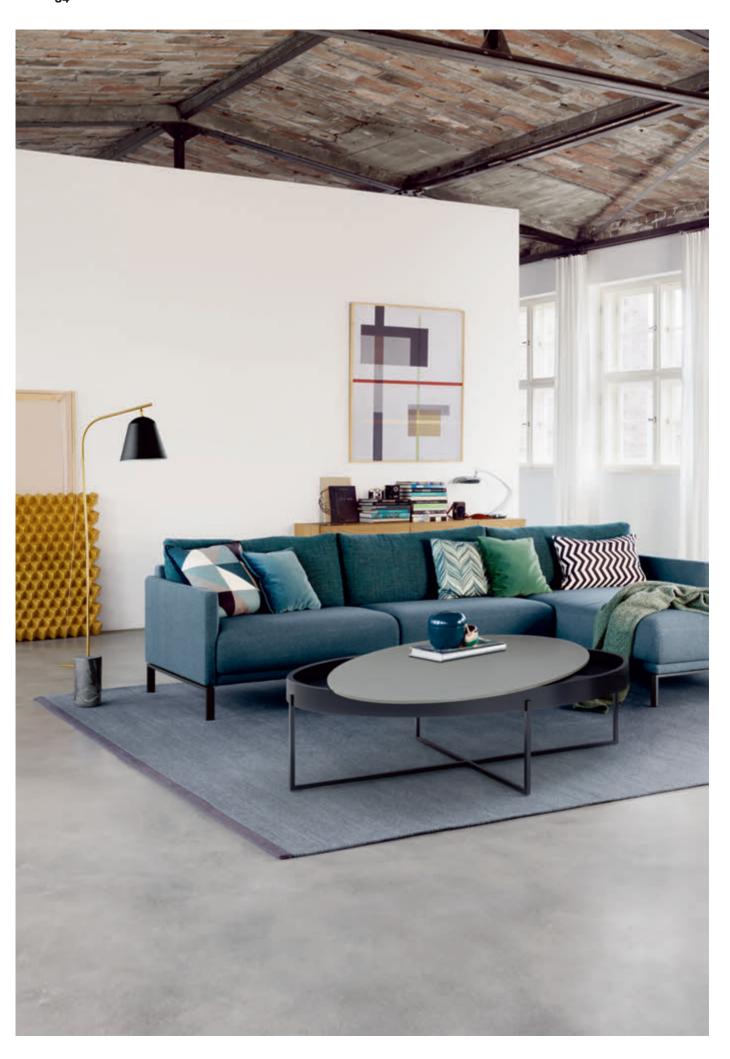

es with the back rest located in between are striking features. Discover the tremendous diversity of Rolf Benz EGO Type G as a living landscape or as a classic

individual sofa. Type G offers an especially large selection of side parts. Their width influences the overall dimensions of the sofa decisively and can also be selected to save space in small rooms.



Modern and elegant.

With Rolf Benz EGO Type F, you are choosing seating comfort on an unmistakably modern and elegant sofa. The particular hallmarks of this basic model are the back visible over the armrests and the

shaped side sections. This design type also offers you a wide range of different modular elements and the full gamut of the Rolf Benz EGO concept.

Living S o f a s Rolf Benz EGO 49





Combination options













Living S o f a s Rolf Benz CARA 55

A new love for your home.

A sofa you fall in love with instantly – that's Rolf Benz CARA, a new system range with a variety of design options and truly "lovable" characteristics. Stylish proportions and numerous relaxation functions make your design and comfort wishes come true. With the delicate Rolf Benz CARA's interchangeable language of form, it graces rooms of all sizes. Thanks to 5 seat and sofa widths, 9 modular elements, 2 side section heights, 2 back

heights, 2 seat heights, 2 seat depths, 7 leg variants and 2 upholsteries, Rolf Benz CARA transforms your every wish into a reality. And, with 4 optional functions, it can even satisfy the need for even greater comfort. You'll see for yourself: Rolf Benz CARA is more than just a quick fling.