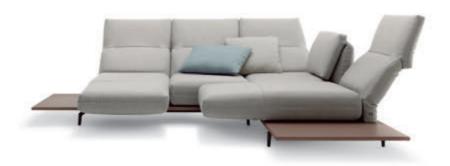

Living S o f a s Rolf Benz AURA 73

Rolf Benz AURA adapts perfectly to the most diverse situations and requirements. Choose between an individual sofa (244 cm wide) and modular elements to fit into the most diverse room layouts. You are guaranteed amazing flexibility, regardless of which layout you opt for. The back cushions can be folded out to create an extremely high back rest, which can be steplessly adjusted to create a comfortable position in which to relax. The 2 available seat heights allow you to ergonomically adapt it perfectly to your needs – however you wish to relax. And you have even more creative freedom when it comes to the look and comfort, with different designs of optional additional cushions. And

talking of comfort, the adjustable side sections provide for side support and a comfortable lying position. If you fold the side section down and swivel the seat, Rolf Benz AURA becomes a comfortable long chair, with the free platform simultaneously turning into a practical table for glasses, plates, books or trays. This function lets you create 2 individually adjustable sitting or lying positions with the individual sofa, while interlocking tables provide additional storage space and individual transparency, if required. The light and airy appearance of Rolf Benz AURA is underlined by its delicate and elegant cast aluminium feet, which are available in black, umbra grey and polished.