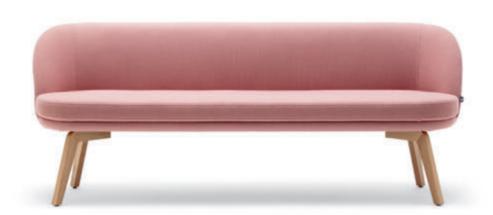

Rolf Benz VOLO

#### Catches the eye. And never lets go.

Discover a new perspective on life and enjoy the exquisite feeling of luxurious lightness and superlative comfort with the Rolf Benz VOLO sofa range. The elegant composition of super-soft cushions, fine covered framework and graceful feet appears to float in the room. Whether as a single or a sectional sofa, Rolf Benz VOLO can be

perfectly adapted with a range of design options to fit personal preferences and has been designed to accommodate flexible living. The individual elements can optionally be free-standing in the room or joined together. Upholstered modules without backs or integrated tables also provide visual transparency.