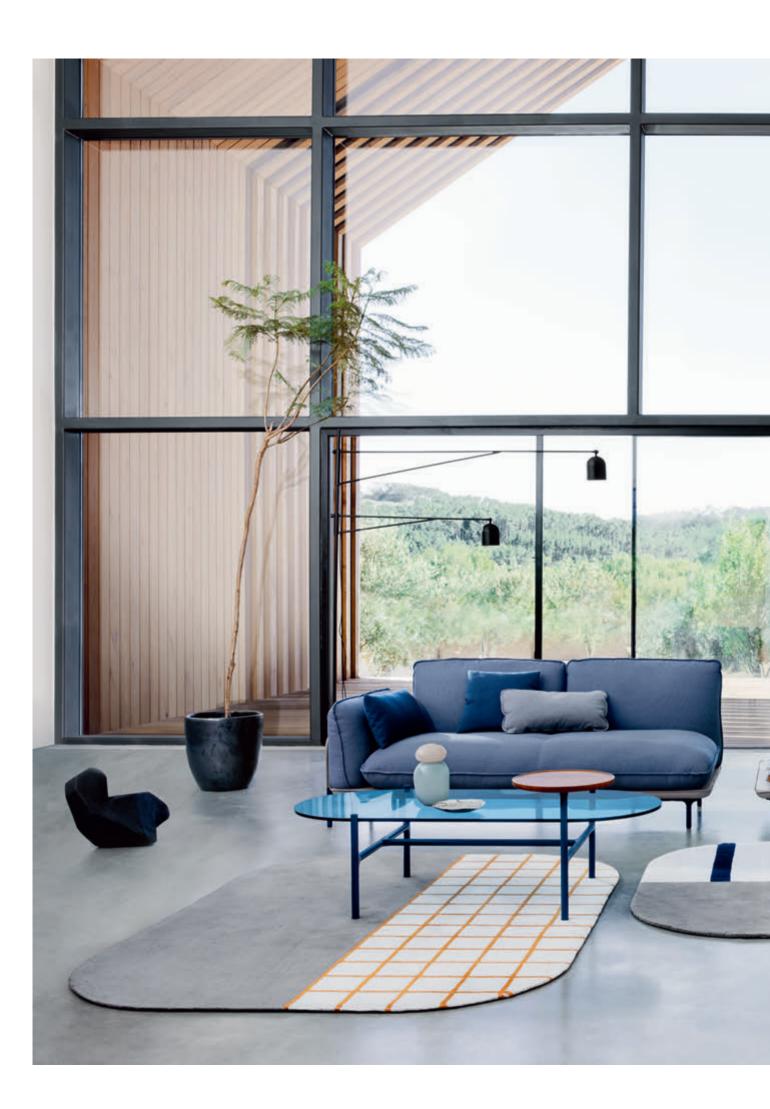

# Sofas

More than ever, our lives today are subject to change. For Berlin designers Tina Bunyaprasit and Werner Aisslinger, this was the motivation and inspiration behind creating Rolf Benz ADDIT, a freely movable living collage. The result is a modular sofa landscape in an iconic design that

adapts to virtually every wish and every room situation – and which can also, when required, be expanded piece by piece. The graphically linear, floating appearance blends with any surroundings. The voluminous cushions make Rolf Benz ADDIT the ultimate feel-good experience.

## Wonderfully extendable.

Is that even still a sofa? Rolf Benz ADDIT is a media point, a meeting place for the family, a home office, a play area, a place to chat and a cabinet of curiosities all in one. Rolf Benz ADDIT is made up of individual upholstered elements that sit on a fine, leather-covered frame. The design communicates a playful, lightweight appearance yet has the elegance of a modern classic. As an individual sofa or in a combination of modular elements, it is ideal for all floor plans. Combined with shelving

units and trays, with brackets and matching coffee tables and rugs, Rolf Benz ADDIT creates an unending number of possibilities. Add, for example, a shelving unit on the back – positioned in the middle or to the side. On its own or in combination with a bracket, it brings together a cosy comfort zone and elegant storage. In order to satisfy not only your taste but also your physique, you can choose between two seat heights.