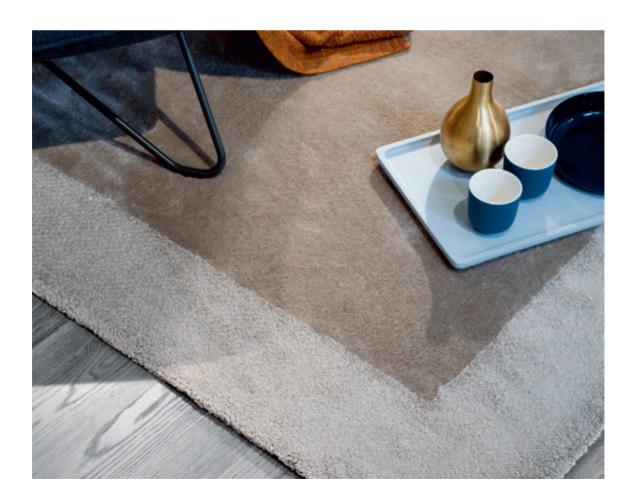

## Rugs featuring the best qualities of nature.

Pure fleece wool is an especially resilient natural fibre which also impresses with properties that make for an excellent rug: it is dirt-repellent, elastic, sound-insulating and barely absorbs any odours. Rolf Benz rugs made from fleece wool therefore create a positive microclimate and are highly versatile.

## Naturally hand-tufted.

Rolf Benz rugs made from fleece wool are truly one-of-a-kind works of art. The weft yarn in these tufted rugs is threaded by hand into a carrier fabric using a yarn gun. Select your favourite rug from a wide range of designs and a wealth of colours. All rugs are available in different standard sizes and also in customised sizes.