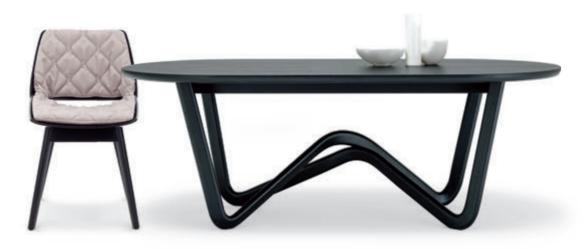

Rolf Benz VOLO

#### Catches the eye. And never lets go.

Discover a new perspective on life and enjoy the exquisite feeling of luxurious lightness and superlative comfort with the Rolf Benz VOLO sofa range. The elegant composition of super-soft cushions, fine covered framework and graceful feet appears to float in the room. Whether as a single or a sectional sofa, Rolf Benz VOLO can be

perfectly adapted with a range of design options to fit personal preferences and has been designed to accommodate flexible living. The individual elements can optionally be free-standing in the room or joined together. Upholstered modules without backs or integrated tables also provide visual transparency.