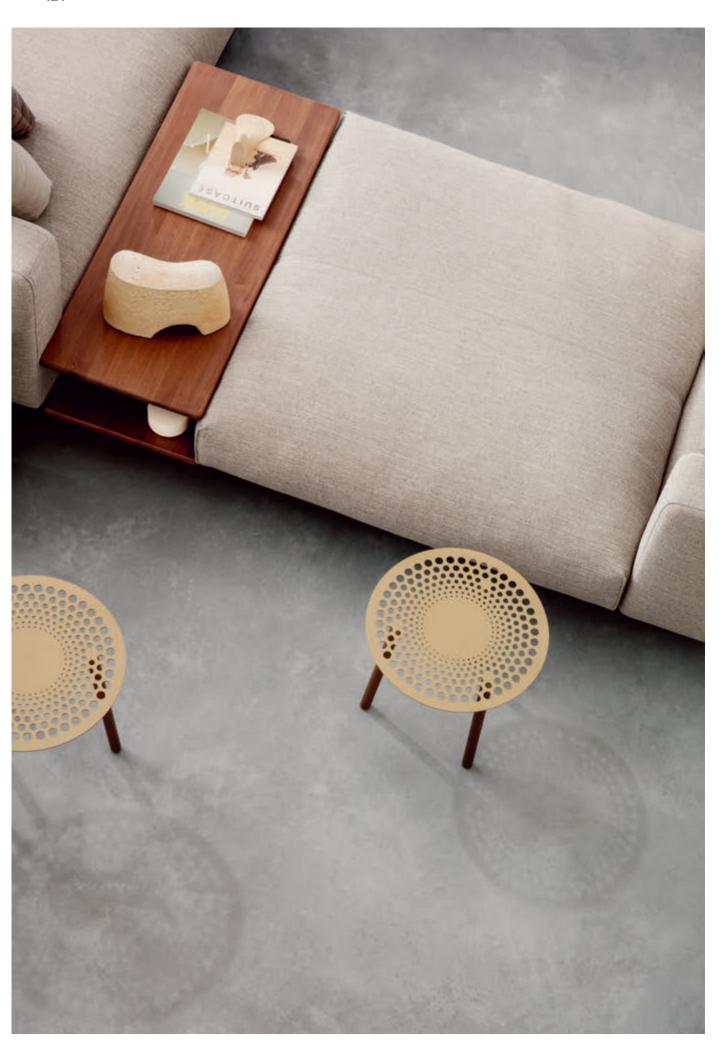

The comfortable Rolf Benz ADDIT armchair with optional tray impresses both as an individual piece and as an ideal add-on to the sofa. Designers Tina Bunyaprasit and Werner Aisslinger are also the creators of the coffee tables of the same name, which are available in various sizes and surfaces (p. 121). The duo have also created the four rugs, as fitting companions for Rolf Benz ADDIT in terms of their look and materials (p. 155).

The Rolf Benz 925 coffee table range (p. 123) was created as an ideal compliment to the Rolf Benz ALMA. It offers additional combination elements, giving you free rein when creating your own personal favourite place. It includes round and rectangular tables in light or dark oak or walnut. In some instances, it can also be connected to Rolf Benz ALMA seating elements on one or both sides. As a round coffee table and rectangular side table, Rolf Benz 925 is also available with sophisticated leather inlays in light grey or anthracite, which harmonise wonderfully with the leather straps of the Rolf Benz ALMA.