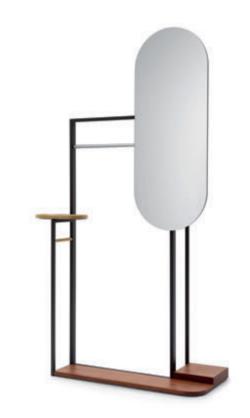

most too beautiful to close your eyes in when sleeping. Rolf Benz SONO is available in 3 widths and 2 lengths, both as a box spring bed or with a mattress and slatted frame.

The perfect companion for the bed: the Rolf Benz 918 upholstered bench (p. 205), which also features beautifully crafted gatherings.





Design labsdesign



A valet with the very best pedigree.

Always at your service. This friend and helper will make life so much easier both in the bedroom and in any other room. Boasting an attractive clothes rack and elegant mirror, it is always on hand to give yourself that last-minute once-over. Even when not "on duty", it looks wonderful thanks to its combination of different materials and surfaces and can be adapted to your individual preferences (see technical data, p. 94).



## Rolf Benz 918

Design Beck Design



### One of the most beautiful places to be.

For sophisticated seating before sleeping, and as the ideal "little brother" to the Rolf Benz SONO bed, this high-quality feast for the eyes is a must-have. The seat cushion, with its spot indents, lies in a covered shell. Thanks to the "mix & match" option, this shell can have a different cover from the upholstery, creating unique, customised looks. This work of art can stand on steel feet painted in either black or ochre-beige metallic.





### Rolf Benz TONDO

Design labsdesign



### Like a gentle hug.



Whether against a wall or free-standing in the room, the floor-level Rolf Benz TONDO bed is invitingly beautiful in every respect. The loose back cushions mean that upright sitting is exceptionally