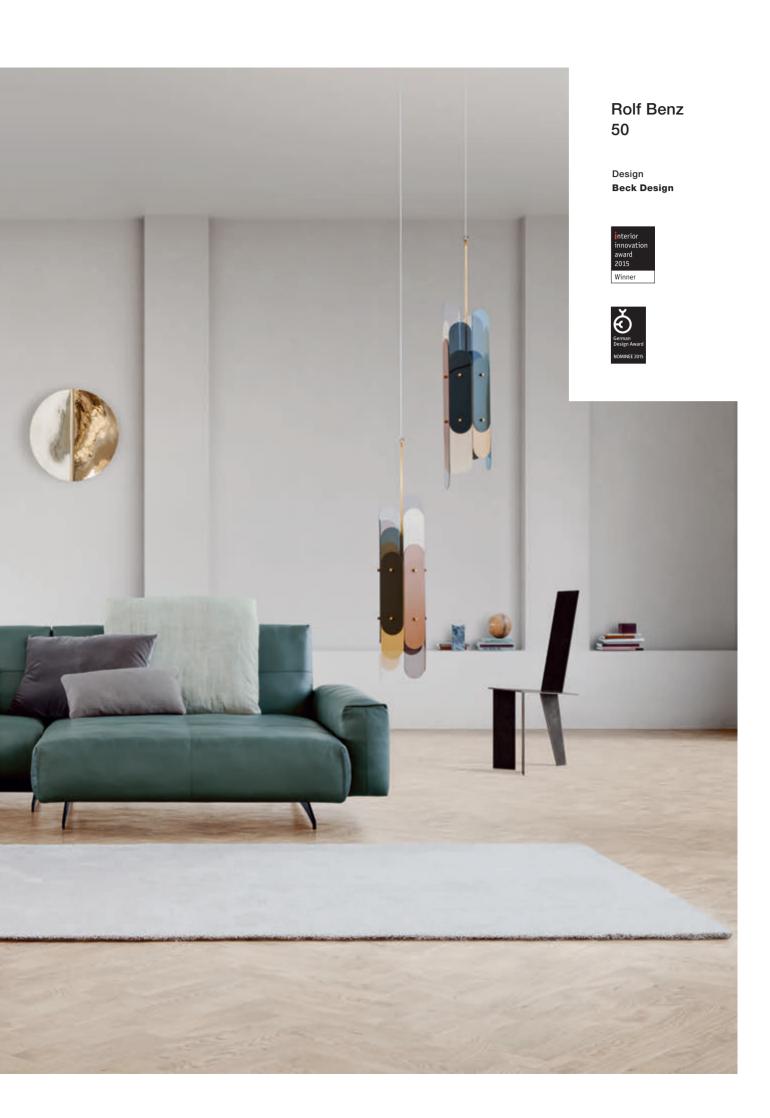

### Rolf Benz MIO

Design Beck Design

Living S o f a s Rolf Benz MIO 97

Elegance and sensuality.

The luxuriously generous seating surface and soft appearance of Rolf Benz MIO offer an irresistible invitation to sit, relax and lounge. The high quality of the materials, the superb design of the seat structure and the loving, flawless finish make sitting on Rolf Benz MIO an incomparable experience for the senses. Rolf Benz MIO offers elegance that is simply irresistible.

Living S o f a s Rolf Benz 50 101

Inspired by half a century of Rolf Benz.

In the tradition of our design icon Addiform, Rolf Benz 50 is celebrating yet another superb achievement in the over 50-year history of producing premium, "Made in Germany" furniture. The exceptionally elegant anniversary sofa features superlative seating comfort, an innovative relax function and an outstanding variety of floor plan options. Numerous lovingly created details such as a new pleated quilting seam and meticulously crafted flat fell seams accentuate its accommodating elegance.

# A whole world of style possibilities.

Rolf Benz 50 is available as an individual, modular or corner sofa in over 200 fabrics and over 100 leathers. Its generous, lounge-like shape is the perfect invitation to experience relaxation at a whole new level. Choose between 2 seat heights, 2 seat depths and 3 different foot designs (traffic