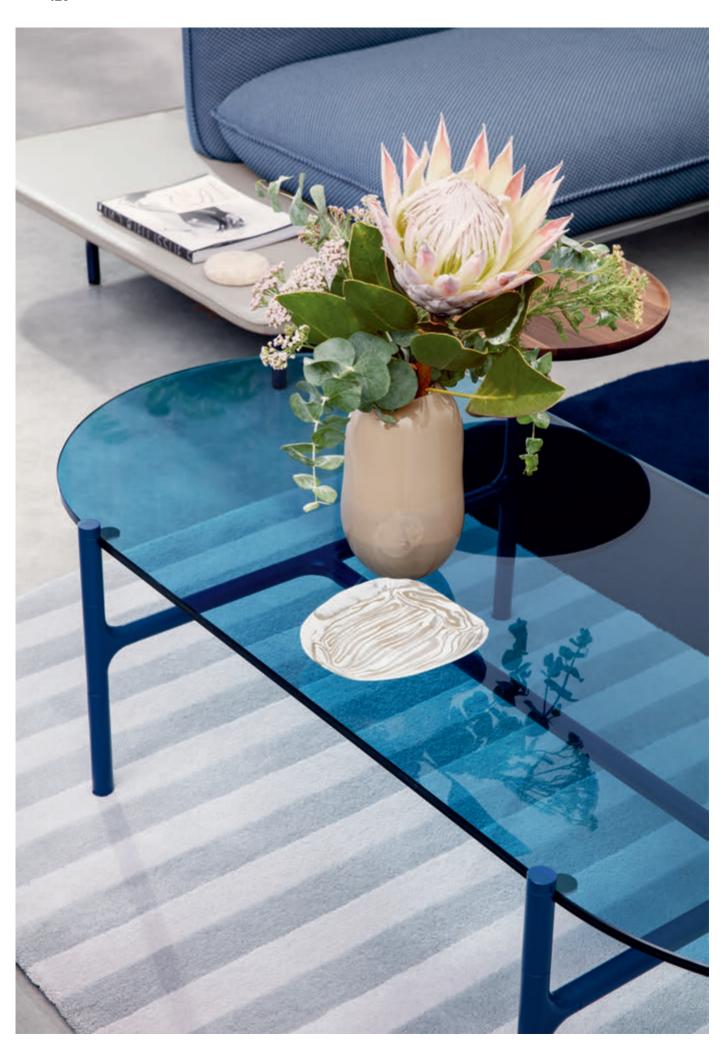

# Sofas

More than ever, our lives today are subject to change. For Berlin designers Tina Bunyaprasit and Werner Aisslinger, this was the motivation and inspiration behind creating Rolf Benz ADDIT, a freely movable living collage. The result is a modular sofa landscape in an iconic design that

adapts to virtually every wish and every room situation – and which can also, when required, be expanded piece by piece. The graphically linear, floating appearance blends with any surroundings. The voluminous cushions make Rolf Benz ADDIT the ultimate feel-good experience.

## Wonderfully extendable.

Is that even still a sofa? Rolf Benz ADDIT is a media point, a meeting place for the family, a home office, a play area, a place to chat and a cabinet of curiosities all in one. Rolf Benz ADDIT is made up of individual upholstered elements that sit on a fine, leather-covered frame. The design communicates a playful, lightweight appearance yet has the elegance of a modern classic. As an individual sofa or in a combination of modular elements, it is ideal for all floor plans. Combined with shelving

units and trays, with brackets and matching coffee tables and rugs, Rolf Benz ADDIT creates an unending number of possibilities. Add, for example, a shelving unit on the back – positioned in the middle or to the side. On its own or in combination with a bracket, it brings together a cosy comfort zone and elegant storage. In order to satisfy not only your taste but also your physique, you can choose between two seat heights.

#### Add your style.

The striking frame, which supports the fine leather framework, can be designed with traffic black, telegrey 4 or sapphire blue surfaces. The optional trays are available in steel (also in traffic black, telegrey 4 or sapphire blue) or like the shelves in solid wood (oak, black oak or walnut). The brackets can be covered in all leathers from the collection.

The comfortable Rolf Benz ADDIT armchair with optional tray impresses both as an individual piece and as an ideal add-on to the sofa. Designers Tina Bunyaprasit and Werner Aisslinger are also the creators of the coffee tables of the same name, which are available in various sizes and surfaces (p. 121). The duo have also created the four rugs, as fitting companions for Rolf Benz ADDIT in terms of their look and materials (p. 155).