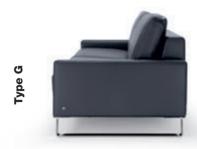

## The EGO principle.

Our classic in the new look and feel – Rolf Benz EGO is clearly focused on what matters most: you and your wishes. The number of possible combinations is impressive. Choose from 2 basic types, 5 seat widths, 6 modular elements, 17 side sections, 8 foot designs, 3 upholsteries, 3 seat depths and 3 seat heights. Not least thanks to the sumptuous choice of over 200 fabrics and over 100 leather coverings,

your sofa is guaranteed to be unique. Depending on your personal taste, decide on one of the two basic Rolf Benz EGO shapes, Type G or Type F, which we will present to you in more detail on the following pages. From the smallest apartment to a spacious loft: Rolf Benz EGO offers you unique seating comfort in every shape.

With Rolf Benz EGO Type F, you are choosing seating comfort on an unmistakably modern and elegant sofa. The particular hallmarks of this basic model are the back visible over the armrests and the

shaped side sections. This design type also offers you a wide range of different modular elements and the full gamut of the Rolf Benz EGO concept.