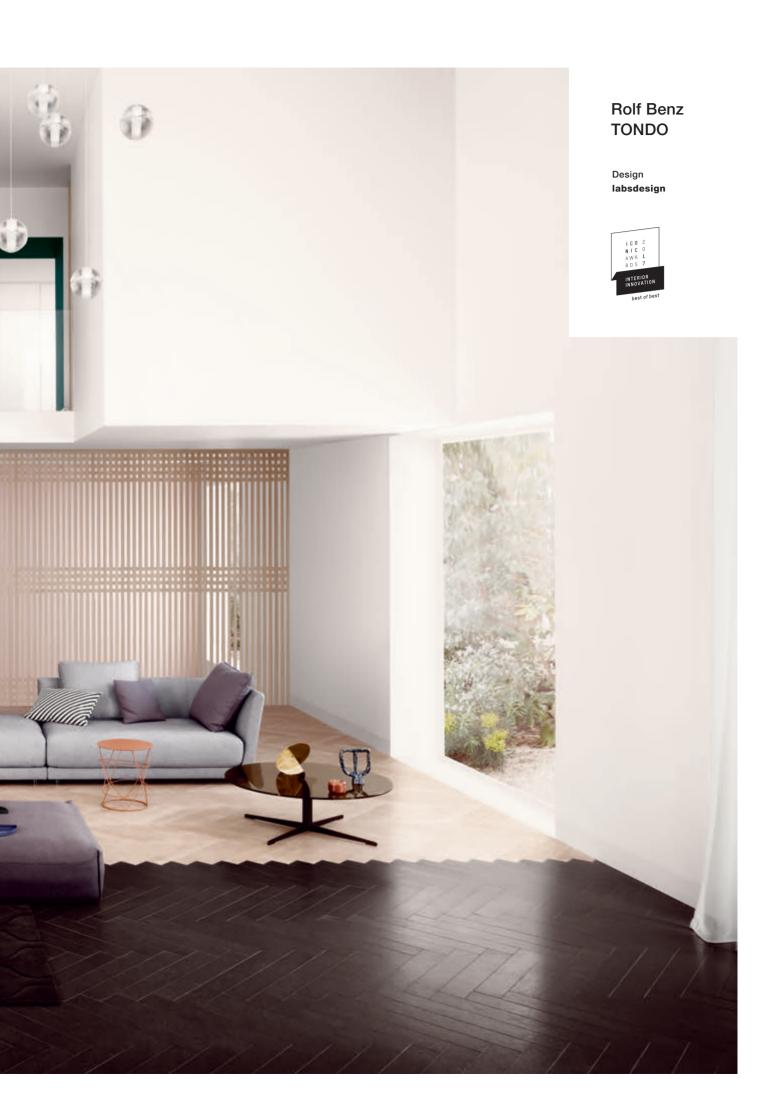

# Perfect seating. Perfect lounging.

Graceful, aesthetic, extraordinary:
the Rolf Benz TONDO sofa range really earns its
place in the spotlight. Organic, sensual shapes
and an inviting, cushiony look come together in a
design that permits various seating positions and
personal floor plan solutions, from an individual
sofa and two-part groupings to large corner
combinations. The flowing forms and softness

of the sofa are further emphasised by the fine seam details and high-quality workmanship. Whether free-standing or in front of a wall, the Rolf Benz TONDO adds excitement to any living room environment.

# Flowing interaction.

You can give your feelings free reign when it comes to the composition of the Rolf Benz TONDO. The ergonomically-designed elements in a normal seat depth and the extra-deep lounge elements are available with a low or high back in two different seat heights. Those who crave optimal relaxation will combine an extra-deep element with a high back. Elements with different back heights are recommended for exciting living situations with a totally unique and individual look. The seating and reclining comfort can be adjusted perfectly to any situation with loose back cushions in 2 heights.