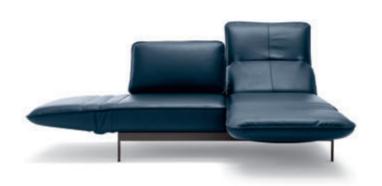

## Pure variability.

There are numerous paths you can take in life. All kinds of different demands you can place on life. But to whom should you always remain true? To yourself, of course. One sofa that is as individual as you are and that complements your lifestyle is Rolf Benz VIDA. You can select your individual

sofa look and choose from 5 seat widths, 8 modular elements, 9 side elements and 6 foot variants. And it goes without saying that Rolf Benz VIDA also satisfies your entirely personal wishes for comfort in terms of upholstery, seat depth and seat height.

#### Modern character.

Rolf Benz VIDA is also convincing as an individual sofa. Upholstered in leather, with a metal leg arch and side elements throughout, it blends in perfectly with a modern living style. Just like the modular elements, the individual sofas are