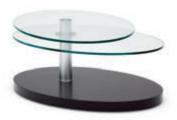

#### Rolf Benz 1150

Design Prisma Design

Height 43 cm:  $120 \times 90$  or  $140 \times 80$  cm. Height 42 cm:  $60 \times 60$  or  $70 \times 70$  cm. Top: clear glass. Frame: steel painted in nickel colour or silver metallic.