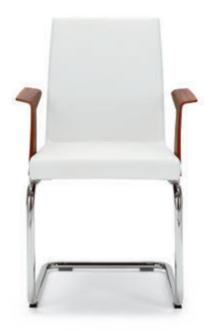

casual: the new Rolf Benz 641 hybrid chair/armchair combines the popular design of the successful Rolf Benz 640 with a new, trendy upholstery look and especially soft seating comfort, ensuring that not only is the chair comfortable to sit on, but it's also great to sit in – not just for a few moments, but even for hours at a time. The striking

drape gives it a particularly casual touch, bringing the feeling of well-being into the living space.

Thanks to the mix & match option, the interior surface of the shell can be covered differently to the outer shell, allowing independent looks to be created. The hybrid chair/armchair is also available in 2 seat heights and with foot designs in metal or wood (with or without swivel function).

Dining Chairs Rolf Benz 641 183



Design Beck Design



Just the way you like it.

With Rolf Benz 620, we offer you individual solutions for seating furniture at the dining table and counter, ranging from chairs and (corner) benches to bar stools. You can assemble the chair entirely according to your taste, your ergonomic preferences and the size of your rooms. It is available in 2 back rest heights, as a cantilever chair with round or square tubing, either in matt or polished chrome to match your furnishings. Rolf Benz 620 achieves superlative seating comfort thanks to its seat back shell which rocks pleasantly and is comfortably padded. The three-dimensional curved armrests provide even more comfort and are available covered in leather, walnut veneer or oak veneer. Stained according to the Rolf Benz colour chart, they will superbly match th