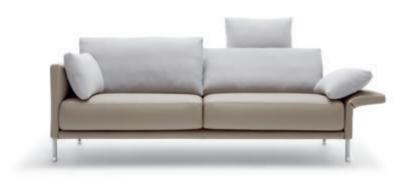

Rolf Benz VOLO

#### Catches the eye. And never lets go.

Discover a new perspective on life and enjoy the exquisite feeling of luxurious lightness and superlative comfort with the Rolf Benz VOLO sofa range. The elegant composition of super-soft cushions, fine covered framework and graceful feet appears to float in the room. Whether as a single or a sectional sofa, Rolf Benz VOLO can be

perfectly adapted with a range of design options to fit personal preferences and has been designed to accommodate flexible living. The individual elements can optionally be free-standing in the room or joined together. Upholstered modules without backs or integrated tables also provide visual transparency.