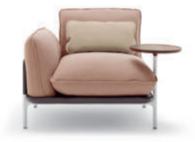

## The EGO principle.

Our classic in the new look and feel – Rolf Benz EGO is clearly focused on what matters most: you and your wishes. The number of possible combinations is impressive. Choose from 2 basic types, 5 seat widths, 6 modular elements, 17 side sections, 8 foot designs, 3 upholsteries, 3 seat depths and 3 seat heights. Not least thanks to the sumptuous choice of over 200 fabrics and over 100 leather coverings,

your sofa is guaranteed to be unique. Depending on your personal taste, decide on one of the two basic Rolf Benz EGO shapes, Type G or Type F, which we will present to you in more detail on the following pages. From the smallest apartment to a spacious loft: Rolf Benz EGO offers you unique seating comfort in every shape.

Purist and linear.

With Rolf Benz EGO Type G, you are opting for classic design. The straight side pieces with the back rest located in between are striking features. Discover the tremendous diversity of Rolf Benz EGO Type G as a living landscape or as a classic

individual sofa. Type G offers an especially large selection of side parts. Their width influences the overall dimensions of the sofa decisively and can also be selected to save space in small rooms.

Modern and elegant.

With Rolf Benz EGO Type F, you are choosing seating comfort on an unmistakably modern and elegant sofa. The particular hallmarks of this basic model are the back visible over the armrests and the

shaped side sections. This design type also offers you a wide range of different modular elements and the full gamut of the Rolf Benz EGO concept.