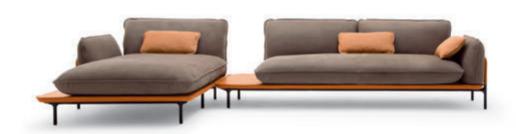

Living S o f a s Rolf Benz EGO 49

Combination options

Living S o f a s Rolf Benz CARA 55

A new love for your home.

A sofa you fall in love with instantly – that's Rolf Benz CARA, a new system range with a variety of design options and truly "lovable" characteristics. Stylish proportions and numerous relaxation functions make your design and comfort wishes come true. With the delicate Rolf Benz CARA's interchangeable language of form, it graces rooms of all sizes. Thanks to 5 seat and sofa widths, 9 modular elements, 2 side section heights, 2 back

heights, 2 seat heights, 2 seat depths, 7 leg variants and 2 upholsteries, Rolf Benz CARA transforms your every wish into a reality. And, with 4 optional functions, it can even satisfy the need for even greater comfort. You'll see for yourself: Rolf Benz CARA is more than just a quick fling.

## Compact versatility.

Rolf Benz CARA blends in with every room, recreating every individual idea – whether it be a small modular group, a compact corner sofa or a spacious living room environment. With the choice of legs (single leg, metal or wooden brace leg), you can add the perfect finish to your personal living style. Choose the upholstery and seat height to match your ergonomic preferences. The seat depth is created by the thickness of the back cushions and can be chosen for each individual model. As a result, different seat depths can be created and mixed within a sofa-scape. The Rolf Benz CARA

individual sofa can also be custom-adapted to your preferences. With a total width from 136 cm, it is the most compact sofa in the Rolf Benz collection and is complemented by an armchair, an ottoman or a footstool. The matching Rolf Benz 574 reclining seat (p. 111), Rolf Benz 8440 coffee table (p. 135) as well as the Rolf Benz 978 occasiona table (p. 131) are the perfect companions to Rolf Benz CARA.