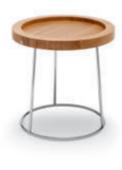

#### Rolf Benz 920

Design Annette Lang

Height 33 cm: 80 cm (round). Height 42 cm: 50 cm (round). Top: oak, black oak, European walnut or old grey European walnut (solid, clear varnish). Frame: coordinated with design of the tabletop.