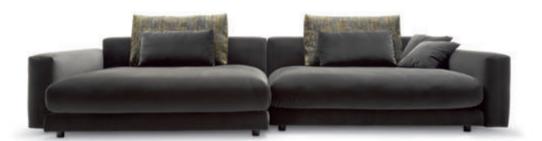

## Wonderfully stylish and functional.

The new Rolf Benz MERA single or sectional sofa is love at first sight – and at second glance too, because the graceful appearance conceals a

wealth of functionality. As a result, the sofa offers superb individuality, both in terms of its design and comfort.

## Nicer than sitting: floating.

Rolf Benz MERA is impressively small on proportions but big on lightness: slimline feet and a delicate frame make the sofa look like it's floating. And that's also just how it feels, thanks to the superbly soft seating. Even in a small space, the sofa offers plenty of room for personality, because you can choose from 2 seat heights, different cover options and a frame in silver, traffic black, umbra grey and polished chrome textured paint. Optional additional cushions complete the overall picture and complement the feel-good experience.