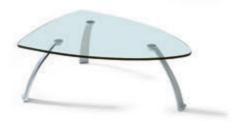

## Coffee tables

#### **Rolf Benz ADDIT**

Design Tina Bunyaprasit & Werner Aisslinger

Height 37 cm: 136 x 62 cm, 118 x 62 cm or 102 cm (round). Height 44 cm: 63 cm (round). Height 52 cm: 52 cm (round). Top: grey Parsol glass, blue glass or graphite brown natural stone (leather-covered).

Frame and tray (optional) in steel, painted: traffic black, telegrey 4 or sapphire blue. Or tray in oak, black oak or American walnut (best match for the Rolf Benz ADDIT sofa range).