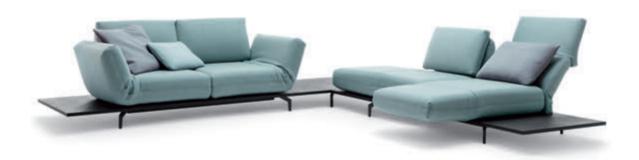

#### Catches the eye. And never lets go.

Discover a new perspective on life and enjoy the exquisite feeling of luxurious lightness and superlative comfort with the Rolf Benz VOLO sofa range. The elegant composition of super-soft cushions, fine covered framework and graceful feet appears to float in the room. Whether as a single or a sectional sofa, Rolf Benz VOLO can be

perfectly adapted with a range of design options to fit personal preferences and has been designed to accommodate flexible living. The individual elements can optionally be free-standing in the room or joined together. Upholstered modules without backs or integrated tables also provide visual transparency.

## More space for your ideas.

Rolf Benz VOLO offers a range of options for creating exciting sofa landscapes. As a modular and flexible sofa system, it satisfies discerning demands in terms of comfort and, with its Lounge Deluxe upholstered version, is ideal for lovers of a casual look. The construction of the Lounge Plus upholstery offers maximum comfort to those who prefer a more tranquil surface. The rolls integrated into the back cushions provide support in the lower lumbar area, thus allowing especially comfortable reclining and perfectly balancing the