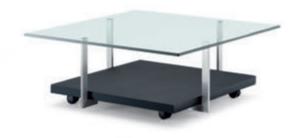

#### Rolf Benz 920

Design Annette Lang

Height 33 cm: 80 cm (round). Height 42 cm: 50 cm (round). Top: oak, black oak, European walnut or old grey European walnut (solid, clear varnish). Frame: coordinated with design of the tabletop.