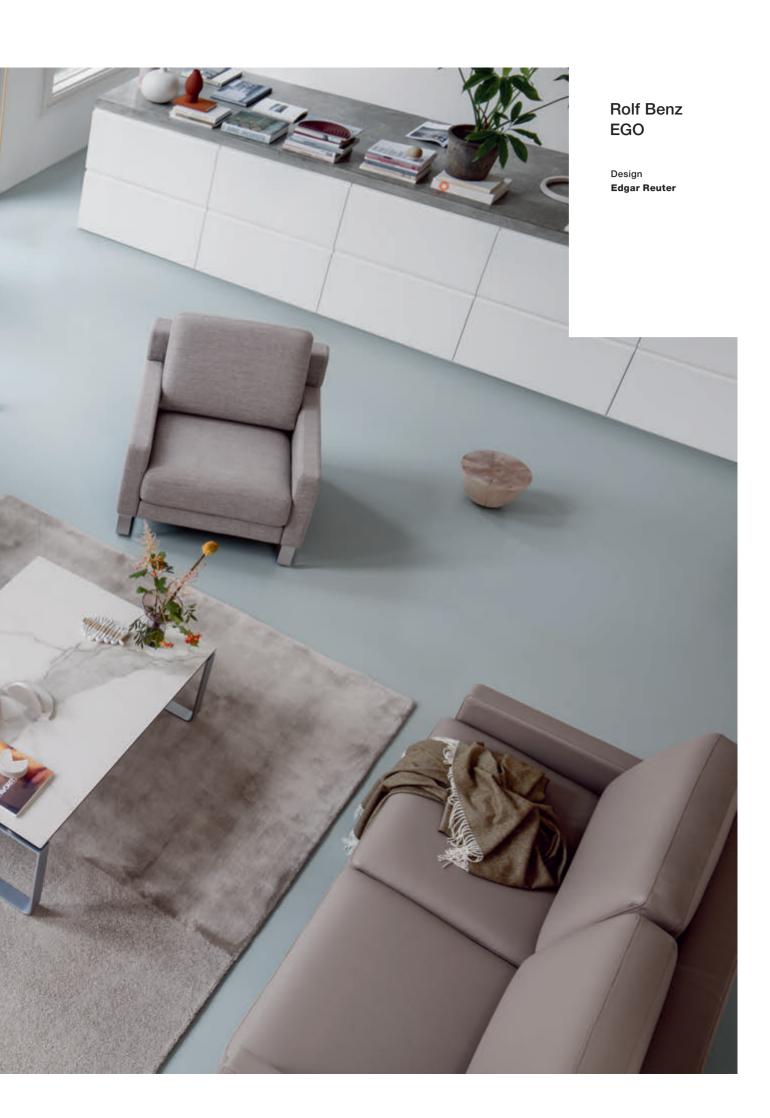

## The EGO principle.

Our classic in the new look and feel – Rolf Benz EGO is clearly focused on what matters most: you and your wishes. The number of possible combinations is impressive. Choose from 2 basic types, 5 seat widths, 6 modular elements, 17 side sections, 8 foot designs, 3 upholsteries, 3 seat depths and 3 seat heights. Not least thanks to the sumptuous choice of over 200 fabrics and over 100 leather coverings,

your sofa is guaranteed to be unique. Depending on your personal taste, decide on one of the two basic Rolf Benz EGO shapes, Type G or Type F, which we will present to you in more detail on the following pages. From the smallest apartment to a spacious loft: Rolf Benz EGO offers you unique seating comfort in every shape.