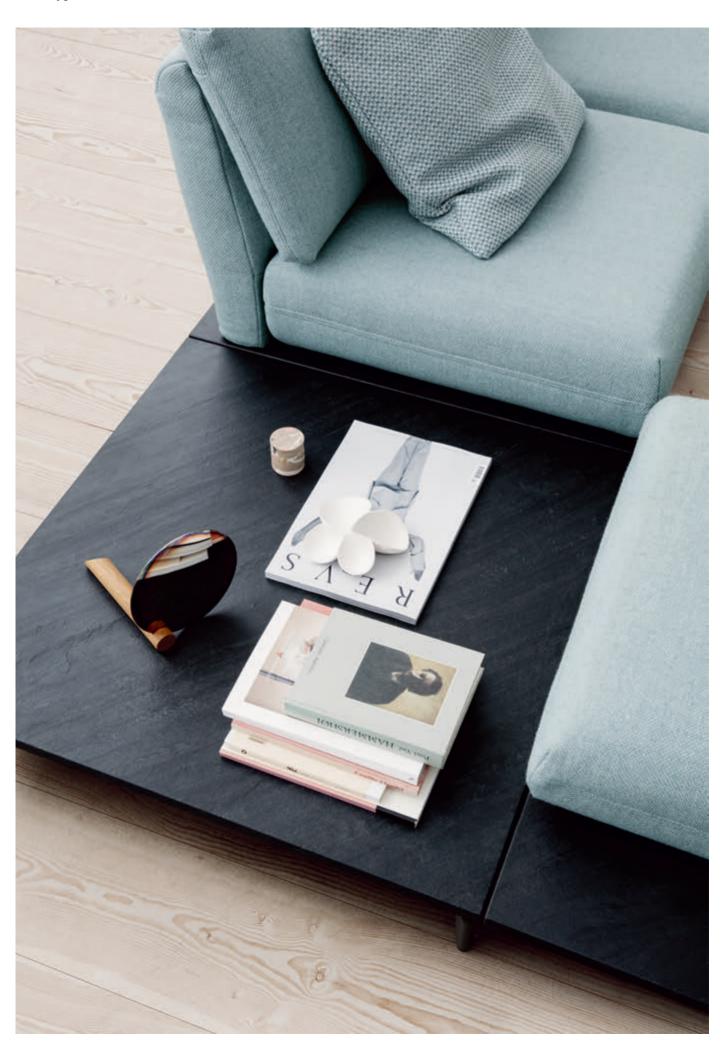

#### **How life is: Rolf Benz ADDIT**

The name says it all: the modular system effortlessly adds all of the options that change or develop the way we live – in a vibrant interplay of metal, wood, fabric, leather and ideas. During the development process, the designers took their inspiration from patchwork families, for example, as well as the tastes of different generations and various lifestyles.

## Wonderfully extendable.

Is that even still a sofa? Rolf Benz ADDIT is a media point, a meeting place for the family, a home office, a play area, a place to chat and a cabinet of curiosities all in one. Rolf Benz ADDIT is made up of individual upholstered elements that sit on a fine, leather-covered frame. The design communicates a playful, lightweight appearance yet has the elegance of a modern classic. As an individual sofa or in a combination of modular elements, it is ideal for all floor plans. Combined with shelving

units and trays, with brackets and matching coffee tables and rugs, Rolf Benz ADDIT creates an unending number of possibilities. Add, for example, a shelving unit on the back – positioned in the middle or to the side. On its own or in combination with a bracket, it brings together a cosy comfort zone and elegant storage. In order to satisfy not only your taste but also your physique, you can choose between two seat heights.