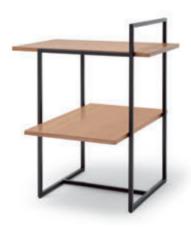

#### Rolf Benz 987

Design Gunther Kleinert

Height 35 or 38 cm: 103 x 40 cm. Shelving unit, height 55 or 58 cm: 103 x 30 cm. Top/storage surface: oak, black oak or American walnut (solid,

clear varnish). Frame: steel painted in traffic black or umbra grey (best match for the Rolf Benz NUVOLA sofa range).