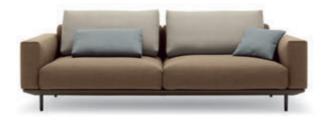

Rolf Benz VOLO

#### Catches the eye. And never lets go.

Discover a new perspective on life and enjoy the exquisite feeling of luxurious lightness and superlative comfort with the Rolf Benz VOLO sofa range. The elegant composition of super-soft cushions, fine covered framework and graceful feet appears to float in the room. Whether as a single or a sectional sofa, Rolf Benz VOLO can be

perfectly adapted with a range of design options to fit personal preferences and has been designed to accommodate flexible living. The individual elements can optionally be free-standing in the room or joined together. Upholstered modules without backs or integrated tables also provide visual transparency.