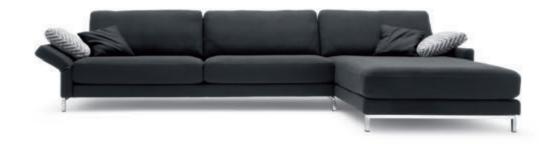

Living S o f a s Rolf Benz EGO 49

Combination options

Living S o f a s Rolf Benz CARA 55

A new love for your home.

A sofa you fall in love with instantly – that's Rolf Benz CARA, a new system range with a variety of design options and truly "lovable" characteristics. Stylish proportions and numerous relaxation functions make your design and comfort wishes come true. With the delicate Rolf Benz CARA's interchangeable language of form, it graces rooms of all sizes. Thanks to 5 seat and sofa widths, 9 modular elements, 2 side section heights, 2 back

heights, 2 seat heights, 2 seat depths, 7 leg variants and 2 upholsteries, Rolf Benz CARA transforms your every wish into a reality. And, with 4 optional functions, it can even satisfy the need for even greater comfort. You'll see for yourself: Rolf Benz CARA is more than just a quick fling.

## Compact versatility.

Rolf Benz CARA blends in with every room, recreating every individual idea – whether it be a small modular group, a compact corner sofa or a spacious living room environment. With the choice of legs (single leg, metal or wooden brace leg), you can add the perfect finish to your personal living style. Choose the upholstery and seat height to match your ergonomic preferences. The seat depth is created by the thickness of the back cushions and can be chosen for each individual model. As a result, different seat depths can be created and mixed within a sofa-scape. The Rolf Benz CARA