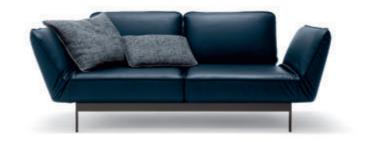

## Pure variability.

There are numerous paths you can take in life. All kinds of different demands you can place on life. But to whom should you always remain true? To yourself, of course. One sofa that is as individual as you are and that complements your lifestyle is Rolf Benz VIDA. You can select your individual

sofa look and choose from 5 seat widths, 8 modular elements, 9 side elements and 6 foot variants. And it goes without saying that Rolf Benz VIDA also satisfies your entirely personal wishes for comfort in terms of upholstery, seat depth and seat height.

#### Modern character.

Rolf Benz VIDA is also convincing as an individual sofa. Upholstered in leather, with a metal leg arch and side elements throughout, it blends in perfectly with a modern living style. Just like the modular elements, the individual sofas are