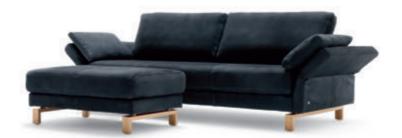

## Pure variability.

There are numerous paths you can take in life. All kinds of different demands you can place on life. But to whom should you always remain true? To yourself, of course. One sofa that is as individual as you are and that complements your lifestyle is Rolf Benz VIDA. You can select your individual

sofa look and choose from 5 seat widths, 8 modular elements, 9 side elements and 6 foot variants. And it goes without saying that Rolf Benz VIDA also satisfies your entirely personal wishes for comfort in terms of upholstery, seat depth and seat height.

#### Modern character.

Rolf Benz VIDA is also convincing as an individual sofa. Upholstered in leather, with a metal leg arch and side elements throughout, it blends in perfectly with a modern living style. Just like the modular elements, the individual sofas are

also available in various seat widths, seat depths, seat heights and upholstering. Would you like to make Rolf Benz VIDA into a comfortable place to sleep? Then simply put the loose back cushions to one side.