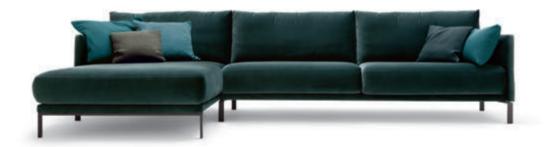

Rolf Benz VOLO

#### Catches the eye. And never lets go.

Discover a new perspective on life and enjoy the exquisite feeling of luxurious lightness and superlative comfort with the Rolf Benz VOLO sofa range. The elegant composition of super-soft cushions, fine covered framework and graceful feet appears to float in the room. Whether as a single or a sectional sofa, Rolf Benz VOLO can be

perfectly adapted with a range of design options to fit personal preferences and has been designed to accommodate flexible living. The individual elements can optionally be free-standing in the room or joined together. Upholstered modules without backs or integrated tables also provide visual transparency.