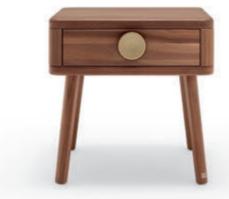

wonderfully matching furniture together in the bedroom: the Rolf Benz 917 bench (p. 209), the Rolf Benz 916 bedside table (p. 209) and the Rolf Benz 907 valet stand (p. 205) make the ensemble complete.





Design labsdesign



The perfect companion.



The upholstered Rolf Benz 917 bench acts as a piece of furniture that is as practical as it is beautiful in the bedroom but has a special role as a companion to the Rolf Benz TONDO bed (p. 206). The upholstery with indents delights the observer

with its decorative flat fell seams. At the rounded corners, the cover is artistically arranged in pleats. The frame and foot frame support this beautiful piece of furniture in an option of natural oak, black stained oak or American walnut.

### Rolf Benz 916

Design labsdesign



By your side.





black oak or American walnut. The sophisticated handle adds the finishing touch to this outstanding bedside table and make it a particularly cherished piece of furniture – available in a choice of ochrebeige metallic, traffic black, umbra grey or silver-grey painted beech.

#### **Imprint**

Publisher Rolf Benz AG & Co. KG

Project management Jens Kittel

Photography
Marc Dietenmeier, Lüchow (D)
Sandro Jödicke, Leipzig (D)
Karl Huber, Nagold (D)

Heidi Lerkenfeldt, Frederiksberg (DK)

Location consulting and organisation

Agentur Neubauer, Munich (D)
CS Global, Berlin (D)
Neverest, Munich (D)
PPS/ Photographic Production Services,
Amsterdam (NL)
Scoutforlocation, Hamburg (D)
Stillstars Production, Munich (D)
Tom Haslinger, Berlin (D)
Italy Photo Production (IT)
Initials LA (BE)
Mindbox (