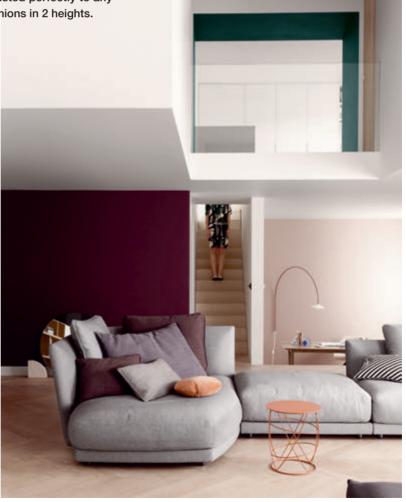

# Perfect seating. Perfect lounging.

Graceful, aesthetic, extraordinary:
the Rolf Benz TONDO sofa range really earns its
place in the spotlight. Organic, sensual shapes
and an inviting, cushiony look come together in a
design that permits various seating positions and
personal floor plan solutions, from an individual
sofa and two-part groupings to large corner
combinations. The flowing forms and softness

of the sofa are further emphasised by the fine seam details and high-quality workmanship. Whether free-standing or in front of a wall, the Rolf Benz TONDO adds excitement to any living room environment.

The Rolf Benz TONDO is also available in the "Dream fabrics at dream prices" special edition, which makes it even easier to attain your dream sofa. Select from various fabric qualities and colours, and create your own personal unique design.\*