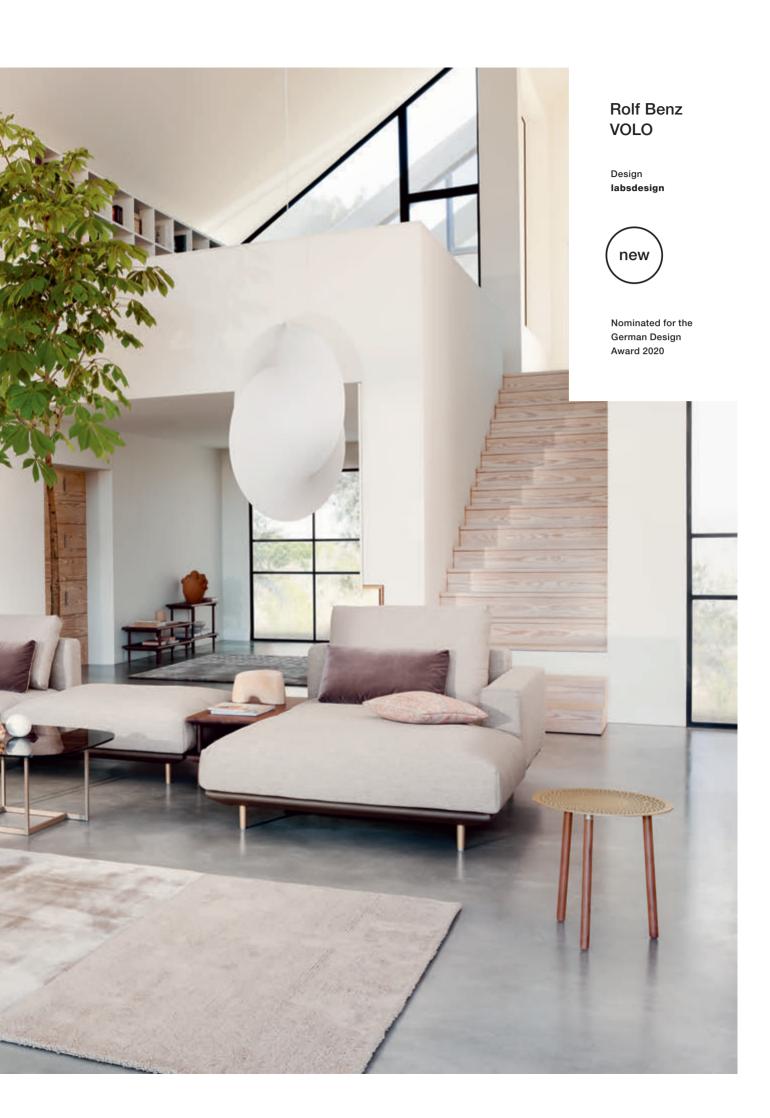

Rolf Benz VOLO

#### Catches the eye. And never lets go.

Discover a new perspective on life and enjoy the exquisite feeling of luxurious lightness and superlative comfort with the Rolf Benz VOLO sofa range. The elegant composition of super-soft cushions, fine covered framework and graceful feet appears to float in the room. Whether as a single or a sectional sofa, Rolf Benz VOLO can be

perfectly adapted with a range of design options to fit personal preferences and has been designed to accommodate flexible living. The individual elements can optionally be free-standing in the room or joined together. Upholstered modules without backs or integrated tables also provide visual transparency.

## More space for your ideas.

Rolf Benz VOLO offers a range of options for creating exciting sofa landscapes. As a modular and flexible sofa system, it satisfies discerning demands in terms of comfort and, with its Lounge Deluxe upholstered version, is ideal for lovers of a casual look. The construction of the Lounge Plus upholstery offers maximum comfort to those who prefer a more tranquil surface. The rolls integrated into the back cushions provide support in the lower lumbar area, thus allowing especially comfortable reclining and perfectly balancing the

model's generous seat depth. The optional raised back cushions with a further roll, which lies on top of the sofa back, allow particular high-backed comfort. The covers for the body, framework, back cushions and back cushion rolls can be combined in all-over look or individually with various fabrics and leathers in "mix and match" style. The metal feet on the sofa, which is available in two seat heights, are offered in fine traffic black, umbra grey or modern ochre-beige metallic.