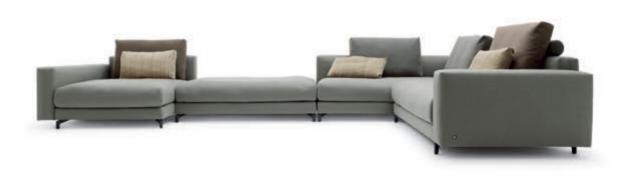

Rolf Benz VOLO

#### Catches the eye. And never lets go.

Discover a new perspective on life and enjoy the exquisite feeling of luxurious lightness and superlative comfort with the Rolf Benz VOLO sofa range. The elegant composition of super-soft cushions, fine covered framework and graceful feet appears to float in the room. Whether as a single or a sectional sofa, Rolf Benz VOLO can be

perfectly adapted with a range of design options to fit personal preferences and has been designed to accommodate flexible living. The individual elements can optionally be free-standing in the room or joined together. Upholstered modules without backs or integrated tables also provide visual transparency.