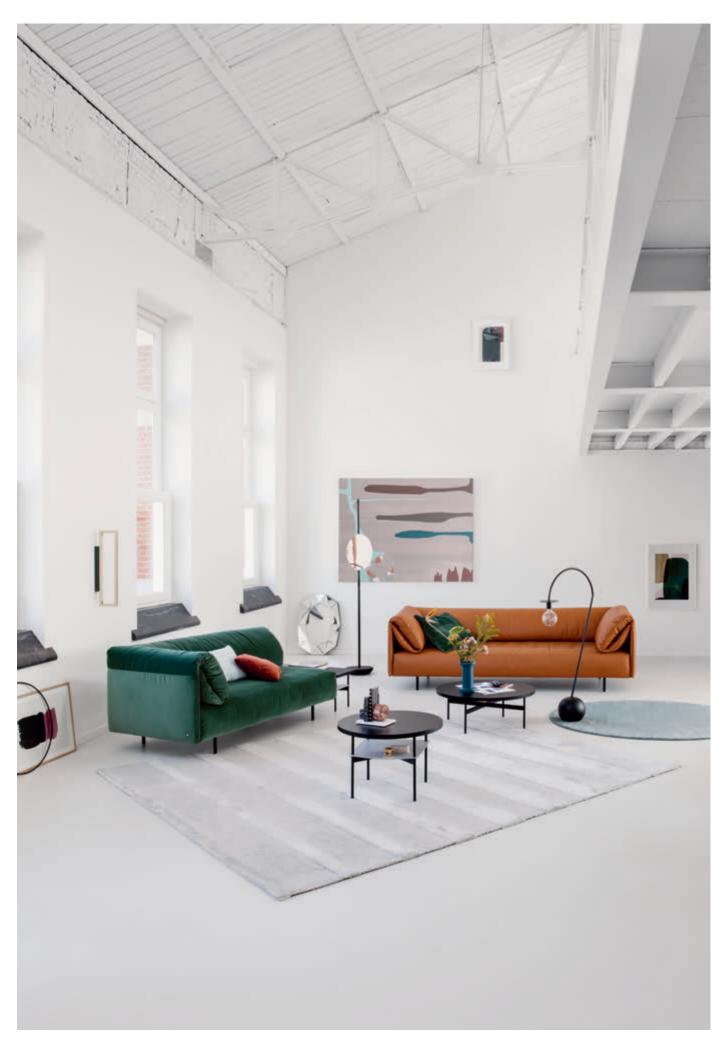

Rolf Benz VOLO

#### Catches the eye. And never lets go.

Discover a new perspective on life and enjoy the exquisite feeling of luxurious lightness and superlative comfort with the Rolf Benz VOLO sofa range. The elegant composition of super-soft cushions, fine covered framework and graceful feet appears to float in the room. Whether as a single or a sectional sofa, Rolf Benz VOLO can be

perfectly adapted with a range of design options to fit personal preferences and has been designed to accommodate flexible living. The individual elements can optionally be free-standing in the room or joined together. Upholstered modules without backs or integrated tables also provide visual transparency.