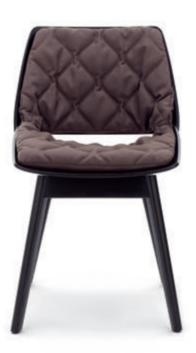

Living S o f a s Rolf Benz EGO 49

Combination options

Living S o f a s Rolf Benz CARA 55

A new love for your home.

A sofa you fall in love with instantly – that's Rolf Benz CARA, a new system range with a variety of design options and truly "lovable" characteristics. Stylish proportions and numerous relaxation functions make your design and comfort wishes come true. With the delicate Rolf Benz CARA's interchangeable language of form, it graces rooms of all sizes. Thanks to 5 seat and sofa widths, 9 modular elements, 2 side section heights, 2 back

heights, 2 seat heights, 2 seat depths, 7 leg variants and 2 upholsteries, Rolf Benz CARA transforms your every wish into a reality. And, with 4 optional functions, it can even satisfy the need for even greater comfort. You'll see for yourself: Rolf Benz CARA is more than just a quick fling.

## Compact versatility.

Rolf Benz CARA blends in with every room, recreating every individual idea – whether it be a small modular group, a compact corner sofa or a spacious living room environment. With the choice of legs (single leg, metal or wooden brace leg), you can add the perfect finish to your personal living style. Choose the upholstery and seat height to match your ergonomic preferences. The seat depth is created by the thickness of the back cushions and can be chosen for each individual model. As a result, different seat depths can be created and mixed within a sofa-scape. The Rolf Benz CARA

individual sofa can also be custom-adapted to your preferences. With a total width from 136 cm, it is the most compact sofa in the Rolf Benz collection and is complemented by an armchair, an ottoman or a footstool. The matching Rolf Benz 574 reclining seat (p. 111), Rolf Benz 8440 coffee table (p. 135) as well as the Rolf Benz 978 occasiona table (p. 131) are the perfect companions to Rolf Benz CARA.