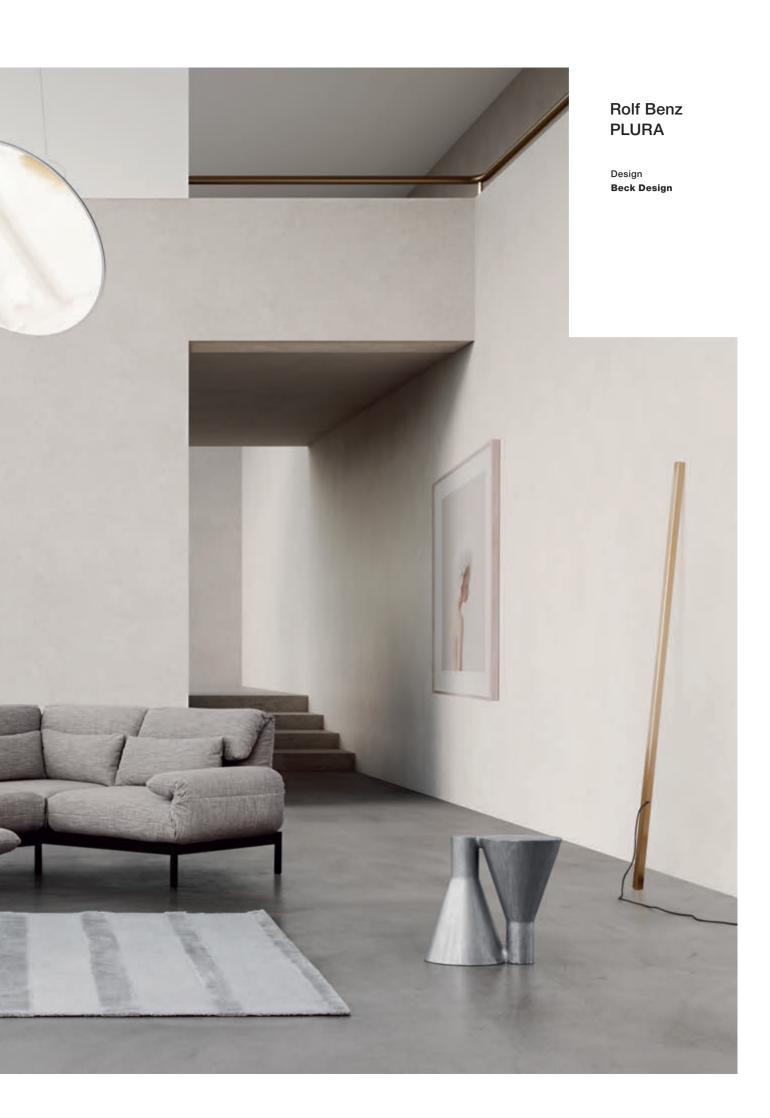

Living S o f a s Rolf Benz PLURA 77

One sofa with many faces.

Rolf Benz PLURA is the new definition of freedom – it gives you all the possibilities you could wish for to live the way you want to. Whether you want to sit upright, lounge about or sleep in total comfort – very little effort is required to adjust this multi-functional sofa to your favourite position.

Different elements and designs give you the freedom to adapt Rolf Benz PLURA to completely match your personal needs. With the reclining option, for example, the back can be adjusted from its upright position to a reclining position.

# Always different, always ideal.

The soft, radius-accentuating design of the cushions stands in charming contrast on Rolf Benz PLURA to the rectilinear metal frame that comes in silver -, black-painted or polished chrome to match your personal style and design preferences. Carefully finished decorative seams highlight the sofa's superlative quality, which comes in 3 different seating heights to reflect your ergonomic needs. Rolf Benz PLURA adapts to your comfort requirements whenever you want it to. The folding

side element, the swivelling seat and the steplessly backwards- and upwards-adjustable back are what makes this versatility possible. Whether it be sitting, lounging, relaxing or sleeping – now there's nothing stopping you from doing whatever you want. Fold the back upwards, and Rolf Benz PLURA transforms into a high-backed chair. Fold the side element down and swivel the seat, and Rolf Benz PLURA becomes a comfortable long chair.