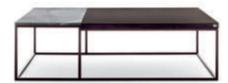

#### Rolf Benz 920

Design Annette Lang

Height 33 cm: 80 cm (round). Height 42 cm: 50 cm (round). Top: oak, black oak, European walnut or old grey European walnut (solid, clear varnish). Frame: coordinated with design of the tabletop.

#### Rolf Benz 923

Design labsdesign

Height 83 cm: Frame 58 x 58 cm (tabletops: 48 x 48 cm). Plates: (solid, clear varnish). Frame: traffic black, umbra grey or ochre-beige metallic.