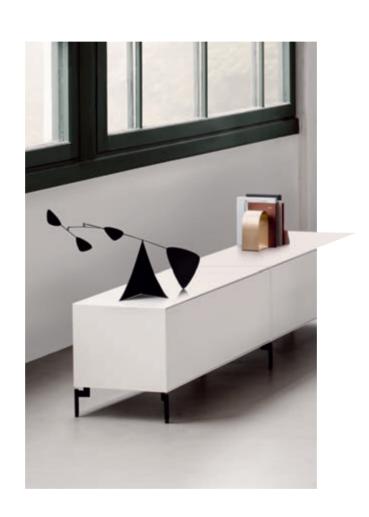

## Cabinets

## Everything in beautiful order.

The Rolf Benz CUBO sideboards are pared back to the essentials, so as to leave no wish ungranted. There are individual boxes which can be combined in a myriad different ways entirely in harmony with your ideas. Whether it be a free-standing, individual piece, a composition of straight lines, a creatively designed sideboard or as a room divider: details

deep in finesse, the workmanship of the mitred side sections and the sophisticated interplay of lines give these sideboards a stylish, purist and sensual appearance. The classic white guarantees that this also remains true for a long time to come.

## One system. Many possibilities.

Whether it be a box with a door, drawers or a flap, with Rolf Benz CUBO, every element fits beautifully together – and with your needs. The box with a door or drawers is available in heights of 75 or 50 cm (each not including feet) and a width of 120 cm. The box with the flap is 37.5 cm tall (not including feet)

and also 120 cm wide. All of the elements of the Rolf Benz CUBO are 48 cm deep and are available optionally with black plastic feet (height: 2.5 cm) or anthracite-painted metal feet (height: 13 cm). Further information can be found in the technical section on page 66.