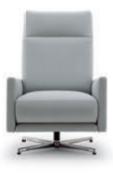

## The EGO principle.

Our classic in the new look and feel – Rolf Benz EGO is clearly focused on what matters most: you and your wishes. The number of possible combinations is impressive. Choose from 2 basic types, 5 seat widths, 6 modular elements, 17 side sections, 8 foot designs, 3 upholsteries, 3 seat depths and 3 seat heights. Not least thanks to the sumptuous choice of over 200 fabrics and over 100 leather coverings,

your sofa is guaranteed to be unique. Depending on your personal taste, decide on one of the two basic Rolf Benz EGO shapes, Type G or Type F, which we will present to you in more detail on the following pages. From the smallest apartment to a spacious loft: Rolf Benz EGO offers you unique seating comfort in every shape.

Purist and linear.

With Rolf Benz EGO Type G, you are opting for classic design. The straight side pieces with the back rest located in between are striking features. Discover the tremendous diversity of Rolf Benz EGO Type G as a living landscape or as a classic

individual sofa. Type G offers an especially large selection of side parts. Their width influences the overall dimensions of the sofa decisively and can also be selected to save space in small rooms.

Modern and elegant.

With Rolf Benz EGO Type F, you are choosing seating comfort on an unmistakably modern and elegant sofa. The particular hallmarks of this basic model are the back visible over the armrests and the

shaped side sections. This design type also offers you a wide range of different modular elements and the full gamut of the Rolf Benz EGO concept.