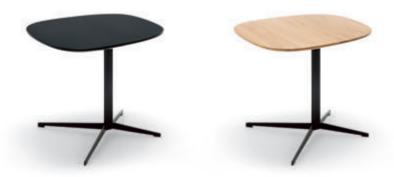

#### **Rolf Benz ADDIT**

Design Tina Bunyaprasit & Werner Aisslinger

Height 37 cm: 136 x 62 cm, 118 x 62 cm or 102 cm (round). Height 44 cm: 63 cm (round). Height 52 cm: 52 cm (round). Top: grey Parsol glass, blue glass or graphite brown natural stone (leather-covered).

Frame and tray (optional) in steel, painted: traffic black, telegrey 4 or sapphire blue. Or tray in oak, black oak or American walnut (best match for the Rolf Benz ADDIT sofa range).