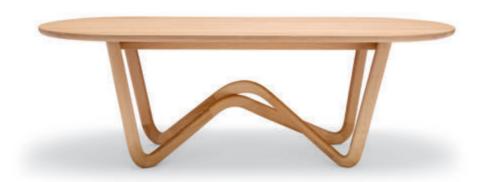

The Rolf Benz 925 coffee table range (p. 123) was created as an ideal compliment to the Rolf Benz ALMA. It offers additional combination elements, giving you free rein when creating your own personal favourite place. It includes round and rectangular tables in light or dark oak or walnut. In some instances, it can also be connected to Rolf Benz ALMA seating elements on one or both sides. As a round coffee table and rectangular side table, Rolf Benz 925 is also available with sophisticated leather inlays in light grey or anthracite, which harmonise wonderfully with the leather straps of the Rolf Benz ALMA.