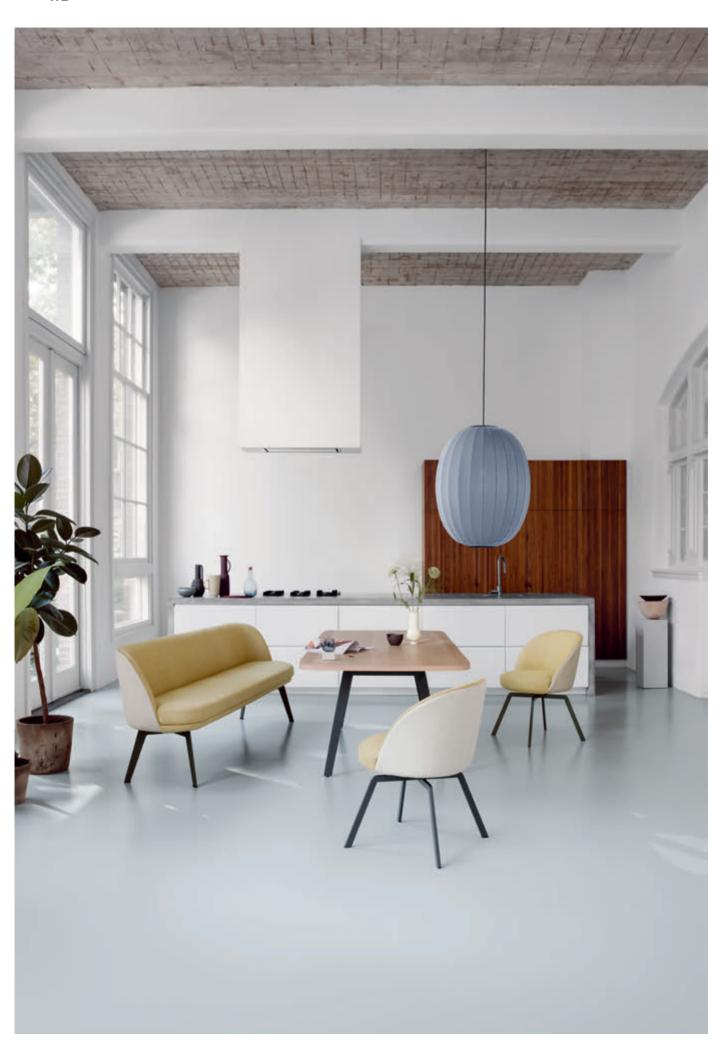

coverage. They are available with different material combinations, patterns and colours, inviting feelings of well-being and relaxation. You can cast your eye over all the plaids in our technical part on page 71.



#### Rolf Benz Tray

Design **Johannes Steinbauer** 

# Clear design, tastefully served.

With the Rolf Benz 941 tray, the material, shape and colour merge to form a harmonious unit. And it impresses not just with its appearance, but also its superb practicality. In combination with something underneath, for example an upholstered bench, the tray can also be used as a stylish occasional table. Rolf Benz 941 is available in various designs: walnut with a metal inlay in copper brown, light oak with an inlay in umbra grey or dark oak with an inlay in olive yellow.



# Chairs





DiningC h a i r sRolf Benz 629173

#### Rolf Benz 629

Design
This Weber







### Harmonious lightness.

The Rolf Benz 629 bench and chair are the result of many years of design evolution. Inspired by the middle of the last century, they impress with their striking and warm design. Equally majestic are their elegant and carefully crafted legs, available in two solid wood versions (oak or walnut) and two painted metal versions (traffic black or umbra grey). The models are particularly customisation-friendly thanks to their choice of covers: the bench and stool can be configured in a single

colour or using the mix & match option, with the back shell in leather and the seat in fabric. They create a harmonious duet, blending in perfectly with their exquisitely tasteful surroundings. The b