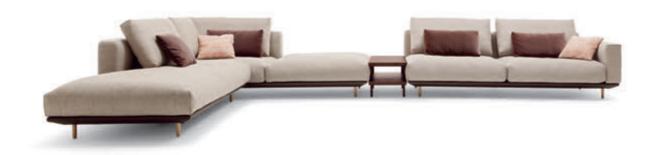

## Wonderfully stylish and functional.

The new Rolf Benz MERA single or sectional sofa is love at first sight – and at second glance too, because the graceful appearance conceals a

wealth of functionality. As a result, the sofa offers superb individuality, both in terms of its design and comfort.

## Nicer than sitting: floating.

Rolf Benz MERA is impressively small on proportions but big on lightness: slimline feet and a delicate frame make the sofa look like it's floating. And that's also just how it feels, thanks to the superbly soft seating. Even in a small space, the sofa offers plenty of room for personality, because you can choose from 2 seat heights, different cover options and a frame in silver, traffic black, umbra grey and polished chrome textured paint. Optional additional cushions complete the overall picture and complement the feel-good experience.

### Surprisingly flexible, reassuringly comfortable.

possibilities.

In times where even living space is becoming more and more of a luxury, creative solutions are needed that can easily make more out of less. This is why Rolf Benz MERA has been designed as a real game changer in terms of space. Although not immediately apparent, the sleek style conceals a remarkably smart system, as the various combinations of flexible back rests, seats and side sections accommodate a wide range of sofa compositions with personalised reclining and seating positions. In the position for raising the legs, the foot section is exactly at seat height. This not only feels great, but it looks good, because it allows self-contained islands to be created. A steplessly adjustable back and upwards-folding cushions create an extra-high back rest that offers exceptional comfort. Even the headrest can be moved to the user's preferred position. Adjustable side sections for reclining and sitting cross-ways complete the many hidden comfort functions that turn every living space into your very own dream space. And every day offers new comfort