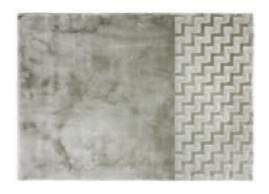

#### Rolf Benz ADDIT

Design Tina Bunyaprasit & Werner Aisslinger

#### Transcending the linear.

The circular is combined with the angular and calm surfaces with lines. The result: rugs that look graphically dynamic, but also strikingly friendly. The Berlin-based designer duo Tina Bunyaprasit and Werner Aisslinger has, as part of the Rolf Benz ADDIT collection, created four tufted rugs that pay homage to the elegantly

subtle patchwork principle of the sofa of the same name. Created with a look and mix of materials to accompany Rolf Benz ADDIT, they also have a modern, supremely pleasant, 12-mm-high presence even on their own. 2 to 3 colours from the Rolf Benz rug colours collection can be combined in each design.