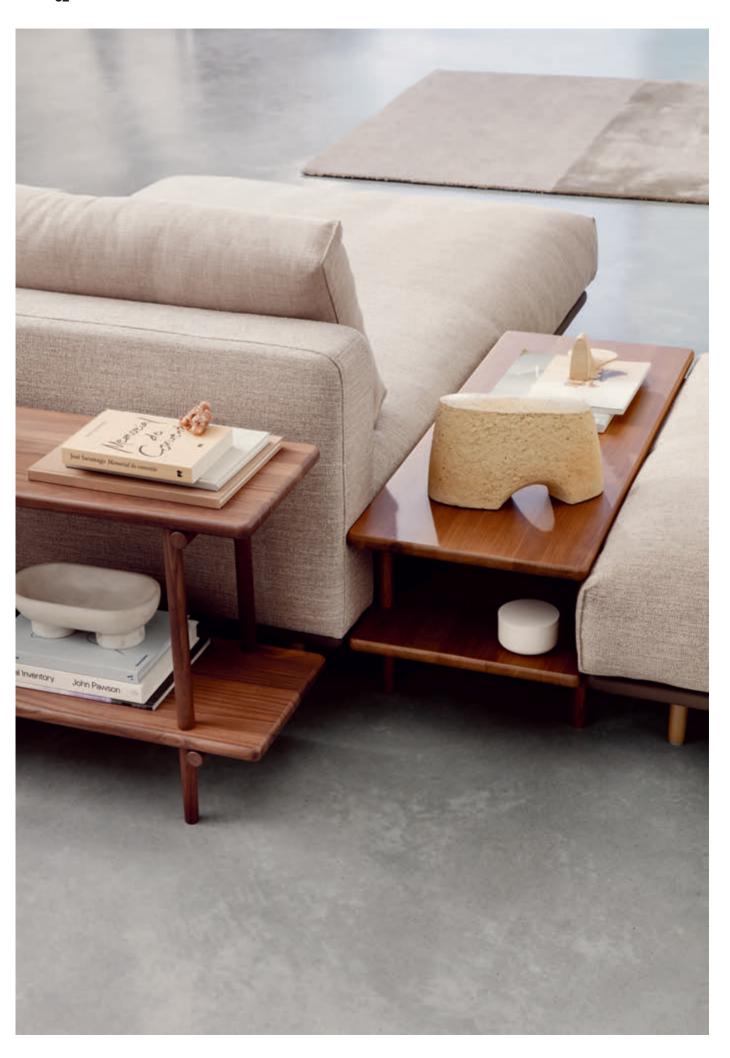

## Relaxed interaction.

Rolf Benz 933 and Rolf Benz 932 offer further options for customising the Rolf Benz VOLO comfort range. An ideal addition is the Rolf Benz 933 side table, which can be positioned next to the sofa or as a harmonious element in between. The Rolf Benz 933 shelving unit provides an especially practical storage surface on the back or side of the sofa. Both versions are available in natural oak, black oak or walnut. The elegant Rolf Benz 932

coffee table (p. 125) brings an additional sensory aesthetic to your living room. The table, available in two sizes, impresses with its finely rounded tabletop, which, just like Rolf Benz VOLO, exudes a lightness that gives it the appearance of floating. The table tops are available in natural oak, black oak or walnut. The striking metal frame can be chosen with surfaces in traffic black, umbra grey or ochre-beige metallic.