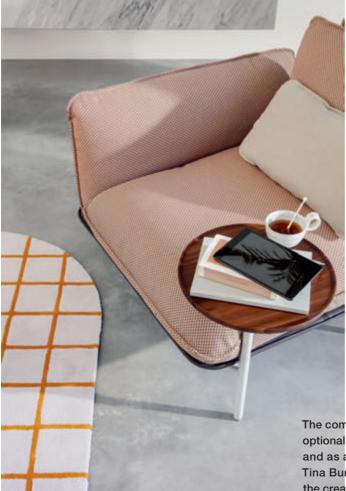

## Wonderfully stylish and functional.

The new Rolf Benz MERA single or sectional sofa is love at first sight – and at second glance too, because the graceful appearance conceals a

wealth of functionality. As a result, the sofa offers superb individuality, both in terms of its design and comfort.

## Nicer than sitting: floating.

Rolf Benz MERA is impressively small on proportions but big on lightness: slimline feet and a delicate frame make the sofa look like it's floating. And that's also just how it feels, thanks to the superbly soft seating. Even in a small space, the sofa offers plenty of room for personality, because you can choose from 2 seat heights, different cover options and a frame in silver, traffic black, umbra grey and polished chrome textured paint. Optional additional cushions complete the overall picture and complement the feel-good experience.