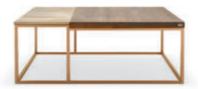

\*Available until the end of April 2020.

Rolf Benz 985

Design labsdesign

Height 35 cm:  $120 \times 80$  or  $80 \times 80$  cm. Height 45 cm:  $80 \times 39$  or height 43 cm:  $80 \times 39$  cm. Split top: oak, black oak or American walnut

(solid, clear varnish) and natural matt real stone veneer or impregnated sandstone. Frame: steel painted in polished black or bronze.