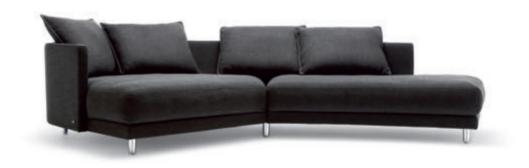

## Pure variability.

There are numerous paths you can take in life. All kinds of different demands you can place on life. But to whom should you always remain true? To yourself, of course. One sofa that is as individual as you are and that complements your lifestyle is Rolf Benz VIDA. You can select your individual

sofa look and choose from 5 seat widths, 8 modular elements, 9 side elements and 6 foot variants. And it goes without saying that Rolf Benz VIDA also satisfies your entirely personal wishes for comfort in terms of upholstery, seat depth and seat height.

#### Modern character.

Rolf Benz VIDA is also convincing as an individual sofa. Upholstered in leather, with a metal leg arch and side elements throughout, it blends in perfectly with a modern living style. Just like the modular elements, the individual sofas are