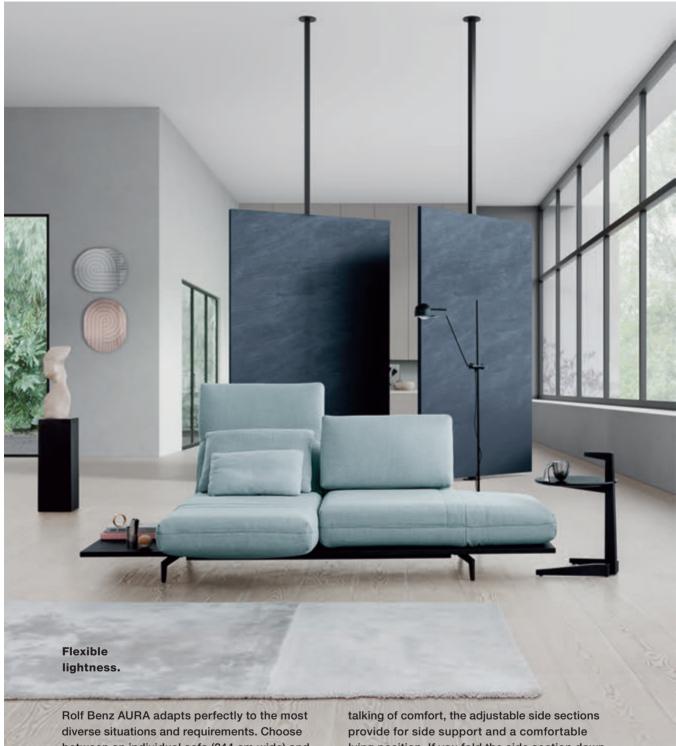

## Relaxed presence.

Flexibility and adaptability are everything in today's world. That's precisely why the new Rolf Benz AURA sofa range fits perfectly into "now". It is perfect for large and small rooms, whether as an individual sofa or seating group,

for relaxed evenings at home or when friends are round. Designed to let you do everything that is important to you to create a relaxed atmosphere: relaxing, reading, just being with loved ones.

## Authentic elegance.

The lightweight Rolf Benz AURA functional sofa range is a tribute to elegance, picking up on the trend for authentic materials. The luxurious seat cushions in this configuration appear to rest on a delicate tabletop, which is available

with five surfaces – veneered walnut, natural or black-painted veneered oak, genuine veneered slate or covered with leather. Rolf Benz AURA thus combines top-quality craftsmanship with luxurious seating comfort.

Living S o f a s Rolf Benz AURA 73

Rolf Benz AURA adapts perfectly to the most diverse situations and requirements. Choose between an individual sofa (244 cm wide) and modular elements to fit into the most diverse room layouts. You are guaranteed amazing flexibility, regardless of which layout you opt for. The back cushions can be folded out to create an extremely high back rest, which can be steplessly adjusted to create a comfortable position in which to relax. The 2 available seat heights allow you to ergonomically adapt it perfectly to your needs – however you wish to relax. And you have even more creative freedom when it comes to the look and comfort, with different designs of optional additional cushions. And

talking of comfort, the adjustable side sections provide for side support and a comfortable lying position. If you fold the side section down and swivel the seat, Rolf Benz AURA becomes a comfortable long chair, with the free platform simultaneously turning into a practical table for glasses, plates, books or trays. This function lets you create 2 individually adjustable sitting or lying positions with the individual sofa, while interlocking tables provide additional storage space and individual transparency, if required. The light and airy appearance of Rolf Benz AURA is underlined by its delicate and elegant cast aluminium feet, which are available in black, umbra grey and polished.