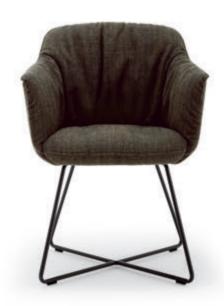

seat cushion made from recycled polyester or breathable premium synthetic, as well as a fixed upholstery with a versatile, customisable design.



#### Rolf Benz 640

Design
This Weber



An engaging shape – with inviting comfort.

The timeless Rolf Benz 640 seat sculpture combines the generous comfort of an armchair with the fine aesthetics of a chair, making it the perfect seating solution both at the dining table and on its own in a room. The shell shape, with its discreet armrests, is accentuated with lovingly-stitched decorative seams. The hybrid chair/armchair has a stylish foot made from solid oak or walnut and is also available with a painted metal foot in umbra grey, black or polished chrome, with an optional swivel function.

#### Rolf Benz 641

Design

This Weber & labsdesign



Stands for casual relaxation, wherever it stands.

In just as good shape as its popular predecessor, but just a little bit more casual: the new Rolf Benz 641 hybrid chair/armchair combines the popular design of the successful Rolf Benz 640 with a new, trendy upholstery look and especially soft seating comfort, ensuring that not only is the chair comfortable to sit on, but it's also great to sit in – not just for a few moments, but even for hours at a time. The striking

drape gives it a particularly casual touch, bringing the feeling of well-being into the living space.

Thanks to the mix & match option, the interior surface of the shell can be covered differently to the outer shell, allowing independent looks to be created. The hybrid chair/armchair is also available in 2 seat heights a