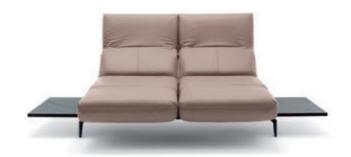

## Pure variability.

There are numerous paths you can take in life. All kinds of different demands you can place on life. But to whom should you always remain true? To yourself, of course. One sofa that is as individual as you are and that complements your lifestyle is Rolf Benz VIDA. You can select your individual

sofa look and choose from 5 seat widths, 8 modular elements, 9 side elements and 6 foot variants. And it goes without saying that Rolf Benz VIDA also satisfies your entirely personal wishes for comfort in terms of upholstery, seat depth and seat height.

#### Modern character.

Rolf Benz VIDA is also convincing as an individual sofa. Upholstered in leather, with a metal leg arch and side elements throughout, it blends in perfectly with a modern living style. Just like the modular elements, the individual sofas are

also available in various seat widths, seat depths, seat heights and upholstering. Would you like to make Rolf Benz VIDA into a comfortable place to sleep? Then simply put the loose back cushions to one side.