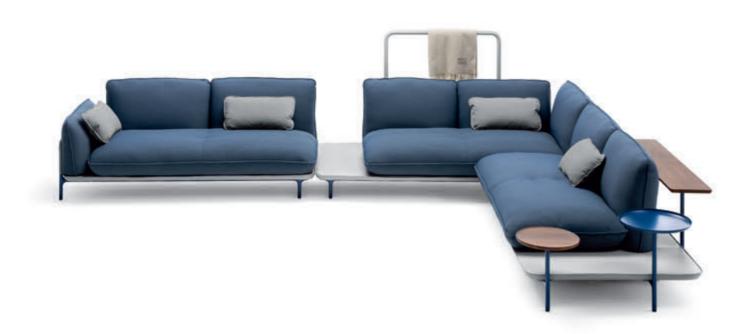

# Sofas

More than ever, our lives today are subject to change. For Berlin designers Tina Bunyaprasit and Werner Aisslinger, this was the motivation and inspiration behind creating Rolf Benz ADDIT, a freely movable living collage. The result is a modular sofa landscape in an iconic design that

adapts to virtually every wish and every room situation – and which can also, when required, be expanded piece by piece. The graphically linear, floating appearance blends with any surroundings. The voluminous cushions make Rolf Benz ADDIT the ultimate feel-good experience.

## Wonderfully extendable.

Is that even still a sofa? Rolf Benz ADDIT is a media point, a meeting place for the family, a home office, a play area, a place to chat and a cabinet of curiosities all in one. Rolf Benz ADDIT is made up of individual upholstered elements that sit on a fine, leather-covered frame. The design communicates a playful, lightweight appearance yet has the elegance of a modern classic. As an individual sofa or in a combination of modular elements, it is ideal for all floor plans. Combined with shelving

units and trays, with brackets and matching coffee tables and rugs, Rolf Benz ADDIT creates an unending number of possibilities. Add, for example, a shelving unit on the back – positioned in the middle or to the side. On its own or in combination with a bracket, it brings together a cosy comfort zone and elegant storage. In order to satisfy not only your taste but also your physique, you can choose between two seat heights.