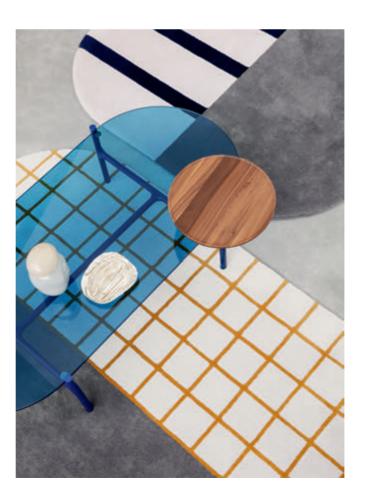

The Rolf Benz 925 coffee table range (p. 123) was created as an ideal compliment to the Rolf Benz ALMA. It offers additional combination elements, giving you free rein when creating your own personal favourite place. It includes round and rectangular tables in light or dark oak or walnut. In some instances, it can also be connected to Rolf Benz ALMA seating elements on one or both sides. As a round coffee table and rectangular side table, Rolf Benz 925 is also available with sophisticated leather inlays in light grey or anthracite, which harmonise wonderfully with the leather straps of the Rolf Benz ALMA.