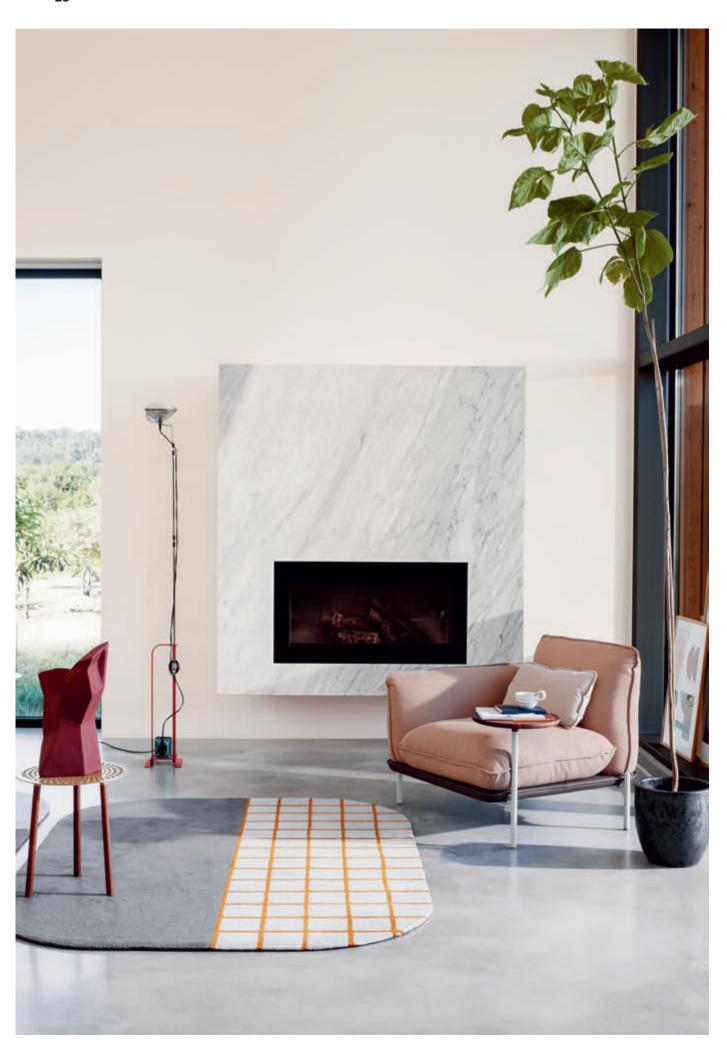

## Wonderfully stylish and functional.

The new Rolf Benz MERA single or sectional sofa is love at first sight – and at second glance too, because the graceful appearance conceals a

wealth of functionality. As a result, the sofa offers superb individuality, both in terms of its design and comfort.

## Nicer than sitting: floating.

Rolf Benz MERA is impressively small on proportions but big on lightness: slimline feet and a delicate frame make the sofa look like it's floating. And that's also just how it feels, thanks to the superbly soft seating. Even in a small space, the sofa offers plenty of room for personality, because you can choose from 2 seat heights, different cover options and a frame in silver, traffic black, umbra grey and polished chrome textured paint. Optional additional cushions complete the overall picture and complement the feel-good experience.