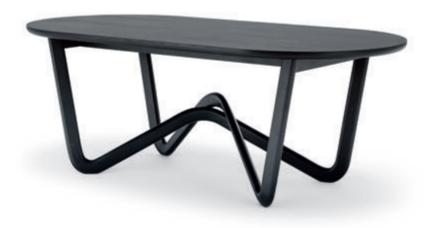

The Rolf Benz 925 coffee table range (p. 123) was created as an ideal compliment to the Rolf Benz ALMA. It offers additional combination elements, giving you free rein when creating your own personal favourite place. It includes round and rectangular tables in light or dark oak or walnut. In some instances, it can also be connected to Rolf Benz ALMA seating elements on one or both sides. As a round coffee table and rectangular side table, Rolf Benz 925 is also available with sophisticated leather inlays in light grey or anthracite, which harmonise wonderfully with the leather straps of the Rolf Benz ALMA.