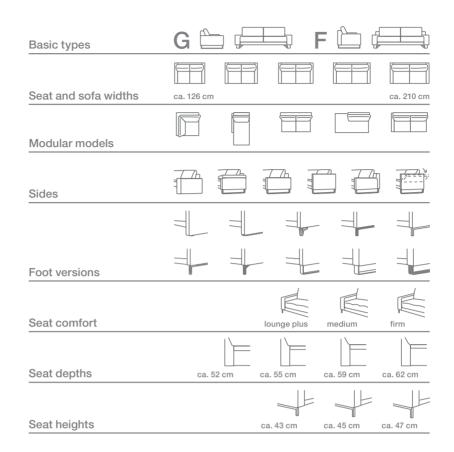

## The EGO principle.

Our classic in the new look and feel – Rolf Benz EGO is clearly focused on what matters most: you and your wishes. The number of possible combinations is impressive. Choose from 2 basic types, 5 seat widths, 6 modular elements, 17 side sections, 8 foot designs, 3 upholsteries, 3 seat depths and 3 seat heights. Not least thanks to the sumptuous choice of over 200 fabrics and over 100 leather coverings,

your sofa is guaranteed to be unique. Depending on your personal taste, decide on one of the two basic Rolf Benz EGO shapes, Type G or Type F, which we will present to you in more detail on the following pages. From the smallest apartment to a spacious loft: Rolf Benz EGO offers you unique seating comfort in every shape.

Purist and linear.

With Rolf Benz EGO Type G, you are opting for classic design. The straight side pieces with the back rest located in between are striking features. Discover the tremendous diversity of Rolf Benz EGO Type G as a living landscape or as a classic

individual sofa. Type G offers an especially large selection of side parts. Their width influences the overall dimensions of the sofa decisively and can also be selected to save space in small rooms.

Modern and elegant.

With Rolf Benz EGO Type F, you are choosing seating comfort on an unmistakably modern and elegant sofa. The particular hallmarks of this basic model are the back visible over the armrests and the

shaped side sections. This design type also offers you a wide range of different modular elements and the full gamut of the Rolf Benz EGO concept.