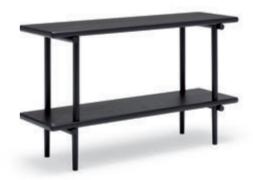

#### An all-round feeling of wellbeing.

The Rolf Benz 987 models are the ideal supplement to the Rolf Benz NUVOLA sectional sofa. The table can be linked to the upholstered elements and stand both between the modules and as an addition on the end. The shelving unit provides a handy storage surface behind the sofa. The tops are available in solid oak or solid walnut. To match Rolf Benz NUVOLA, the frames are available in traffic black, umbra grey or polished chrome.

#### Rolf Benz 987

Design Gunther Kleinert

Height 35 or 38 cm: 103 x 40 cm. Shelving unit, height 55 or 58 cm: 103 x 30 cm. Top/storage surface: oak, black oak or American walnut (solid,

clear varnish). Frame: steel painted in traffic black or umbra grey (best match for the Rolf Benz NUVOLA sofa range).