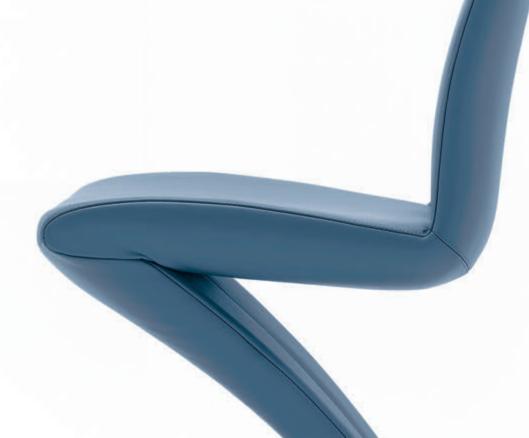

Rolf Benz VOLO

#### Catches the eye. And never lets go.

Discover a new perspective on life and enjoy the exquisite feeling of luxurious lightness and superlative comfort with the Rolf Benz VOLO sofa range. The elegant composition of super-soft cushions, fine covered framework and graceful feet appears to float in the room. Whether as a single or a sectional sofa, Rolf Benz VOLO can be

perfectly adapted with a range of design options to fit personal preferences and has been designed to accommodate flexible living. The individual elements can optionally be free-standing in the room or joined together. Upholstered modules without backs or integrated tables also provide visual transparency.