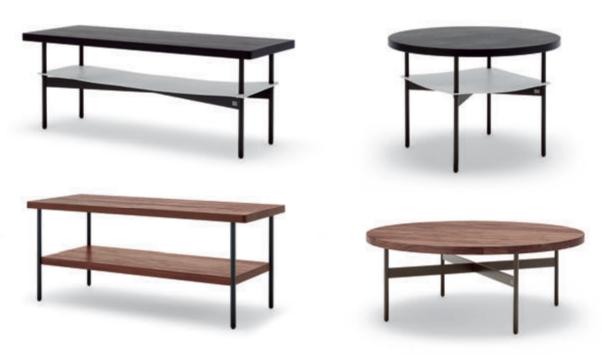

## Coffee tables

#### **Rolf Benz ADDIT**

Design Tina Bunyaprasit & Werner Aisslinger

Height 37 cm: 136 x 62 cm, 118 x 62 cm or 102 cm (round). Height 44 cm: 63 cm (round). Height 52 cm: 52 cm (round). Top: grey Parsol glass, blue glass or graphite brown natural stone (leather-covered).

Frame and tray (optional) in steel, painted: traffic black, telegrey 4 or sapphire blue. Or tray in oak, black oak or American walnut (best match for the Rolf Benz ADDIT sofa range).

#### Rolf Benz 920

Design Annette Lang

Height 33 cm: 80 cm (round). Height 42 cm: 50 cm (round). Top: oak, black oak, European walnut or old grey European walnut (solid, clear varnish). Frame: coordinated with design of the tabletop.

#### Rolf Benz 923

Design labsdesign

Height 83 cm: Frame 58 x 58 cm (tabletops: 48 x 48 cm). Plates: (solid, clear varnish). Frame: traffic black, umbra grey or ochre-beige metallic.

#### Rolf Benz 925

Design Beck Design

Height 35 cm: 33 x 86 cm. Height 38 cm: 33 x 86 cm. Height 43 cm: 64 cm (round). Height 30 cm: 80 cm (round). Plates: oak, black oak or American walnut (solid, clear varnish). Leather inlay: light grey or anthracite.

Frame: steel powder-coated in umbra grey, traffic black or silver\* (best match for the Rolf Benz ALMA sofa range).

\*Available until the end of April 2020.

#### Rolf Benz 927

Design labsdesign

Height 43 or 50 cm: 40 cm (round). Top: perforated sheet steel (3 mm) in traffic black, umbra grey, beige-red, sapphire blue, silver grey or ochre-beige metallic. Frame: oak, black oak or American walnut (solid, clear varnish).

#### Rolf Benz 932

Design labsdesign

Height 35 cm: 120 x 80 cm or height 37 cm: 120 x 80 cm. Height 40 cm: 80 x 80 cm or height 42 cm: 80 x 80 cm. Top: oak, black oak or American walnut (solid, clear varnish)

or grey Parsol glass. Frame: square steel tube in traffic black, umbra grey or ochre-beige metallic (best match for the Rolf Benz VOLO sofa range).

#### Rolf Benz 933

Design labsdesign

Height 37 cm or 40 cm:  $100 \times 40$  cm. Height 55 cm or 58 cm:  $100 \times 30$  cm. Plates: oak, black oak or American walnut (solid, clear varnish) (best match for the Rolf Benz VOLO sofa range).