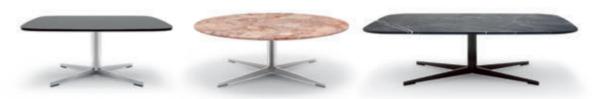

#### Rolf Benz 932

Design labsdesign

Height 35 cm: 120 x 80 cm or height 37 cm: 120 x 80 cm. Height 40 cm: 80 x 80 cm or height 42 cm: 80 x 80 cm. Top: oak, black oak or American walnut (solid, clear varnish)

#### Rolf Benz 933

Design labsdesign

Height 37 cm or 40 cm:  $100 \times 40$  cm. Height 55 cm or 58 cm:  $100 \times 30$  cm. Plates: oak, black oak or American walnut (solid, clear varnish) (best match for the Rolf Benz VOLO sofa range).