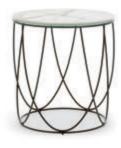

#### Rolf Benz 927

Design labsdesign

Height 43 or 50 cm: 40 cm (round). Top: perforated sheet steel (3 mm) in traffic black, umbra grey, beige-red, sapphire blue, silver grey or ochre-beige metallic. Frame: oak, black oak or American walnut (solid, clear varnish).