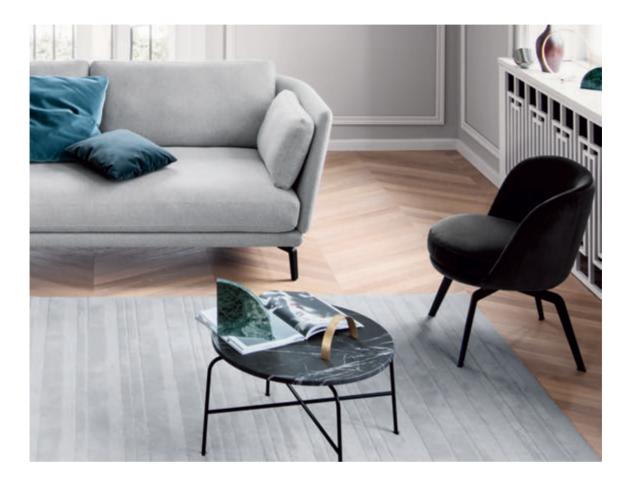

# Sofas

More than ever, our lives today are subject to change. For Berlin designers Tina Bunyaprasit and Werner Aisslinger, this was the motivation and inspiration behind creating Rolf Benz ADDIT, a freely movable living collage. The result is a modular sofa landscape in an iconic design that

adapts to virtually every wish and every room situation – and which can also, when required, be expanded piece by piece. The graphically linear, floating appearance blends with any surroundings. The voluminous cushions make Rolf Benz ADDIT the ultimate feel-good experience.

## Wonderfully extendable.

Is that even still a sofa? Rolf Benz ADDIT is a media point, a meeting place for the family, a home office, a play area, a place to chat and a cabinet of curiosities all in one. Rolf Benz ADDIT is made up of individual upholstered elements that sit on a fine, leather-covered frame. The design communicates a playful, lightweight appearance yet has the elegance of a modern classic. As an individual sofa or in a combination of modular elements, it is ideal for all floor plans. Combined with shelving

units and trays, with brackets and matching coffee tables and rugs, Rolf Benz ADDIT creates an unending number of possibilities. Add, for example, a shelving unit on the back – positioned in the middle or to the side. On its own or in combination with a bracket, it brings together a cosy comfort zone and elegant storage. In order to satisfy not only your taste but also your physique, you can choose between two seat heights.

#### Add your style.

The striking frame, which supports the fine leather framework, can be designed with traffic black, telegrey 4 or sapphire blue surfaces. The optional trays are available in steel (also in traffic black, telegrey 4 or sapphire blue) or like the shelves in solid wood (oak, black oak or walnut). The brackets can be covered in all leathers from the collection.

The comfortable Rolf Benz ADDIT armchair with optional tray impresses both as an individual piece and as an ideal add-on to the sofa. Designers Tina Bunyaprasit and Werner Aisslinger are also the creators of the coffee tables of the same name, which are available in various sizes and surfaces (p. 121). The duo have also created the four rugs, as fitting companions for Rolf Benz ADDIT in terms of their look and materials (p. 155).