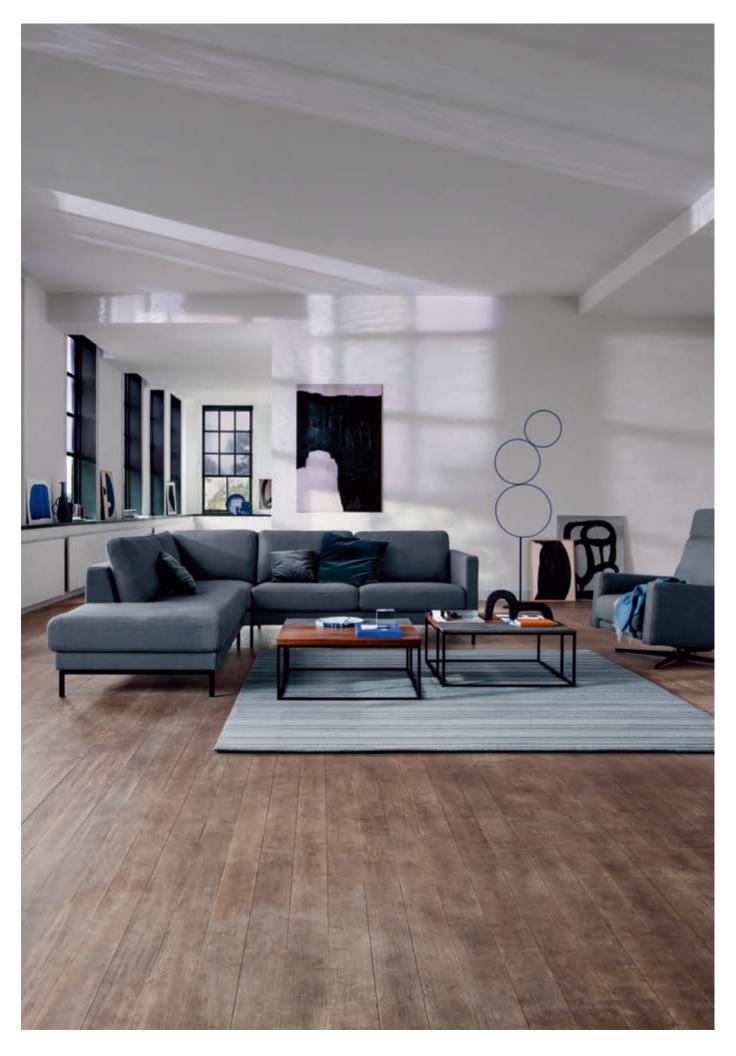

# Sofas

More than ever, our lives today are subject to change. For Berlin designers Tina Bunyaprasit and Werner Aisslinger, this was the motivation and inspiration behind creating Rolf Benz ADDIT, a freely movable living collage. The result is a modular sofa landscape in an iconic design that

adapts to virtually every wish and every room situation – and which can also, when required, be expanded piece by piece. The graphically linear, floating appearance blends with any surroundings. The voluminous cushions make Rolf Benz ADDIT the ultimate feel-good experience.

## Wonderfully extendable.

Is that even still a sofa? Rolf Benz ADDIT is a media point, a meeting place for the family, a home office, a play area, a place to chat and a cabinet of curiosities all in one. Rolf Benz ADDIT is made up of individual upholstered elements that sit on a fine, leather-covered frame. The design communicates a playful, lightweight appearance yet has the elegance of a modern classic. As an individual sofa or in a combination of modular elements, it is ideal for all floor plans. Combined with shelving