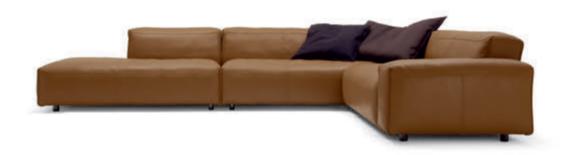

Living S o f a s Rolf Benz EGO 49

Combination options

Living S o f a s Rolf Benz CARA 55

A new love for your home.

A sofa you fall in love with instantly – that's Rolf Benz CARA, a new system range with a variety of design options and truly "lovable" characteristics. Stylish proportions and numerous relaxation functions make your design and comfort wishes come true. With the delicate Rolf Benz CARA's interchangeable language of form, it graces rooms of all sizes. Thanks to 5 seat and sofa widths, 9 modular elements, 2 side section heights, 2 back

heights, 2 seat heights, 2 seat depths, 7 leg variants and 2 upholsteries, Rolf Benz CARA transforms your every wish into a reality. And, with 4 optional functions, it can even satisfy the need for even greater comfort. You'll see for yourself: Rolf Benz CARA is more than just a quick fling.

## Compact versatility.

Rolf Benz CARA blends in with every room, recreating every individual idea – whether it be a small modular group, a compact corner sofa or a spacious living room environment. With the choice of legs (single leg, metal or wooden brace leg), you can add the perfect finish to your personal living style. Choose the upholstery and seat height to match your ergonomic preferences. The seat depth is created by the thickness of the back cushions and can be chosen for each individual model. As a result, different seat depths can be created and mixed within a sofa-scape. The Rolf Benz CARA

individual sofa can also be custom-adapted to your preferences. With a total width from 136 cm, it is the most compact sofa in the Rolf Benz collection and is complemented by an armchair, an ottoman or a footstool. The matching Rolf Benz 574 reclining seat (p. 111), Rolf Benz 8440 coffee table (p. 135) as well as the Rolf Benz 978 occasiona table (p. 131) are the perfect companions to Rolf Benz CARA.