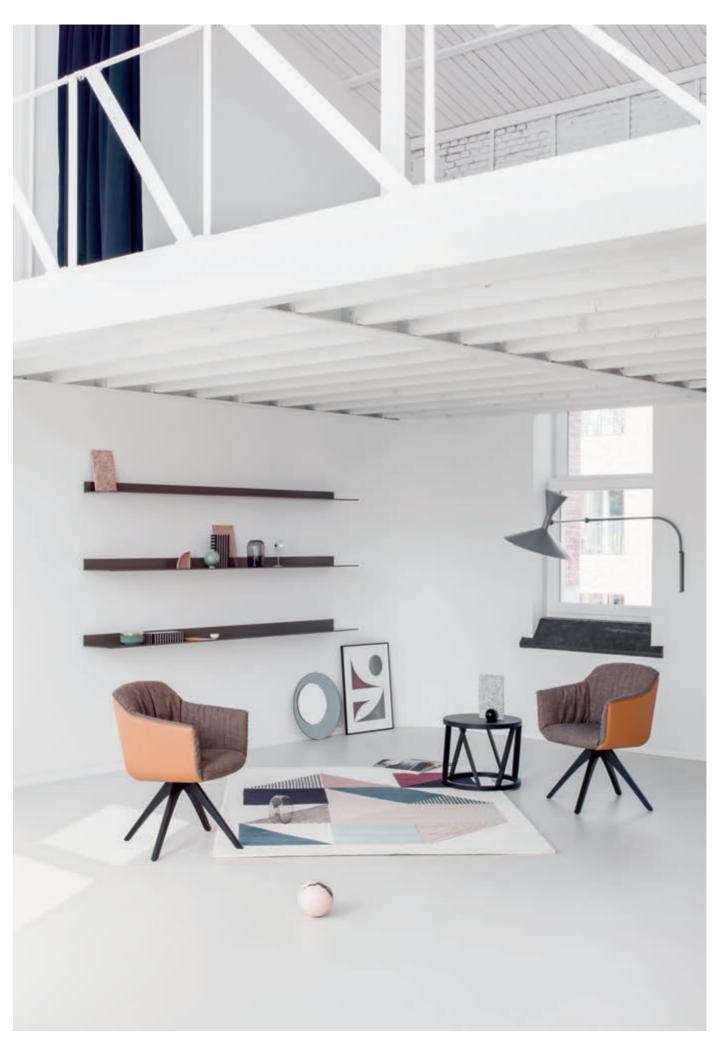

just a little bit more casual: the new Rolf Benz 641 hybrid chair/armchair combines the popular design of the successful Rolf Benz 640 with a new, trendy upholstery look and especially soft seating comfort, ensuring that not only is the chair comfortable to sit on, but it's also great to sit in – not just for a few moments, but even for hours at a time. The striking

drape gives it a particularly casual touch, bringing the feeling of well-being into the living space.

Thanks to the mix & match option, the interior surface of the shell can be covered differently to the outer shell, allowing independent looks to be created. The hybrid chair/armchair is also available in 2 seat heights and with foot designs in metal or wood (with or without swivel function).

Dining Chairs Rolf Benz 641 183



Design Beck Design



Just the way you like it.

With Rolf Benz 620, we offer you individual solutions for seating furniture at the dining table and counter, ranging from chairs and (corner) benches to bar stools. You can assemble the chair entirely according to your taste, your ergonomic preferences and the size of your rooms. It is available in 2 back rest heights, as a cantilever chair with round or square tubing, either in matt or polished chrome to match your furnishings. Rolf Benz 620 achieves superlative seating comfort thanks to its seat back shell which rocks pleasantly and is comfortably padded. The three-dimensional curved armrests provide even more comfort and are available covered in leather, walnut veneer or oak veneer. Stained according to the Rolf Benz colour chart, they