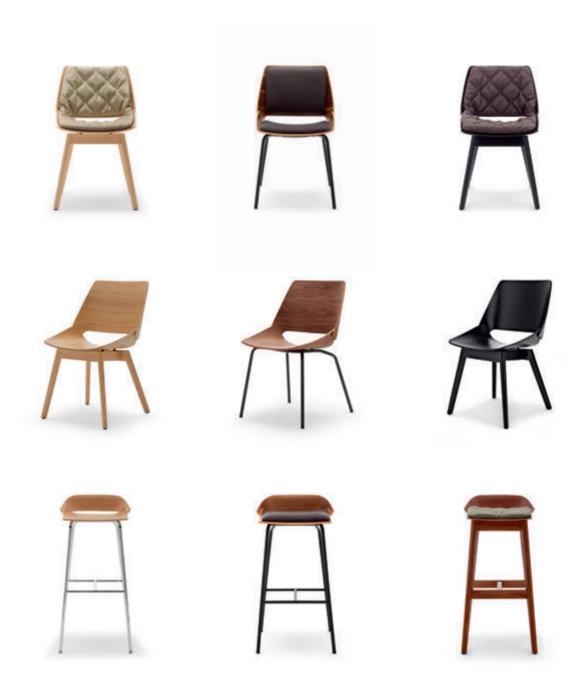

# Chairs

DiningC h a i r sRolf Benz 629173

#### Rolf Benz 629

Design
This Weber

### Harmonious lightness.

The Rolf Benz 629 bench and chair are the result of many years of design evolution. Inspired by the middle of the last century, they impress with their striking and warm design. Equally majestic are their elegant and carefully crafted legs, available in two solid wood versions (oak or walnut) and two painted metal versions (traffic black or umbra grey). The models are particularly customisation-friendly thanks to their choice of covers: the bench and stool can be configured in a single

colour or using the mix & match option, with the back shell in leather and the seat in fabric. They create a harmonious duet, blending in perfectly with their exquisitely tasteful surroundings. The bench and chair are each available in two seat heights (48 or 50 cm), while the chair optionally comes with or without a swivel function and the bench is available in four sizes (180, 200, 220 or 240 cm).