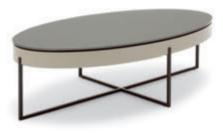

## Relaxed interaction.

Rolf Benz 933 and Rolf Benz 932 offer further options for customising the Rolf Benz VOLO comfort range. An ideal addition is the Rolf Benz 933 side table, which can be positioned next to the sofa or as a harmonious element in between. The Rolf Benz 933 shelving unit provides an especially practical storage surface on the back or side of the sofa. Both versions are available in natural oak, black oak or walnut. The elegant Rolf Benz 932

coffee table (p. 125) brings an additional sensory aesthetic to your living room. The table, available in two sizes, impresses with its finely rounded tabletop, which, just like Rolf Benz VOLO, exudes a lightness that gives it the appearance of floating. The table tops are available in natural oak, black oak or walnut. The striking metal frame can be chosen with surfaces in traffic black, umbra grey or ochre-beige metallic.