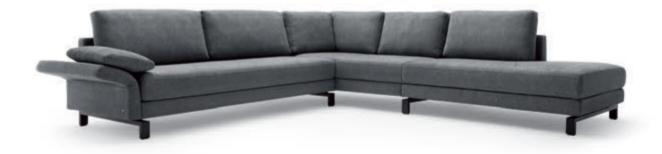

### Make life at home.

Spend time with your family, welcome friends and acquaintances – or simply enjoy a moment of calm on your own. Rolf Benz NUVOLA is made for your life. The generous comfort system range offers a variety of individual elements to choose from that

allow you to create all manner of flexible floor plan solutions. The sectional sofa impresses with its lightweight appearance, reflecting international trends, and transforms any living space into a vibrant place or a calm oasis, just as you wish.

#### Freedom of movement.

With Rolf Benz NUVOLA, you have the ability to change yourself and your personal living style whenever you want. Every individual element in the modular range can be joined together or freestanding. The seating elements can be selected in various sizes, with and without armrests, and combined with backless ottomans. Floor plans can therefore be rearranged and brightened up at any time. Create your flexible living room environment and design your sofa in line with your own preferences: there are 3 seat heights to choose from, 3 foot designs (polished cast aluminium, traffic black or umbra grey) and 2 upholstery comfort variants - Lounge Plus and Lounge Deluxe. It can feel so wonderful simply to fall back and let go of everyday stresses. Now it's more comfortable

than ever before – with the new Lounge Deluxe seating comfort, a superbly soft and casual-looking upholstery that offers blissfully gentle, easy seating. It comprises three anatomically shaped foams, a mat on top made from high-tech fibres, encased in a generous cassette chamber configuration with additional viscose foam and a carefully made, three-layer fleece ticking composite as the cover. To accommodate every seating preference, the tried-and-tested Lounge Plus seating comfort is available as an alternative and features a calmer surface. Additional cushions ensure perfect relaxation in any position: for example back cushions with a stitched-on neck roll for true upright seating comfort.