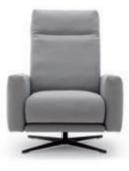

## The EGO principle.

Our classic in the new look and feel – Rolf Benz EGO is clearly focused on what matters most: you and your wishes. The number of possible combinations is impressive. Choose from 2 basic types, 5 seat widths, 6 modular elements, 17 side sections, 8 foot designs, 3 upholsteries, 3 seat depths and 3 seat heights. Not least thanks to the sumptuous choice of over 200 fabrics and over 100 leather coverings,

your sofa is guaranteed to be unique. Depending on your personal taste, decide on one of the two basic Rolf Benz EGO shapes, Type G or Type F, which we will present to you in more detail on the following pages. From the smallest apartment to a spacious loft: Rolf Benz EGO offers you unique seating comfort in every shape.

Purist and linear.

With Rolf Benz EGO Type G, you are opting for classic design. The straight side pieces with the back rest located in between are striking features. Discover the tremendous diversity of Rolf Benz EGO Type G as a living landscape or as a classic

individual sofa. Type G offers an especially large selection of side parts. Their width influences the overall dimensions of the sofa decisively and can also be selected to save space in small rooms.

Modern and elegant.

With Rolf Benz EGO Type F, you are choosing seating comfort on an unmistakably modern and elegant sofa. The particular hallmarks of this basic model are the back visible over the armrests and the

shaped side sections. This design type also offers you a wide range of different modular elements and the full gamut of the Rolf Benz EGO concept.