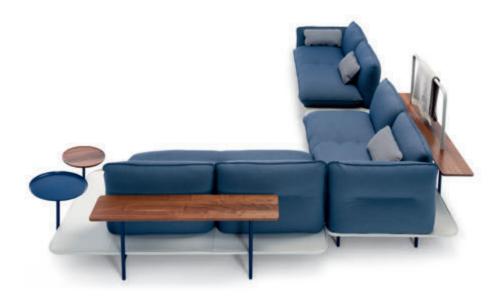

## Wonderfully stylish and functional.

The new Rolf Benz MERA single or sectional sofa is love at first sight – and at second glance too, because the graceful appearance conceals a

wealth of functionality. As a result, the sofa offers superb individuality, both in terms of its design and comfort.

## Nicer than sitting: floating.

Rolf Benz MERA is impressively small on proportions but big on lightness: slimline feet and a delicate frame make the sofa look like it's floating. And that's also just how it feels, thanks to the superbly soft seating. Even in a small space, the sofa offers plenty of room for personality, because you can choose from 2 seat heights, different cover options and a frame in silver, traffic black, umbra grey and polished chrome textured paint. Optional additional cushions complete the overall picture and complement the feel-good experience.

### Surprisingly flexible, reassuringly comfortable.

possibilities.

In times where even living space is becoming more and more of a luxury, creative solutions are needed that can easily make more out of less. This is why Rolf Benz MERA has been designed as a real game changer in terms of space. Although not immediately apparent, the sleek style conceals a remarkably smart system, as the various combinations of flexible back rests, seats and side sections accommodate a wide range of sofa compositions with personalised reclining and seating positions. In the position for raising the legs, the foot section is exactly at seat height. This not only feels great, but it looks good, because it allows self-contained islands to be created. A steplessly adjustable back and upwards-folding cushions create an extra-high back rest that offers exceptional comfort. Even the headrest can be moved to the user's preferred position. Adjustable side sections for reclining and sitting cross-ways complete the many hidden comfort functions that turn every living space into your very own dream space. And every day offers new comfort