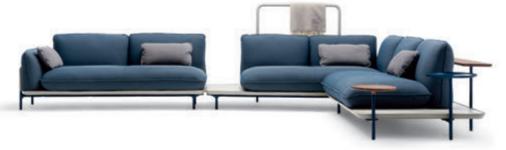

## Relaxed interaction.

Rolf Benz 933 and Rolf Benz 932 offer further options for customising the Rolf Benz VOLO comfort range. An ideal addition is the Rolf Benz 933 side table, which can be positioned next to the sofa or as a harmonious element in between. The Rolf Benz 933 shelving unit provides an especially practical storage surface on the back or side of the sofa. Both versions are available in natural oak, black oak or walnut. The elegant Rolf Benz 932

coffee table (p. 125) brings an additional sensory aesthetic to your living room. The table, available in two sizes, impresses with its finely rounded tabletop, which, just like Rolf Benz VOLO, exudes a lightness that gives it the appearance of floating. The table tops are available in natural oak, black oak or walnut. The striking metal frame can be chosen with surfaces in traffic black, umbra grey or ochre-beige metallic.