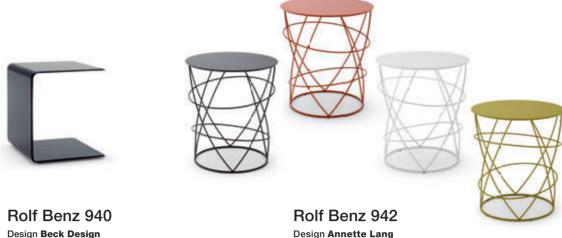

#### Rolf Benz 920

Design Annette Lang

Height 33 cm: 80 cm (round). Height 42 cm: 50 cm (round). Top: oak, black oak, European walnut or old grey European walnut (solid, clear varnish). Frame: coordinated with design of the tabletop.

Design Beck Design

Height 45 cm or 57 cm: 39 x 44 cm. Covered with emery leather, available in cream, chocolate brown, black and sand (best match for the Rolf Benz MIO sofa range).

Height 43 cm: 38 cm (round). Frame: steel powdercoated in olive yellow, umbra grey, copper brown, signal white, traffic black, beige-red or silver grey.