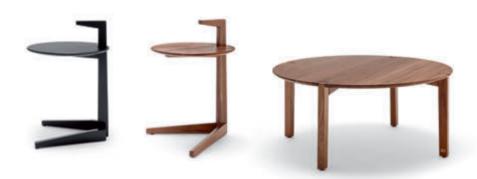

Design Beck Design

Height 45 cm or 57 cm: 39 x 44 cm. Covered with emery leather, available in cream, chocolate brown, black and sand (best match for the Rolf Benz MIO sofa range).

Height 43 cm: 38 cm (round). Frame: steel powdercoated in olive yellow, umbra grey, copper brown, signal white, traffic black, beige-red or silver grey.