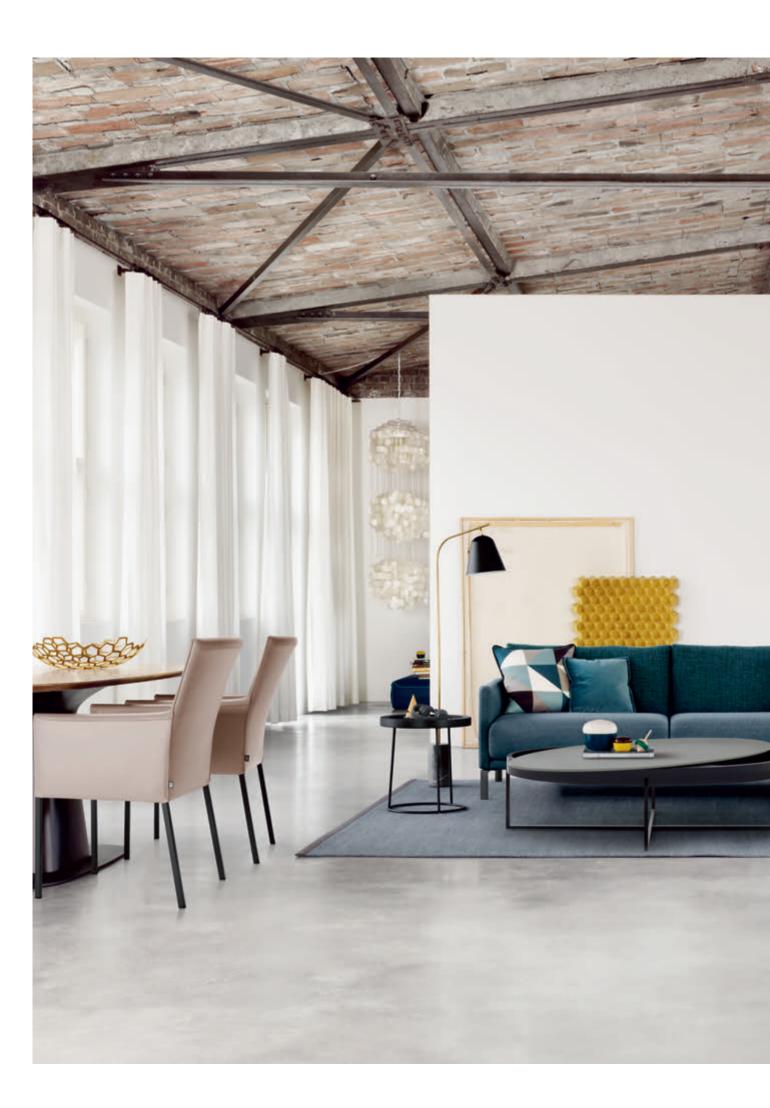

Living S o f a s Rolf Benz EGO 49

Combination options

Living S o f a s Rolf Benz CARA 55

A new love for your home.

A sofa you fall in love with instantly – that's Rolf Benz CARA, a new system range with a variety of design options and truly "lovable" characteristics. Stylish proportions and numerous relaxation functions make your design and comfort wishes come true. With the delicate Rolf Benz CARA's interchangeable language of form, it graces rooms of all sizes. Thanks to 5 seat and sofa widths, 9 modular elements, 2 side section heights, 2 back

heights, 2 seat heights, 2 seat depths, 7 leg variants and 2 upholsteries, Rolf Benz CARA transforms your every wish into a reality. And, with 4 optional functions, it can even satisfy the need for even greater comfort. You'll see for yourself: Rolf Benz CARA is more than just a quick fling.

## Compact versatility.

Rolf Benz CARA blends in with every room, recreating every individual idea – whether it be a small modular group, a compact corner sofa or a spacious living room environment. With the choice of legs (single leg, metal or wooden brace leg), you can add the perfect finish to your personal living style. Choose the upholstery and seat height to match your ergonomic preferences. The seat depth is created by the thickness of the back cushions and can be chosen for each individual model. As a result, different seat depths can be created and mixed within a sofa-scape. The Rolf Benz CARA