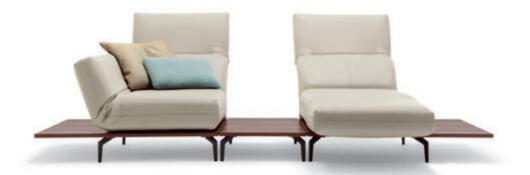

## The EGO principle.

Our classic in the new look and feel – Rolf Benz EGO is clearly focused on what matters most: you and your wishes. The number of possible combinations is impressive. Choose from 2 basic types, 5 seat widths, 6 modular elements, 17 side sections, 8 foot designs, 3 upholsteries, 3 seat depths and 3 seat heights. Not least thanks to the sumptuous choice of over 200 fabrics and over 100 leather coverings,

your sofa is guaranteed to be unique. Depending on your personal taste, decide on one of the two basic Rolf Benz EGO shapes, Type G or Type F, which we will present to you in more detail on the following pages. From the smallest apartment to a spacious loft: Rolf Benz EGO offers you unique seating comfort in every shape.

Purist and linear.

With Rolf Benz EGO Type G, you are opting for classic design. The straight side pieces with the back rest located in between are striking features. Discover the tremendous diversity of Rolf Benz EGO Type G as a living landscape or as a classic

individual sofa. Type G offers an especially large selection of side parts. Their width influences the overall dimensions of the sofa decisively and can also be selected to save space in small rooms.

Modern and elegant.

With Rolf Benz EGO Type F, you are choosing seating comfort on an unmistakably modern and elegant sofa. The particular hallmarks of this basic model are the back visible over the armrests and the

shaped side sections. This design type also offers you a wide range of different modular elements and the full gamut of the Rolf Benz EGO concept.