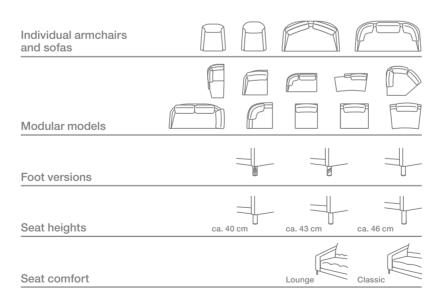

units and trays, with brackets and matching coffee tables and rugs, Rolf Benz ADDIT creates an unending number of possibilities. Add, for example, a shelving unit on the back – positioned in the middle or to the side. On its own or in combination with a bracket, it brings together a cosy comfort zone and elegant storage. In order to satisfy not only your taste but also your physique, you can choose between two seat heights.

model's generous seat depth. The optional raised back cushions with a further roll, which lies on top of the sofa back, allow particular high-backed comfort. The covers for the body, framework, back cushions and back cushion rolls can be combined in all-over look or individually with various fabrics and leathers in "mix and match" style. The metal feet on the sofa, which is available in two seat heights, are offered in fine traffic black, umbra grey or modern ochre-beige metallic.

#### Freedom of movement.

With Rolf Benz NUVOLA, you have the ability to change yourself and your personal living style whenever you want. Every individual element in the modular range can be joined together or freestanding. The seating elements can be selected in various sizes, with and without armrests, and combined with backless ottomans. Floor plans can therefore be rearranged and brightened up at any time. Create your flexible living room environment and design your sofa in line with your own preferences: there are 3 seat heights to choose from, 3 foot designs (polished cast aluminium, traffic black or umbra grey) and 2 upholstery comfort variants - Lounge Plus and Lounge Deluxe. It can feel so wonderful simply to fall back and let go of everyday stresses. Now it's more comfortable

## The EGO principle.

Our classic in the new look and feel – Rolf Benz EGO is clearly focused on what matters most: you and your wishes. The number of possible combinations is impressive. Choose from 2 basic types, 5 seat widths, 6 modular elements, 17 side sections, 8 foot designs, 3 upholsteries, 3 seat depths and 3 seat heights. Not least thanks to the sumptuous choice of over 200 fabrics and over 100 leather coverings,

your sofa is guaranteed to be unique. Depending on your personal taste, decide on one of the two basic Rolf Benz EGO shapes, Type G or Type F, which we will present to you in more detail on the following pages. From the smallest apartment to a spacious loft: Rolf Benz EGO offers you unique seating comfort in every shape.

## Compact versatility.

Rolf Benz CARA blends in with every room, recreating every individual idea – whether it be a small modular group, a compact corner sofa or a spacious living room environment. With the choice of legs (single leg, metal or wooden brace leg), you can add the perfect finish to your personal living style. Choose the upholstery and seat height to match your ergonomic preferences. The seat depth is created by the thickness of the back cushions and can be chosen for each individual model. As a result, different seat depths can be created and mixed within a sofa-scape. The Rolf Benz CARA

sofa look and choose from 5 seat widths, 8 modular elements, 9 side elements and 6 foot variants. And it goes without saying that Rolf Benz VIDA also satisfies your entirely personal wishes for comfort in terms of upholstery, seat depth and seat height.

## Nicer than sitting: floating.

Rolf Benz MERA is impressively small on proportions but big on lightness: slimline feet and a delicate frame make the sofa look like it's floating. And that's also just how it feels, thanks to the superbly soft seating. Even in a small space, the sofa offers plenty of room for personality, because you can choose from 2 seat heights, different cover options and a frame in silver, traffic black, umbra grey and polished chrome textured paint. Optional additional cushions complete the overall picture and complement the feel-good experience.

# Always different, always ideal.

The soft, radius-accentuating design of the cushions stands in charming contrast on Rolf Benz PLURA to the rectilinear metal frame that comes in silver -, black-painted or polished chrome to match your personal style and design preferences. Carefully finished decorative seams highlight the sofa's superlative quality, which comes in 3 different seating heights to reflect your ergonomic needs. Rolf Benz PLURA adapts to your comfort requirements whenever you want it to. The folding

includes 2 seat heights and 3 foot designs, and consists of seating elements that all stand on 4 feet, ensuring flexible connections of the elements. In addition, visual gaps and other exciting compositions can be created due to adjustable coffee tables and backless upholstered benches. Leather straps secured with wooden buttons represent a stylistic highlight, which can encompass the sofa and be individually selected. You can choose between light grey leather straps with buttons in oak or anthracite leather straps with buttons in walnut. In the version without this detail, the Rolf Benz ALMA still wows with its extreme, simple elegance.

# Flowing interaction.

You can give your feelings free reign when it comes to the composition of the Rolf Benz TONDO. The ergonomically-designed elements in a normal seat depth and the extra-deep lounge elements are available with a low or high back in two different seat heights. Those who crave optimal relaxation will combine an extra-deep element with a high back. Elements with different back heights are recommended for exciting living situations with a totally unique and individual look. The seating and reclining comfort can be adjusted perfectly to any situation with loose back cushions in 2 heights.

Then choose the relevant foot design in accordance with your design preferences, along with the seat height and the upholstery comfort based on your ergonomic needs. The interplay of the dynamic, curved shapes, the cosy, lounge-like cushions, superlative seating comfort and lovingly-selected materials make relaxing and instantly feeling great easy.

The numerous individual elements permit a variety of combinations in any room. Whether it be a single sofa, a two-piece composition or a large corner sofa, Rolf Benz MIO – with its 2 seat heights, 2 seat depths and 2 seat section heights – can be adapted to suit your requirements precisely and complemented perfectly with the armchair, ottoman and matching Rolf Benz 940 side table (p. 127). Numerous cushions, including an especially comfortable back cushion with roll, ensure even greater comfort and personal style.

# A whole world of style possibilities.

Rolf Benz 50 is available as an individual, modular or corner sofa in over 200 fabrics and over 100 leathers. Its generous, lounge-like shape is the perfect invitation to experience relaxation at a whole new level. Choose between 2 seat heights, 2 seat depths and 3 different foot designs (traffic

### Rolf Benz LINEA

Design

Cuno Frommherz

Clear line - clear style.

Rolf Benz LINEA combines clear design with unique seating comfort. The optional lower back cushions in the super-deep version ensure maximum back comfort and can contrast in terms of material and colour. A special design detail is the modern brace leg, which is available in stainless steel or black-painted metal. Alternatively Rolf Benz LINEA stands on individual ball feet in oak or walnut. Choose from 2 seat depths and 2 seat heights, and enjoy feeling great across the whole line.

### Versatile reduction.

Rolf Benz 310 will simply amaze each and every purist with its reduced language of form as an especially compact individual sofa starting at a total width of 161 cm – and it also features unparalleled versatility. Uncomplicated and with varieties of combinations, it also boasts impressive seating comfort. You can easily configure the Rolf Benz 310 to fit your floor plan and living style by selecting from 5 sofa widths, 6 modular elements, 2 seat heights and 2 foot designs. The sofa is complemented perfectly with a matching armchair, upholstered bench or footstool.