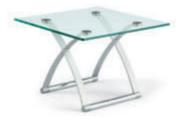

#### Rolf Benz 1150

Design Prisma Design

Height 43 cm:  $120 \times 90$  or  $140 \times 80$  cm. Height 42 cm:  $60 \times 60$  or  $70 \times 70$  cm. Top: clear glass. Frame: steel painted in nickel colour or silver metallic.