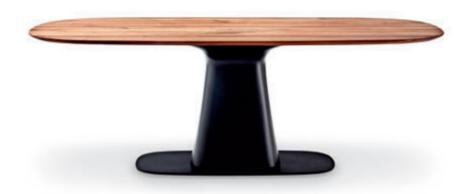

ng it a pleasant, warm feel. The Rolf Benz 966 table is available in various lengths and the feet made from cast aluminium are optionally available in umbra grey or traffic black.

Design Bodo Sperlein



#### The characteristic one.

The Rolf Benz 988 is both a sculpture and a table. Its sensuous, biomorphic shapes contrast excitingly with clear lines. Either manufactured from light oak, dark oak or walnut, this table demonstrates the pinnacles of design solid wood is capable of. A unique homage to craftsmanship. The table has

both an inimitable presence, at the same time as meeting the most diverse demands. Available in a width of 107 cm, and in lengths of 220 cm, 240 cm and 260 cm, Rolf Benz 988 embodies influences from art, philosophy and architecture to create a new table icon.







## True dining pleasure.

With Rolf Benz 8950, culinary enjoyment can be combined with unadulterated pleasure for the eye. Its soft, organic shapes allow the original function of the table to blend into the background, giving it a truly sculptural character. Rolf Benz 8950 is incredibly inviting and offers plenty of leg room with

its unusual central foot. It is available in a round or long shape, and in various sizes. The table top is designed either as a solid piece (oiled oak, stained and painted oak or oiled walnut) or in painted MDF. The pedestal comes in black or white.

## Rolf Benz 935

Design labsdesign



## Steady and flexible.

The Rolf Benz 935 table is designed entirely around you: it can be used as a standing table or side-board positioned up against the wall, or serve as