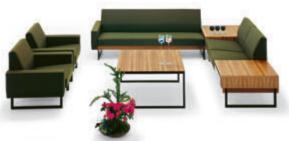

#### **How life is: Rolf Benz ADDIT**

The name says it all: the modular system effortlessly adds all of the options that change or develop the way we live – in a vibrant interplay of metal, wood, fabric, leather and ideas. During the development process, the designers took their inspiration from patchwork families, for example, as well as the tastes of different generations and various lifestyles.

# Sofas

More than ever, our lives today are subject to change. For Berlin designers Tina Bunyaprasit and Werner Aisslinger, this was the motivation and inspiration behind creating Rolf Benz ADDIT, a freely movable living collage. The result is a modular sofa landscape in an iconic design that

adapts to virtually every wish and every room situation – and which can also, when required, be expanded piece by piece. The graphically linear, floating appearance blends with any surroundings. The voluminous cushions make Rolf Benz ADDIT the ultimate feel-good experience.

## Wonderfully extendable.

Is that even still a sofa? Rolf Benz ADDIT is a media point, a meeting place for the family, a home office, a play area, a place to chat and a cabinet of curiosities all in one. Rolf Benz ADDIT is made up of individual upholstered elements that sit on a fine, leather-covered frame. The design communicates a playful, lightweight appearance yet has the elegance of a modern classic. As an individual sofa or in a combination of modular elements, it is ideal for all floor plans. Combined with shelving

units and trays, with brackets and matching coffee tables and rugs, Rolf Benz ADDIT creates an unending number of possibilities. Add, for example, a shelving unit on the back – positioned in the middle or to the side. On its own or in combination with a bracket, it brings together a cosy comfort zone and elegant storage. In order to satisfy not only your taste but also your physique, you can choose between two seat heights.