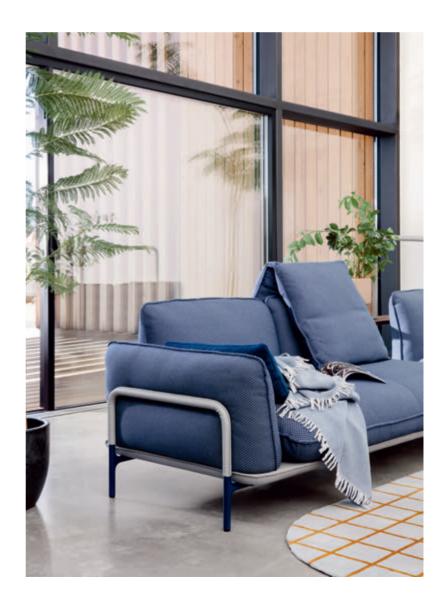

# Sofas

More than ever, our lives today are subject to change. For Berlin designers Tina Bunyaprasit and Werner Aisslinger, this was the motivation and inspiration behind creating Rolf Benz ADDIT, a freely movable living collage. The result is a modular sofa landscape in an iconic design that

adapts to virtually every wish and every room situation – and which can also, when required, be expanded piece by piece. The graphically linear, floating appearance blends with any surroundings. The voluminous cushions make Rolf Benz ADDIT the ultimate feel-good experience.

## Wonderfully extendable.

Is that even still a sofa? Rolf Benz ADDIT is a media point, a meeting place for the family, a home office, a play area, a place to chat and a cabinet of curiosities all in one. Rolf Benz ADDIT is made up of individual upholstered elements that sit on a fine, leather-covered frame. The design communicates a playful, lightweight appearance yet has the elegance of a modern classic. As an individual sofa or in a combination of modular elements, it is ideal for all floor plans. Combined with shelving

units and trays, with brackets and matching coffee tables and rugs, Rolf Benz ADDIT creates an unending number of possibilities. Add, for example, a shelving unit on the back – positioned in the middle or to the side. On its own or in combination with a bracket, it brings together a cosy comfort zone and elegant storage. In order to satisfy not only your taste but also your physique, you can choose between two seat heights.

#### Add your style.

The striking frame, which supports the fine leather framework, can be designed with traffic black, telegrey 4 or sapphire blue surfaces. The optional trays are available in steel (also in traffic black, telegrey 4 or sapphire blue) or like the shelves in solid wood (oak, black oak or walnut). The brackets can be covered in all leathers from the collection.