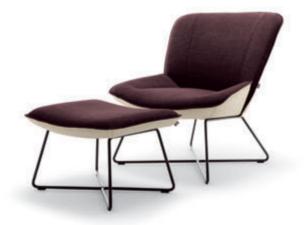

Living S o f a s Rolf Benz EGO 49

Combination options

Living S o f a s Rolf Benz CARA 55

A new love for your home.

A sofa you fall in love with instantly – that's Rolf Benz CARA, a new system range with a variety of design options and truly "lovable" characteristics. Stylish proportions and numerous relaxation functions make your design and comfort wishes come true. With the delicate Rolf Benz CARA's interchangeable language of form, it graces rooms of all sizes. Thanks to 5 seat and sofa widths, 9 modular elements, 2 side section heights, 2 back

heights, 2 seat heights, 2 seat depths, 7 leg variants and 2 upholsteries, Rolf Benz CARA transforms your every wish into a reality. And, with 4 optional functions, it can even satisfy the need for even greater comfort. You'll see for yourself: Rolf Benz CARA is more than just a quick fling.

## Compact versatility.

Rolf Benz CARA blends in with every room, recreating every individual idea – whether it be a small modular group, a compact corner sofa or a spacious living room environment. With the choice of legs (single leg, metal or wooden brace leg), you can add the perfect finish to your personal living style. Choose the upholstery and seat height to match your ergonomic preferences. The seat depth is created by the thickness of the back cushions and can be chosen for each individual model. As a result, different seat depths can be created and mixed within a sofa-scape. The Rolf Benz CARA

individual sofa can also be custom-adapted to your preferences. With a total width from 136 cm, it is the most compact sofa in the Rolf Benz collection and is complemented by an armchair, an ottoman or a footstool. The matching Rolf Benz 574 reclining seat (p. 111), Rolf Benz 8440 coffee table (p. 135) as well as the Rolf Benz 978 occasiona table (p. 131) are the perfect companions to Rolf Benz CARA.