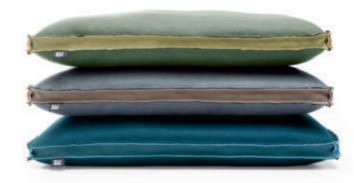

#### Rolf Benz Floor Cushions

## Simply feel great.

Rolf Benz floor cushions offer the best possible seating comfort thanks to their high-quality cushion structure as well as the painstaking craftsmanship used in their manufacture. They are therefore ideal additional seating, which can be moved around as necessary and is particularly well suited for a youthful lifestyle. Further information on the designs available can be found in the technical part on page 70.

#### Rolf Benz Cushions

### Comfortable style highlights.

Rolf Benz offers a wide selection of additional upholstered cushions and motif cushions to match the sofa and coverings you've chosen: for example, the Rolf Benz 943 cushions. They are available in black-blue, moss grey or mouse grey, made from woollen felt with a leather side strip all round. They create interesting colour accents as sofa or floor cushions. You'll find an overview of all the cushions on page 70 in the technical part.