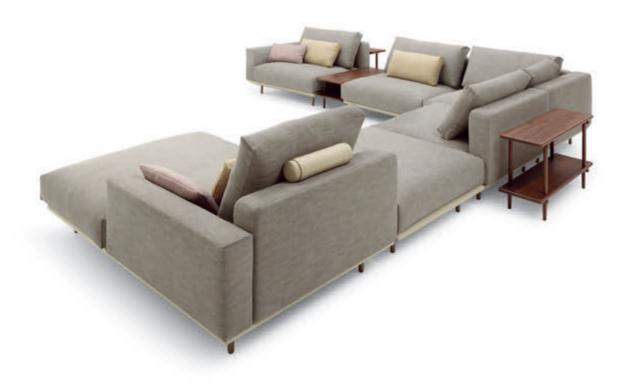

# Sofas

More than ever, our lives today are subject to change. For Berlin designers Tina Bunyaprasit and Werner Aisslinger, this was the motivation and inspiration behind creating Rolf Benz ADDIT, a freely movable living collage. The result is a modular sofa landscape in an iconic design that

adapts to virtually every wish and every room situation – and which can also, when required, be expanded piece by piece. The graphically linear, floating appearance blends with any surroundings. The voluminous cushions make Rolf Benz ADDIT the ultimate feel-good experience.

## Wonderfully extendable.

Is that even still a sofa? Rolf Benz ADDIT is a media point, a meeting place for the family, a home office, a play area, a place to chat and a cabinet of curiosities all in one. Rolf Benz ADDIT is made up of individual upholstered elements that sit on a fine, leather-covered frame. The design communicates a playful, lightweight appearance yet has the elegance of a modern classic. As an individual sofa or in a combination of modular elements, it is ideal for all floor plans. Combined with shelving