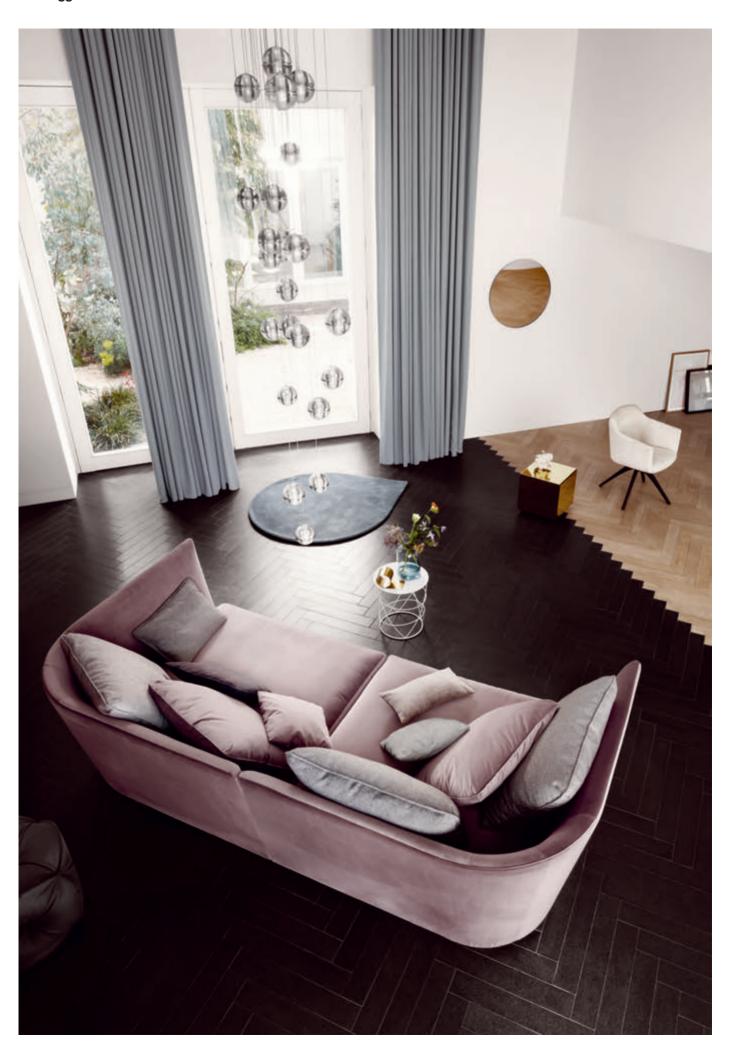

# Perfect seating. Perfect lounging.

Graceful, aesthetic, extraordinary:
the Rolf Benz TONDO sofa range really earns its
place in the spotlight. Organic, sensual shapes
and an inviting, cushiony look come together in a
design that permits various seating positions and
personal floor plan solutions, from an individual
sofa and two-part groupings to large corner
combinations. The flowing forms and softness

of the sofa are further emphasised by the fine seam details and high-quality workmanship. Whether free-standing or in front of a wall, the Rolf Benz TONDO adds excitement to any living room environment.

# Flowing interaction.

You can give your feelings free reign when it comes to the composition of the Rolf Benz TONDO. The ergonomically-designed elements in a normal seat depth and the extra-deep lounge elements are available with a low or high back in two different seat heights. Those who crave optimal relaxation will combine an extra-deep element with a high back. Elements with different back heights are recommended for exciting living situations with a totally unique and individual look. The seating and reclining comfort can be adjusted perfectly to any situation with loose back cushions in 2 heights.