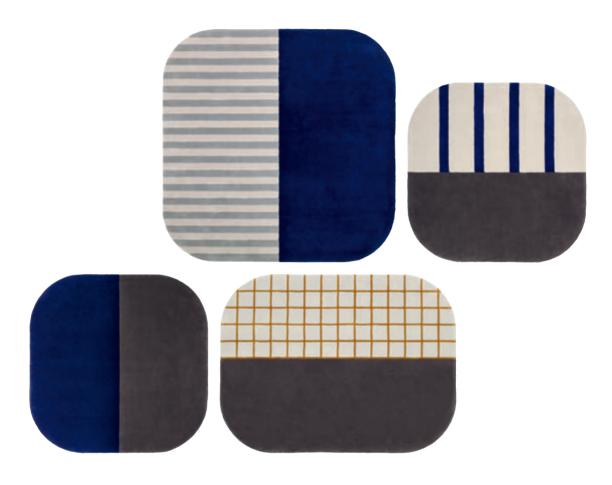

#### Rolf Benz ADDIT

Design Tina Bunyaprasit & Werner Aisslinger

#### Transcending the linear.

The circular is combined with the angular and calm surfaces with lines. The result: rugs that look graphically dynamic, but also strikingly friendly. The Berlin-based designer duo Tina Bunyaprasit and Werner Aisslinger has, as part of the Rolf Benz ADDIT collection, created four tufted rugs that pay homage to the elegantly

subtle patchwork principle of the sofa of the same name. Created with a look and mix of materials to accompany Rolf Benz ADDIT, they also have a modern, supremely pleasant, 12-mm-high presence even on their own. 2 to 3 colours from the Rolf Benz rug colours collection can be combined in each design.