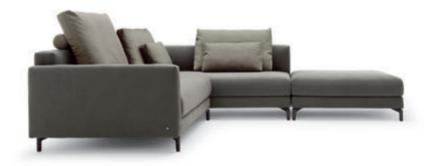

Rolf Benz VOLO

#### Catches the eye. And never lets go.

Discover a new perspective on life and enjoy the exquisite feeling of luxurious lightness and superlative comfort with the Rolf Benz VOLO sofa range. The elegant composition of super-soft cushions, fine covered framework and graceful feet appears to float in the room. Whether as a single or a sectional sofa, Rolf Benz VOLO can be

perfectly adapted with a range of design options to fit personal preferences and has been designed to accommodate flexible living. The individual elements can optionally be free-standing in the room or joined together. Upholstered modules without backs or integrated tables also provide visual transparency.