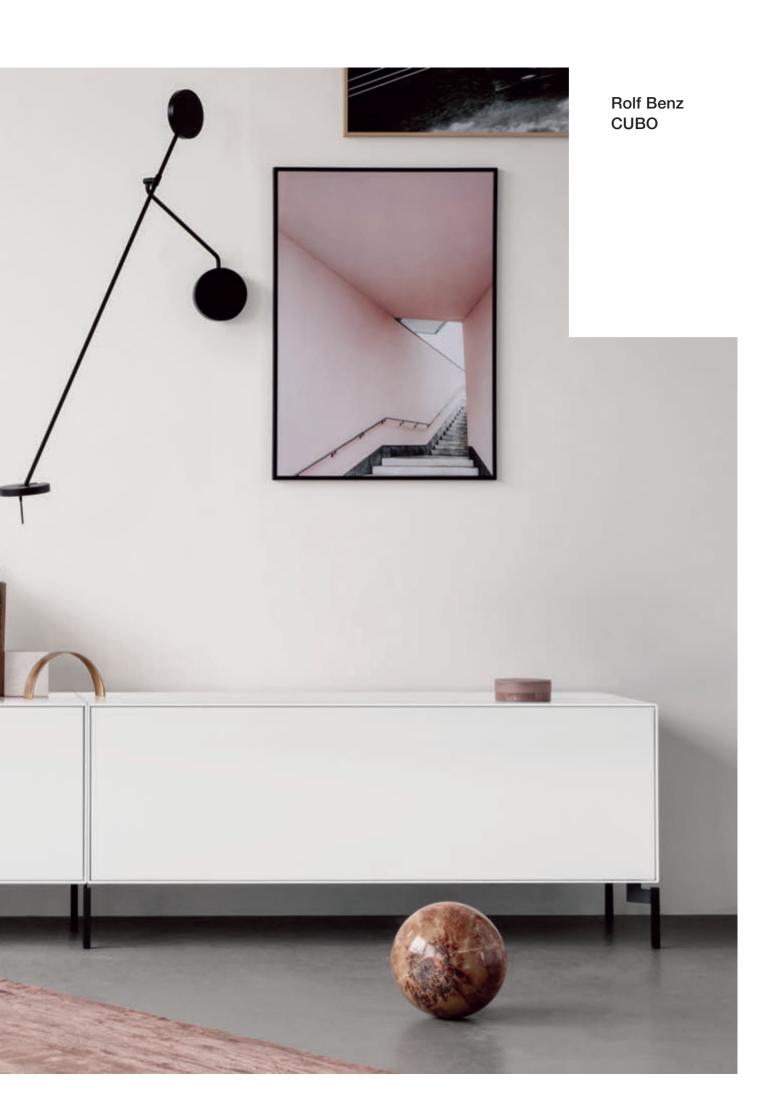

## Cabinets

## Everything in beautiful order.

The Rolf Benz CUBO sideboards are pared back to the essentials, so as to leave no wish ungranted. There are individual boxes which can be combined in a myriad different ways entirely in harmony with your ideas. Whether it be a free-standing, individual piece, a composition of straight lines, a creatively designed sideboard or as a room divider: details

deep in finesse, the workmanship of the mitred side sections and the sophisticated interplay of lines give these sideboards a stylish, purist and sensual appearance. The classic white guarantees that this also remains true for a long time to come.

## One system. Many possibilities.

Whether it be a box with a door, drawers or a flap, with Rolf Benz CUBO, every element fits beautifully together – and with your needs. The box with a door or drawers is available in heights of 75 or 50 cm (each not including feet) and a width of 120 cm. The box with the flap is 37.5 cm tall (not including feet)

and also 120 cm wide. All of the elements of the Rolf Benz CUBO are 48 cm deep and are available optionally with black plastic feet (height: 2.5 cm) or anthracite-painted metal feet (height: 13 cm). Further information can be found in the technical section on page 66.