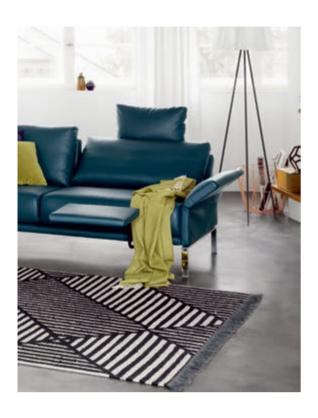

# **Combination options**

Living S o f a s Rolf Benz MERA 65

## Wonderfully stylish and functional.

The new Rolf Benz MERA single or sectional sofa is love at first sight – and at second glance too, because the graceful appearance conceals a

wealth of functionality. As a result, the sofa offers superb individuality, both in terms of its design and comfort.

## Nicer than sitting: floating.

Rolf Benz MERA is impressively small on proportions but big on lightness: slimline feet and a delicate frame make the sofa look like it's floating. And that's also just how it feels, thanks to the superbly soft seating. Even in a small space, the sofa offers plenty of room for personality, because you can choose from 2 seat heights, different cover options and a frame in silver, traffic black, umbra grey and polished chrome textured paint. Optional additional cushions complete the overall picture and complement the feel-good experience.