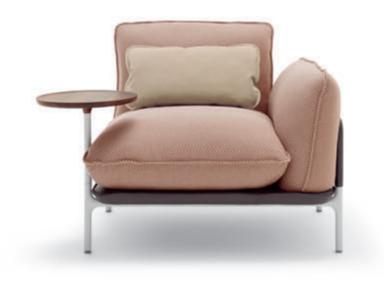

The comfortable Rolf Benz ADDIT armchair with optional tray impresses both as an individual piece and as an ideal add-on to the sofa. Designers Tina Bunyaprasit and Werner Aisslinger are also the creators of the coffee tables of the same name, which are available in various sizes and surfaces (p. 121). The duo have also created the four rugs, as fitting companions for Rolf Benz ADDIT in terms of their look and materials (p. 155).