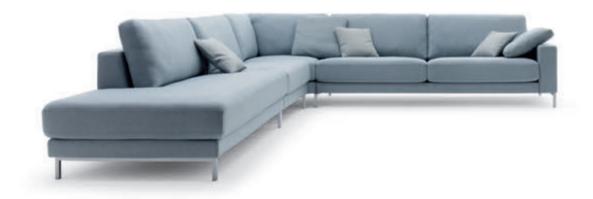

# Sofas

More than ever, our lives today are subject to change. For Berlin designers Tina Bunyaprasit and Werner Aisslinger, this was the motivation and inspiration behind creating Rolf Benz ADDIT, a freely movable living collage. The result is a modular sofa landscape in an iconic design that

adapts to virtually every wish and every room situation – and which can also, when required, be expanded piece by piece. The graphically linear, floating appearance blends with any surroundings. The voluminous cushions make Rolf Benz ADDIT the ultimate feel-good experience.

## Wonderfully extendable.

Is that even still a sofa? Rolf Benz ADDIT is a media point, a meeting place for the family, a home office, a play area, a place to chat and a cabinet of curiosities all in one. Rolf Benz ADDIT is made up of individual upholstered elements that sit on a fine, leather-covered frame. The design communicates a playful, lightweight appearance yet has the elegance of a modern classic. As an individual sofa or in a combination of modular elements, it is ideal for all floor plans. Combined with shelving