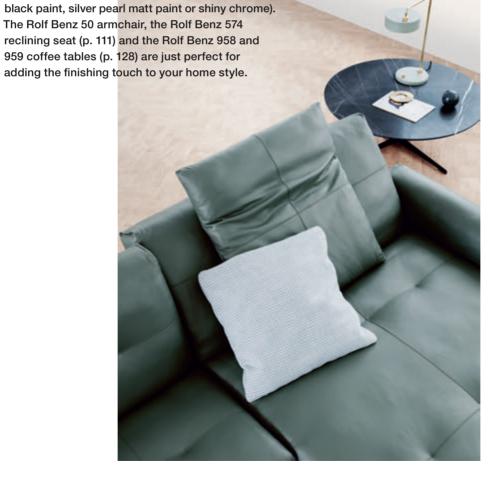

individual sofa can also be custom-adapted to your preferences. With a total width from 136 cm, it is the most compact sofa in the Rolf Benz collection and is complemented by an armchair, an ottoman or a footstool. The matching Rolf Benz 574 reclining seat (p. 111), Rolf Benz 8440 coffee table (p. 135) as well as the Rolf Benz 978 occasiona table (p. 131) are the perfect companions to Rolf Benz CARA.