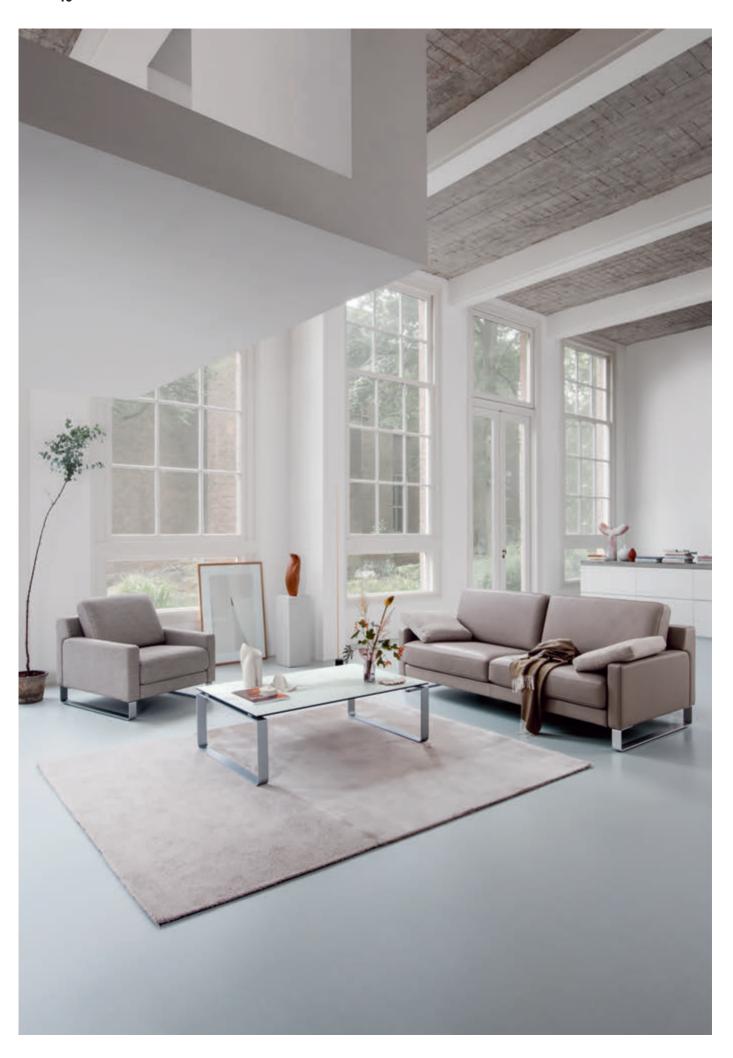

Rolf Benz VOLO

#### Catches the eye. And never lets go.

Discover a new perspective on life and enjoy the exquisite feeling of luxurious lightness and superlative comfort with the Rolf Benz VOLO sofa range. The elegant composition of super-soft cushions, fine covered framework and graceful feet appears to float in the room. Whether as a single or a sectional sofa, Rolf Benz VOLO can be

perfectly adapted with a range of design options to fit personal preferences and has been designed to accommodate flexible living. The individual elements can optionally be free-standing in the room or joined together. Upholstered modules without backs or integrated tables also provide visual transparency.