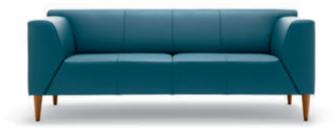

Rolf Benz VOLO

#### Catches the eye. And never lets go.

Discover a new perspective on life and enjoy the exquisite feeling of luxurious lightness and superlative comfort with the Rolf Benz VOLO sofa range. The elegant composition of super-soft cushions, fine covered framework and graceful feet appears to float in the room. Whether as a single or a sectional sofa, Rolf Benz VOLO can be

perfectly adapted with a range of design options to fit personal preferences and has been designed to accommodate flexible living. The individual elements can optionally be free-standing in the room or joined together. Upholstered modules without backs or integrated tables also provide visual transparency.