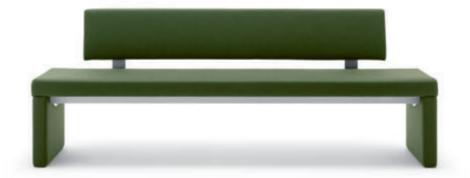

### Accessories

Living Accessories Rolf Benz 945/944 165

#### Rolf Benz 944

Design formstelle

Naturally talented in every way.

In addition to the striking solid wooden frame in oak or walnut, the Rolf Benz 944 bench impresses with its slimline construction and comfortable upholstery. It enhances living room environments with an additional seating opportunity, serves as a storage area in entrance halls and even looks great at the end of the bed in the bedroom. Rolf Benz 944 is available in 2 widths and can be custom-covered in all fabrics and leathers in the Rolf Benz collection.