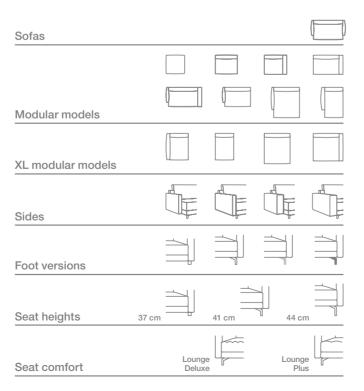

let go of everyday stresses. Now it's more comfortable

than ever before – with the new Lounge Deluxe seating comfort, a superbly soft and casual-looking upholstery that offers blissfully gentle, easy seating. It comprises three anatomically shaped foams, a mat on top made from high-tech fibres, encased in a generous cassette chamber configuration with additional viscose foam and a carefully made, three-layer fleece ticking composite as the cover. To accommodate every seating preference, the tried-and-tested Lounge Plus seating comfort is available as an alternative and features a calmer surface. Additional cushions ensure perfect relaxation in any position: for example back cushions with a stitched-on neck roll for true upright seating comfort.



Living S o f a s Rolf Benz NUVOLA 41





Living S o f a s Rolf Benz NUVOLA 43



#### An all-round feeling of wellbeing.

The Rolf Benz 987 models are the ideal supplement to the Rolf Benz NUVOLA sectional sofa. The table can be linked to the upholstered elements and stand both between the modules and as an addition on the end. The shelving unit provides a handy storage surface behind the sofa. The tops are available in solid oak or solid walnut. To match Rolf Benz NUVOLA, the frames are available in traffic black, umbra grey or polished chrome.

The graceful new coffee and occasional table Rolf Benz 8770 (p. 138), with its curved supporting metal struts, has an almost weightless appearance despite its sculptural expressiveness, and combines beautifully with the Rolf Benz NUVOLA sectional sofa. The metal struts are painted in t