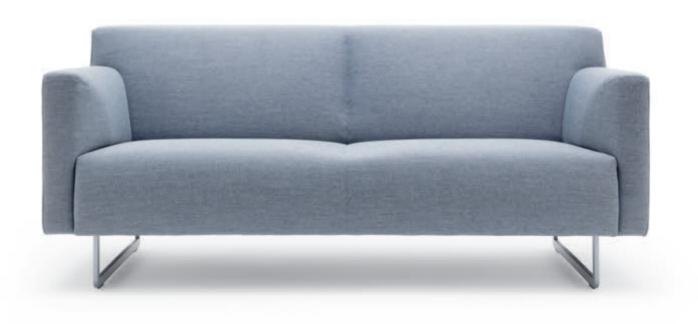

Rolf Benz VOLO

#### Catches the eye. And never lets go.

Discover a new perspective on life and enjoy the exquisite feeling of luxurious lightness and superlative comfort with the Rolf Benz VOLO sofa range. The elegant composition of super-soft cushions, fine covered framework and graceful feet appears to float in the room. Whether as a single or a sectional sofa, Rolf Benz VOLO can be

perfectly adapted with a range of design options to fit personal preferences and has been designed to accommodate flexible living. The individual elements can optionally be free-standing in the room or joined together. Upholstered modules without backs or integrated tables also provide visual transparency.