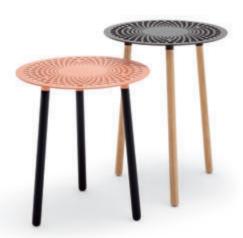

#### Rolf Benz 920

Design Annette Lang

Height 33 cm: 80 cm (round). Height 42 cm: 50 cm (round). Top: oak, black oak, European walnut or old grey European walnut (solid, clear varnish). Frame: coordinated with design of the tabletop.