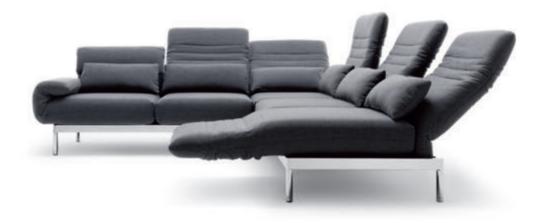

Living S o f a s Rolf Benz PLURA 77

One sofa with many faces.

Rolf Benz PLURA is the new definition of freedom – it gives you all the possibilities you could wish for to live the way you want to. Whether you want to sit upright, lounge about or sleep in total comfort – very little effort is required to adjust this multi-functional sofa to your favourite position.

Different elements and designs give you the freedom to adapt Rolf Benz PLURA to completely match your personal needs. With the reclining option, for example, the back can be adjusted from its upright position to a reclining position.

# Always different, always ideal.

The soft, radius-accentuating design of the cushions stands in charming contrast on Rolf Benz PLURA to the rectilinear metal frame that comes in silver -, black-painted or polished chrome to match your personal style and design preferences. Carefully finished decorative seams highlight the sofa's superlative quality, which comes in 3 different seating heights to reflect your ergonomic needs. Rolf Benz PLURA adapts to your comfort requirements whenever you want it to. The folding

side element, the swivelling seat and the steplessly backwards- and upwards-adjustable back are what makes this versatility possible. Whether it be sitting, lounging, relaxing or sleeping – now there's nothing stopping you from doing whatever you want. Fold the back upwards, and Rolf Benz PLURA transforms into a high-backed chair. Fold the side element down and swivel the seat, and Rolf Benz PLURA becomes a comfortable long chair.