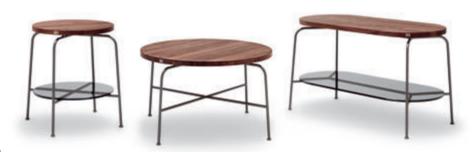

#### Rolf Benz 920

Design Annette Lang

Height 33 cm: 80 cm (round). Height 42 cm: 50 cm (round). Top: oak, black oak, European walnut or old grey European walnut (solid, clear varnish). Frame: coordinated with design of the tabletop.

#### Rolf Benz 947

Design This Weber

Height 37 cm: shelf 70 or 90 cm (round), tabletop 60 or 80 cm (round). Height 47 cm: shelf 47 cm (round), tabletop 37 cm (round). Height 47 cm: shelf 80 x 37 cm, tabletop 80 x 35 cm. Tabletop: natural stone in graphite brown or oak, black oak, American walnut (solid, clear varnish). Shelf as tabletop or grey Parsol glass. Frame: steel painted in traffic black, bronze or umbra grey (any combination; best match for the Rolf Benz RONDO sofa range).

#### Rolf Benz 987

Design Gunther Kleinert

Height 35 or 38 cm: 103 x 40 cm. Shelving unit, height 55 or 58 cm: 103 x 30 cm. Top/storage surface: oak, black oak or American walnut (solid,

clear varnish). Frame: steel painted in traffic black or umbra grey (best match for the Rolf Benz NUVOLA sofa range).