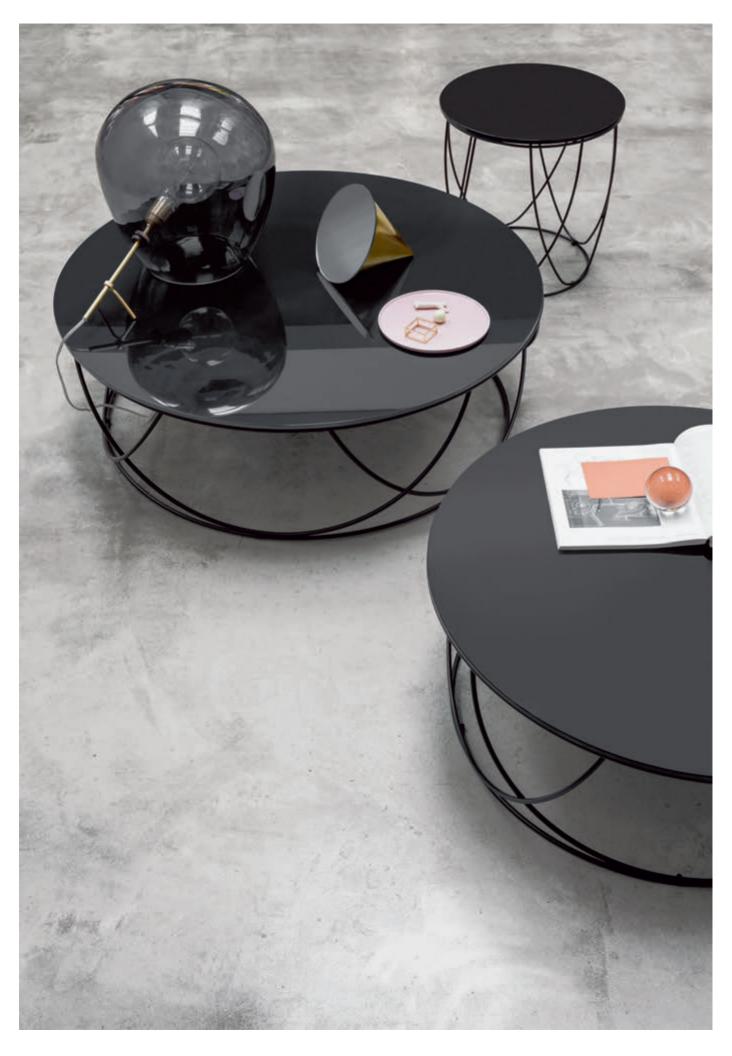

## Coffee tables

#### Rolf Benz 920

Design Annette Lang

Height 33 cm: 80 cm (round). Height 42 cm: 50 cm (round). Top: oak, black oak, European walnut or old grey European walnut (solid, clear varnish). Frame: coordinated with design of the tabletop.

#### Rolf Benz 923

Design labsdesign

Height 83 cm: Frame 58 x 58 cm (tabletops: 48 x 48 cm). Plates: (solid, clear varnish). Frame: traffic black, umbra grey or ochre-beige metallic.

#### Rolf Benz 927

Design labsdesign

Height 43 or 50 cm: 40 cm (round). Top: perforated sheet steel (3 mm) in traffic black, umbra grey, beige-red, sapphire blue, silver grey or ochre-beige metallic. Frame: oak, black oak or American walnut (solid, clear varnish).

#### Rolf Benz 932

Design labsdesign

Height 35 cm: 120 x 80 cm or height 37 cm: 120 x 80 cm. Height 40 cm: 80 x 80 cm or height 42 cm: 80 x 80 cm. Top: oak, black oak or American walnut (solid, clear varnish)

#### Rolf Benz 933

Design labsdesign

Height 37 cm or 40 cm:  $100 \times 40$  cm. Height 55 cm or 58 cm:  $100 \times 30$  cm. Plates: oak, black oak or American walnut (solid, clear varnish) (best match for the Rolf Benz VOLO sofa range).