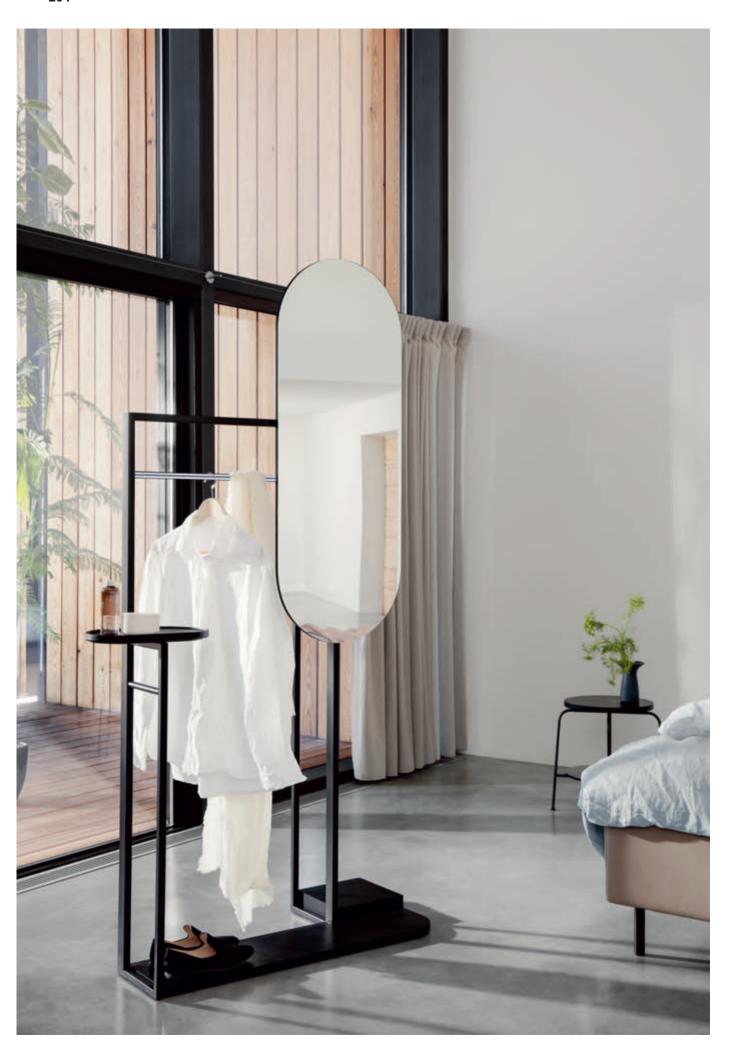

At first glance, the eyes are immediately drawn to the Rolf Benz SONO's headboard, with its strikingly beautiful workmanship and lavish diamond-shaped gathering. In the leather version especially, the incredible craftsmanship of our upholsterers is expressed here once again.

Despite the appealingly subtle opulence, the bed – not least thanks to its drawn-in, delicate feet in black or ochre-beige metallic – looks weightless and elegant. It is a true overall piece of art and



almost too beautiful to close your eyes in when sleeping. Rolf Benz SONO is available in 3 widths and 2 lengths, both as a box spring bed or with a mattress and slatted frame.

The perfect companion for the bed: the Rolf Benz 918 upholstered bench (p. 205), which also features beautifully crafted gatherings.





Design labsdesign



A valet with the very best pedigree.

Always at your service. This friend and helper will make life so much easier both in the bedroom and in any other room. Boasting an attractive clothes rack and elegant mirror, it is always on hand to give yourself that last-minute once-over. Even when not "on duty", it looks wonderful thanks to its combination of different materials and surfaces and can be adapted to your individual preferences (see technical data, p. 94).



## Rolf Benz 918

Design Beck Design



### One of the most beautiful places to be.

For sophisticated seating before sleeping, and as the ideal "little brother" to the Rolf Benz SONO bed, this high-quality feast for the eyes is a must-have. The seat cushion, with its spot indents, lies in a covered shell. T