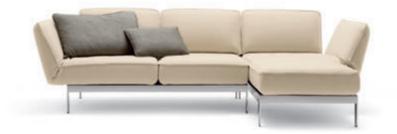

Rolf Benz VOLO

#### Catches the eye. And never lets go.

Discover a new perspective on life and enjoy the exquisite feeling of luxurious lightness and superlative comfort with the Rolf Benz VOLO sofa range. The elegant composition of super-soft cushions, fine covered framework and graceful feet appears to float in the room. Whether as a single or a sectional sofa, Rolf Benz VOLO can be

perfectly adapted with a range of design options to fit personal preferences and has been designed to accommodate flexible living. The individual elements can optionally be free-standing in the room or joined together. Upholstered modules without backs or integrated tables also provide visual transparency.