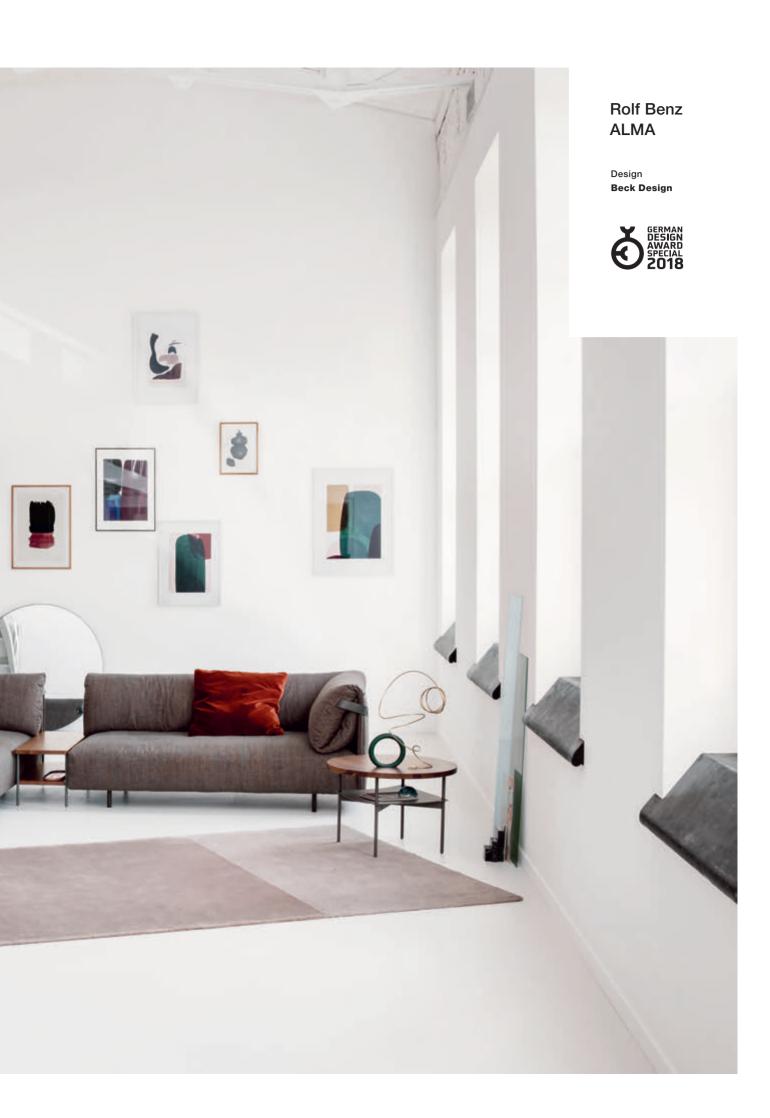

Living S o f a s Rolf Benz ALMA 83

### Unwind – and relish premium comfort.

Sometimes you just need to mellow out. And that's exactly what you get with the Rolf Benz ALMA. At the very first glance, this sofa emanates a feeling of freedom, providing you with enormous potential to become your new favourite place. The graceful legs give the sofa the appearance of floating and the upholstery in the Comfort Lounge Deluxe also provide a weightless seating experience. An innovative back rest rounds off this experience of well-being and ensures soft, pillow-like reclining comfort thanks to the newly developed back. There are no limits when designing your own personal refuge: the modular Rolf Benz ALMA sofa range

includes 2 seat heights and 3 foot designs, and consists of seating elements that all stand on 4 feet, ensuring flexible connections of the elements. In addition, visual gaps and other exciting compositions can be created due to adjustable coffee tables and backless upholstered benches. Leather straps secured with wooden buttons represent a stylistic highlight, which can encompass the sofa and be individually selected. You can choose between light grey leather straps with buttons in oak or anthracite leather straps with buttons in walnut. In the version without this detail, the Rolf Benz ALMA still wows with its extreme, simple elegance.