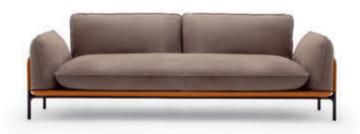

Rolf Benz VOLO

#### Catches the eye. And never lets go.

Discover a new perspective on life and enjoy the exquisite feeling of luxurious lightness and superlative comfort with the Rolf Benz VOLO sofa range. The elegant composition of super-soft cushions, fine covered framework and graceful feet appears to float in the room. Whether as a single or a sectional sofa, Rolf Benz VOLO can be

perfectly adapted with a range of design options to fit personal preferences and has been designed to accommodate flexible living. The individual elements can optionally be free-standing in the room or joined together. Upholstered modules without backs or integrated tables also provide visual transparency.