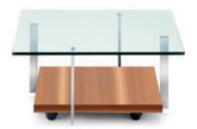

#### Rolf Benz 920

Design Annette Lang

Height 33 cm: 80 cm (round). Height 42 cm: 50 cm (round). Top: oak, black oak, European walnut or old grey European walnut (solid, clear varnish). Frame: coordinated with design of the tabletop.