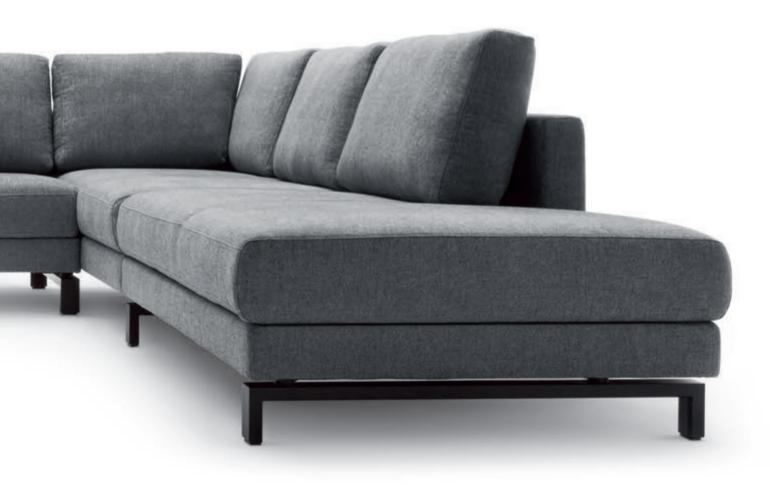

ion

in your

hands.

Everyone has their own personal idea of what relaxation means. And Rolf Benz CARA lives up to every single one. That's because the system range offers optional additional functions that intelligently increase comfort and allow operation with few hand movements. The side sections can be completely folded down for comfortable reclining and moved stably to any position in between. The back rests can be equipped with a concealed headrest and – in the "high" version – a stepless relax function. The optional footrest adds the final touch to your idea of perfect comfort – with a twist, it can be moved to the ideal position.

Rolf Benz CARA is set to become even more diverse from January 2020 – find out more at www.rolf-benz.com starting from 15.12.2019.





Rolf Benz VIDA







## Pure variability.

There are numerous paths you can take in life. All kinds of different demands you can place on life. But to whom should you always remain true? To yourself, of course. One sofa that is as individual as you are and that complements your lifestyle is Rolf Benz VIDA. You can select your individual

sofa look and choose from 5 seat widths, 8 modular elements, 9 side elements and 6 foot variants. And it goes without saying that Rolf Benz VIDA also satisfies your entirely personal wishes for comfort in terms of upholstery, seat depth and seat height.



#### Modern character.

Rolf Benz VIDA is also convincing as an individual sofa. Upholstered in leather, with a metal leg arch and side elements throughout, it blends in perfectly with a modern living style. Just like