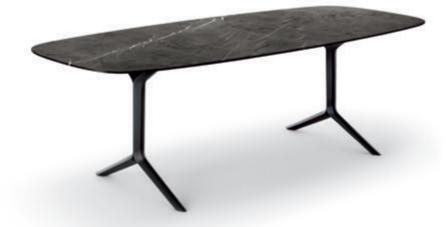

deep in finesse, the workmanship of the mitred side sections and the sophisticated interplay of lines give these sideboards a stylish, purist and sensual appearance. The classic white guarantees that this also remains true for a long time to come.

## One system. Many possibilities.

Whether it be a box with a door, drawers or a flap, with Rolf Benz CUBO, every element fits beautifully together – and with your needs. The box with a door or drawers is available in heights of 75 or 50 cm (each not including feet) and a width of 120 cm. The box with the flap is 37.5 cm tall (not including feet)

and also 120 cm wide. All of the elements of the Rolf Benz CUBO are 48 cm deep and are available optionally with black plastic feet (height: 2.5 cm) or anthracite-painted metal feet (height: 13 cm). Further information can be found in the technical section on page 66.

Living Cabinets Rolf Benz CUBO 147