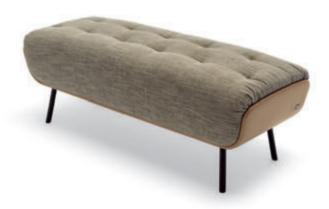

#### Rolf Benz 944

Design formstelle

Naturally talented in every way.

In addition to the striking solid wooden frame in oak or walnut, the Rolf Benz 944 bench impresses with its slimline construction and comfortable upholstery. It enhances living room environments with an additional seating opportunity, serves as a storage area in entrance halls and even looks great at the end of the bed in the bedroom. Rolf Benz 944 is available in 2 widths and can be custom-covered in all fabrics and leathers in the Rolf Benz collection.