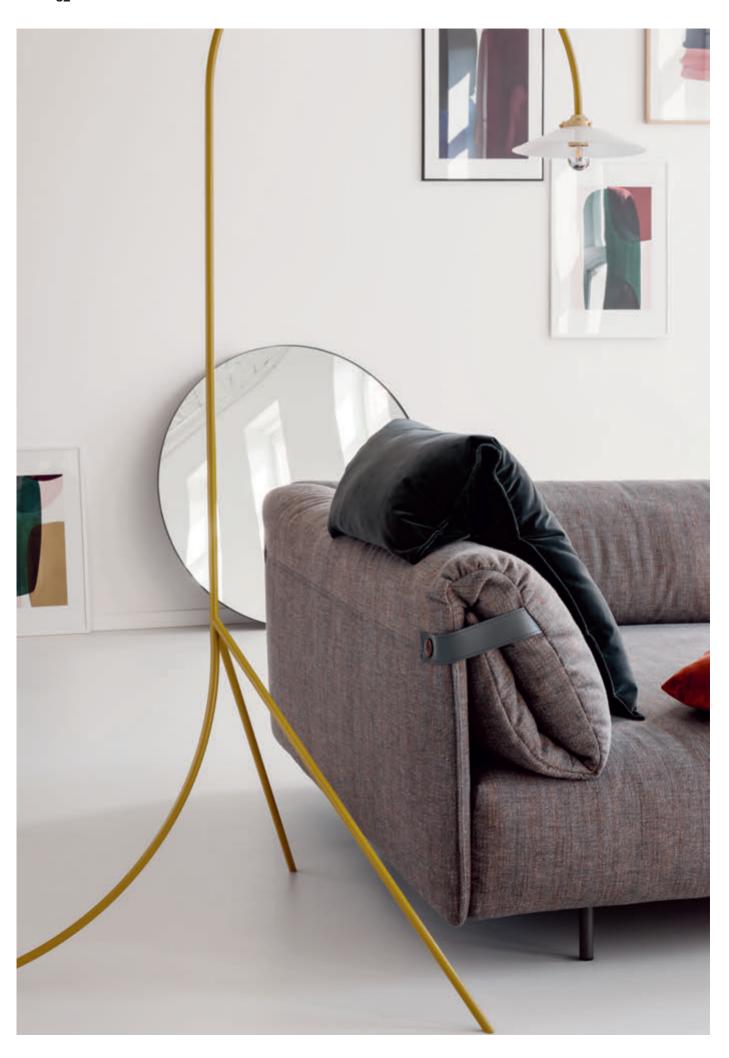

### Unwind – and relish premium comfort.

Sometimes you just need to mellow out. And that's exactly what you get with the Rolf Benz ALMA. At the very first glance, this sofa emanates a feeling of freedom, providing you with enormous potential to become your new favourite place. The graceful legs give the sofa the appearance of floating and the upholstery in the Comfort Lounge Deluxe also provide a weightless seating experience. An innovative back rest rounds off this experience of well-being and ensures soft, pillow-like reclining comfort thanks to the newly developed back. There are no limits when designing your own personal refuge: the modular Rolf Benz ALMA sofa range

includes 2 seat heights and 3 foot designs, and consists of seating elements that all stand on 4 feet, ensuring flexible connections of the elements. In addition, visual gaps and other exciting compositions can be created due to adjustable coffee tables and backless upholstered benches. Leather straps secured with wooden buttons represent a stylistic highlight, which can encompass the sofa and be individually selected. You can choose between light grey leather straps with buttons in oak or anthracite leather straps with buttons in walnut. In the version without this detail, the Rolf Benz ALMA still wows with its extreme, simple elegance.