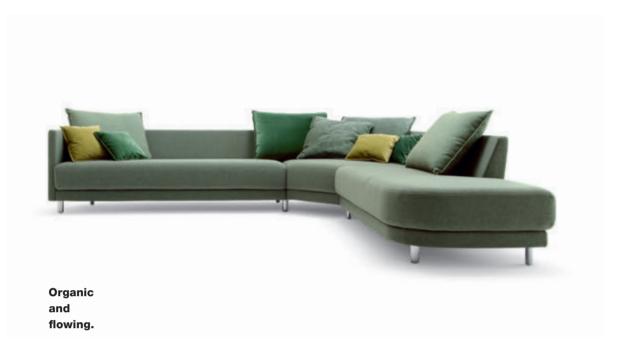

Living S o f a s Rolf Benz ALMA 83

### Unwind – and relish premium comfort.

Sometimes you just need to mellow out. And that's exactly what you get with the Rolf Benz ALMA. At the very first glance, this sofa emanates a feeling of freedom, providing you with enormous potential to become your new favourite place. The graceful legs give the sofa the appearance of floating and the upholstery in the Comfort Lounge Deluxe also provide a weightless seating experience. An innovative back rest rounds off this experience of well-being and ensures soft, pillow-like reclining comfort thanks to the newly developed back. There are no limits when designing your own personal refuge: the modular Rolf Benz ALMA sofa range

includes 2 seat heights and 3 foot designs, and consists of seating elements that all stand on 4 feet, ensuring flexible connections of the elements. In addition, visual gaps and other exciting compositions can be created due to adjustable coffee tables and backless upholstered benches. Leather straps secured with wooden buttons represent a stylistic highlight, which can encompass the sofa and be individually selected. You can choose between light grey leather straps with buttons in oak or anthracite leather straps with buttons in walnut. In the version without this detail, the Rolf Benz ALMA still wows with its extreme, simple elegance.