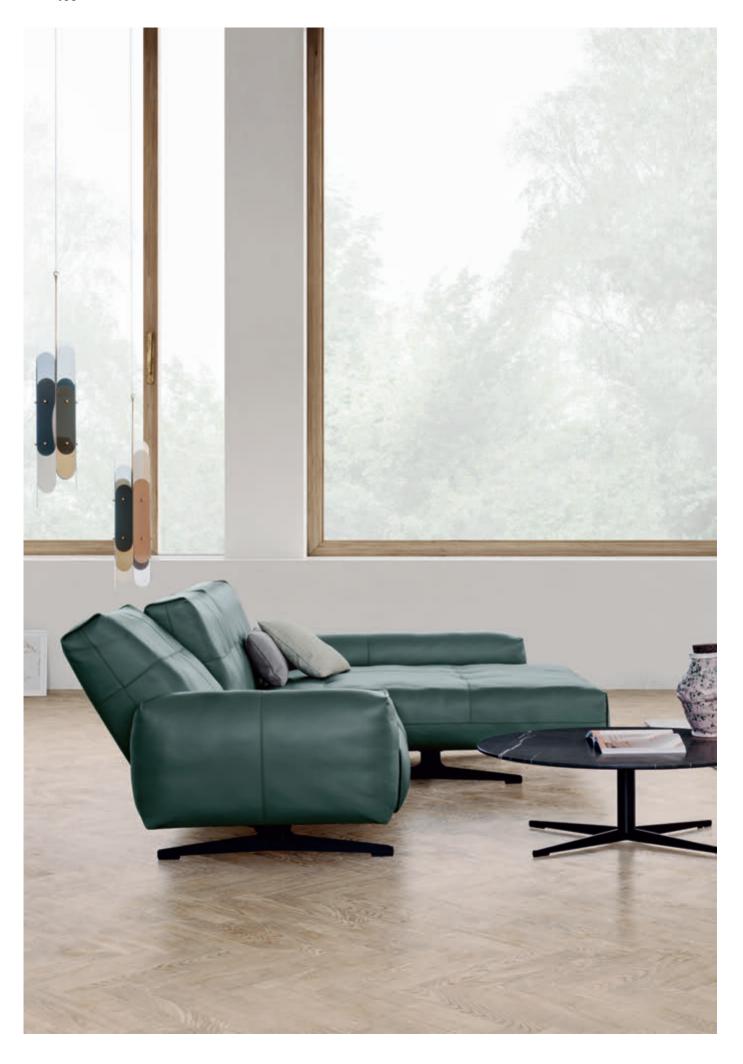

### Rolf Benz MIO

Design Beck Design

Living S o f a s Rolf Benz MIO 97

Elegance and sensuality.

The luxuriously generous seating surface and soft appearance of Rolf Benz MIO offer an irresistible invitation to sit, relax and lounge. The high quality of the materials, the superb design of the seat structure and the loving, flawless finish make sitting on Rolf Benz MIO an incomparable experience for the senses. Rolf Benz MIO offers elegance that is simply irresistible.

The numerous individual elements permit a variety of combinations in any room. Whether it be a single sofa, a two-piece composition or a large corner sofa, Rolf Benz MIO – with its 2 seat heights, 2 seat depths and 2 seat section heights – can be adapted to suit your requirements precisely and complemented perfectly with the armchair, ottoman and matching Rolf Benz 940 side table (p. 127). Numerous cushions, including an especially comfortable back cushion with roll, ensure even greater comfort and personal style.