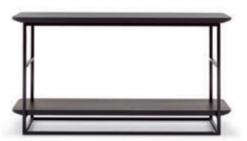

#### Rolf Benz 987

Design Gunther Kleinert

Height 35 or 38 cm: 103 x 40 cm. Shelving unit, height 55 or 58 cm: 103 x 30 cm. Top/storage surface: oak, black oak or American walnut (solid,

clear varnish). Frame: steel painted in traffic black or umbra grey (best match for the Rolf Benz NUVOLA sofa range).