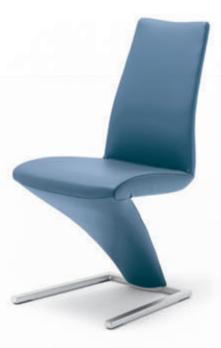

Rolf Benz VOLO

#### Catches the eye. And never lets go.

Discover a new perspective on life and enjoy the exquisite feeling of luxurious lightness and superlative comfort with the Rolf Benz VOLO sofa range. The elegant composition of super-soft cushions, fine covered framework and graceful feet appears to float in the room. Whether as a single or a sectional sofa, Rolf Benz VOLO can be

perfectly adapted with a range of design options to fit personal preferences and has been designed to accommodate flexible living. The individual elements can optionally be free-standing in the room or joined together. Upholstered modules without backs or integrated tables also provide visual transparency.