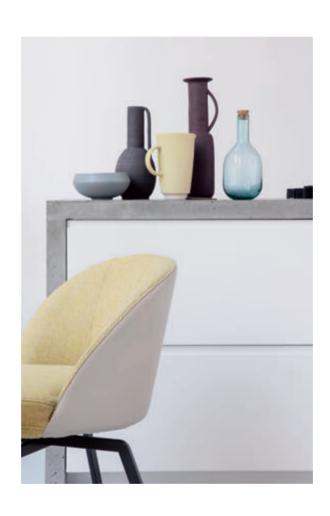

ug coverage. They are available with different material combinations, patterns and colours, inviting feelings of well-being and relaxation. You can cast your eye over all the plaids in our technical part on page 71.



#### Rolf Benz Tray

Design **Johannes Steinbauer** 

# Clear design, tastefully served.

With the Rolf Benz 941 tray, the material, shape and colour merge to form a harmonious unit. And it impresses not just with its appearance, but also its superb practicality. In combination with something underneath, for example an upholstered bench, the tray can also be used as a stylish occasional table. Rolf Benz 941 is available in various designs: walnut with a metal inlay in copper brown, light oak with an inlay in umbra grey or dark oak with an inlay in olive yellow.



# Chairs





DiningC h a i r sRolf Benz 629173

#### Rolf Benz 629

Design
This Weber







### Harmonious lightness.

The Rolf Benz 629 bench and chair are the result of many years of design evolution. Inspired by the middle of the last century, they impress with their striking and warm design. Equally majestic are their elegant and carefully crafted legs, available in two solid wood versions (oak or walnut) and two painted metal versions (traffic black or umbra grey). The models are particularly customisation-friendly thanks to their choice of covers: the bench and stool can be configured in a single

colour or using the mix & match option, with the back shell in leather and the seat in fabric. They create a harmonious duet, blending in perfectly with their exquisitely tasteful surroundings. The