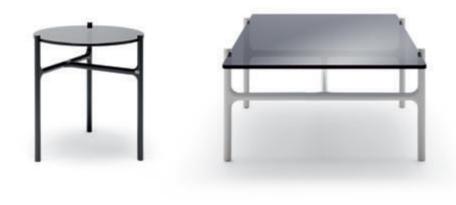

#### **Rolf Benz ADDIT**

Design Tina Bunyaprasit & Werner Aisslinger

Height 37 cm: 136 x 62 cm, 118 x 62 cm or 102 cm (round). Height 44 cm: 63 cm (round). Height 52 cm: 52 cm (round). Top: grey Parsol glass, blue glass or graphite brown natural stone (leather-covered).

Frame and tray (optional) in steel, painted: traffic black, telegrey 4 or sapphire blue. Or tray in oak, black oak or American walnut (best match for the Rolf Benz ADDIT sofa range).