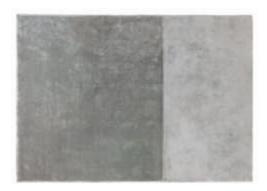

#### Rolf Benz ELEMENTI

## A basis for any style.

The minimalist design of Rolf Benz ELEMENTI provides an elegant foundation for your personal style. Adding 30% viscose to the fleece wool gives the rug a silken shimmer with an understated mottled effect, whilst nevertheless retaining the

unique durability and easy-care qualities of fleece wool. Rolf Benz ELEMENTI is available in 8 special colours: from cream and gold to copper brown and silver grey.