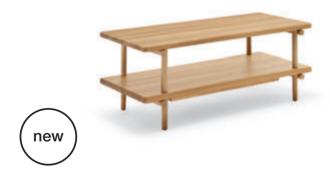

### Rolf Benz MIO

Design Beck Design

Living S o f a s Rolf Benz MIO 97

Elegance and sensuality.

The luxuriously generous seating surface and soft appearance of Rolf Benz MIO offer an irresistible invitation to sit, relax and lounge. The high quality of the materials, the superb design of the seat structure and the loving, flawless finish make sitting on Rolf Benz MIO an incomparable experience for the senses. Rolf Benz MIO offers elegance that is simply irresistible.

The numerous individual elements permit a variety of combinations in any room. Whether it be a single sofa, a two-piece composition or a large corner sofa, Rolf Benz MIO – with its 2 seat heights, 2 seat depths and 2 seat section heights – can be adapted to suit your requirements precisely and complemented perfectly with the armchair, ottoman and matching Rolf Benz 940 side table (p. 127). Numerous cushions, including an especially comfortable back cushion with roll, ensure even greater comfort and personal style.