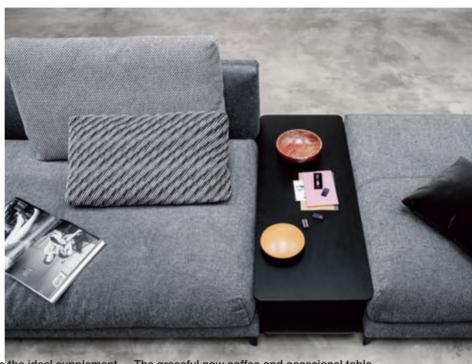

The graceful new coffee and occasional table Rolf Benz 8770 (p. 138), with its curved supporting metal struts, has an almost weightless appearance despite its sculptural expressiveness, and combines beautifully with the Rolf Benz NUVOLA sectional sofa. The metal struts are painted in traffic black, umbra grey or olive yellow and bonded to a colour-coordinated glass plate or Parsol glass plate.