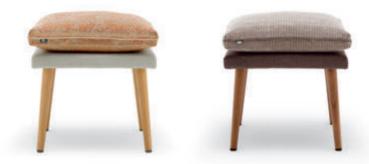

#### Rolf Benz 945

Design labsdesign

Seating opportunity and eye-catcher in one.

Whether it be a storage solution, seating option or as an accessory, the Rolf Benz 945 footstool and upholstered footrest of the same name create a memorable impression with their graceful appearance and functional character. They are available

in 3 harmonious colour combinations: light oak combined with the body and cushions in "natural and orange", dark oak with "black and white" and walnut with "grey and brown".