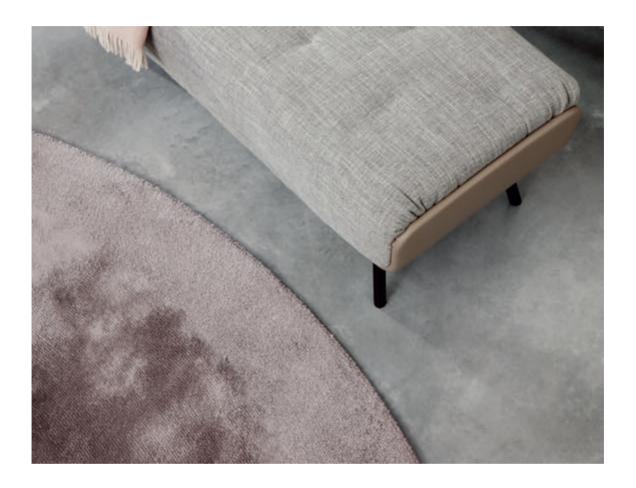

## Rugs featuring the best qualities of nature.

Pure fleece wool is an especially resilient natural fibre which also impresses with properties that make for an excellent rug: it is dirt-repellent, elastic, sound-insulating and barely absorbs any odours. Rolf Benz rugs made from fleece wool therefore create a positive microclimate and are highly versatile.

## Naturally hand-tufted.

Rolf Benz rugs made from fleece wool are truly one-of-a-kind works of art. The weft yarn in these tufted rugs is threaded by hand into a carrier fabric using a yarn gun. Select your favourite rug from a wide range of designs and a wealth of colours. All rugs are available in different standard sizes and also in customised sizes.