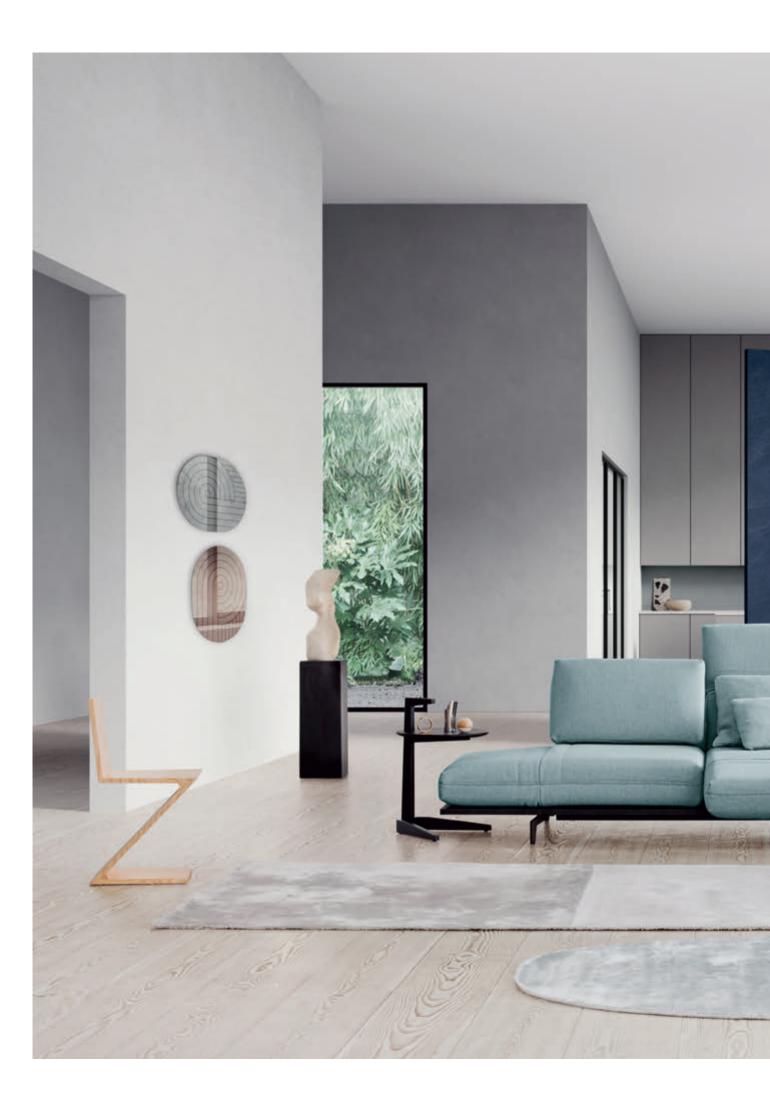

Living S o f a s Rolf Benz AURA 71

## Relaxed presence.

Flexibility and adaptability are everything in today's world. That's precisely why the new Rolf Benz AURA sofa range fits perfectly into "now". It is perfect for large and small rooms, whether as an individual sofa or seating group,

for relaxed evenings at home or when friends are round. Designed to let you do everything that is important to you to create a relaxed atmosphere: relaxing, reading, just being with loved ones.

## Authentic elegance.

The lightweight Rolf Benz AURA functional sofa range is a tribute to elegance, picking up on the trend for authentic materials. The luxurious seat cushions in this configuration appear to rest on a delicate tabletop, which is available

with five surfaces – veneered walnut, natural or black-painted veneered oak, genuine veneered slate or covered with leather. Rolf Benz AURA thus combines top-quality craftsmanship with luxurious seating comfort.