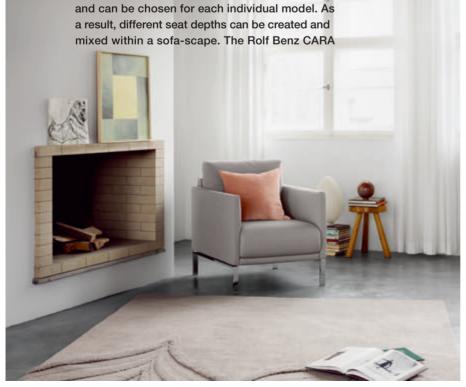

Living S o f a s Rolf Benz EGO 49

Combination options

Living S o f a s Rolf Benz CARA 55

A new love for your home.

A sofa you fall in love with instantly – that's Rolf Benz CARA, a new system range with a variety of design options and truly "lovable" characteristics. Stylish proportions and numerous relaxation functions make your design and comfort wishes come true. With the delicate Rolf Benz CARA's interchangeable language of form, it graces rooms of all sizes. Thanks to 5 seat and sofa widths, 9 modular elements, 2 side section heights, 2 back

heights, 2 seat heights, 2 seat depths, 7 leg variants and 2 upholsteries, Rolf Benz CARA transforms your every wish into a reality. And, with 4 optional functions, it can even satisfy the need for even greater comfort. You'll see for yourself: Rolf Benz CARA is more than just a quick fling.

## Compact versatility.

Rolf Benz CARA blends in with every room, recreating every individual idea – whether it be a small modular group, a compact corner sofa or a spacious living room environment. With the choice of legs (single leg, metal or wooden brace leg), you can add the perfect finish to your personal living style. Choose the upholstery and seat height to match your ergonomic preferences. The seat depth is created by the thickness of the back cushions and can be chosen for each individual model. As a result, different seat depths can be created and mixed within a sofa-scape. The Rolf Benz CARA