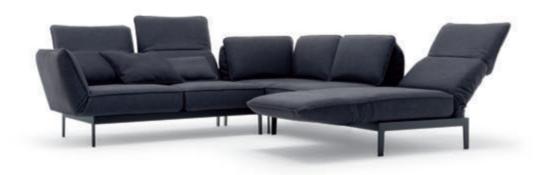

## Wonderfully stylish and functional.

The new Rolf Benz MERA single or sectional sofa is love at first sight – and at second glance too, because the graceful appearance conceals a

wealth of functionality. As a result, the sofa offers superb individuality, both in terms of its design and comfort.

## Nicer than sitting: floating.

Rolf Benz MERA is impressively small on proportions but big on lightness: slimline feet and a delicate frame make the sofa look like it's floating. And that's also just how it feels, thanks to the superbly soft seating. Even in a small space, the sofa offers plenty of room for personality, because you can choose from 2 seat heights, different cover options and a frame in silver, traffic black, umbra grey and polished chrome textured paint. Optional additional cushions complete the overall picture and complement the feel-good experience.

### Surprisingly flexible, reassuringly comfortable.

possibilities.

In times where even living space is becoming more and more of a luxury, creative solutions are needed that can easily make more out of less. This is why Rolf Benz MERA has been designed as a real game changer in terms of space. Although not immediately apparent, the sleek style conceals a remarkably smart system, as the various combinations of flexible back rests, seats and side sections accommodate a wide range of sofa compositions with personalised reclining and seating positions. In the position for raising the legs, the foot section is exactly at seat height. This not only feels great, but it looks good, because it allows self-contained islands to be created. A steplessly adjustable back and upwards-folding cushions create an extra-high back rest that offers exceptional comfort. Even the headrest can be moved to the user's preferred position. Adjustable side sections for reclining and sitting cross-ways complete the many hidden comfort functions that turn every living space into your very own dream space. And every day offers new comfort