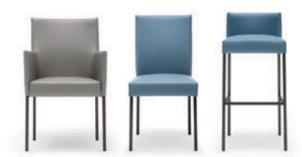

### **Armchairs**

**Living** Arm chairs Rolf Benz 571/572/573/574 **111** 

#### Rolf Benz 571

## Comfort in every position.

Rolf Benz 50 (572), Rolf Benz NUVOLA (573) and Rolf Benz CARA (574) sofa ranges, but they look equally stunning on their own. The upholstery can be chosen in accordance with your tastes (firm, medium or Lounge Plus). A swivel cross foot (polished aluminium or traffic black) or a swivel star foot (steel painted in traffic black or umbra grey, or chrome-plated steel) ensures maximum stability.

Rolf Benz 572

Rolf Benz 573

Rolf Benz 574

Living Armchairs Rolf Benz 562/580 113